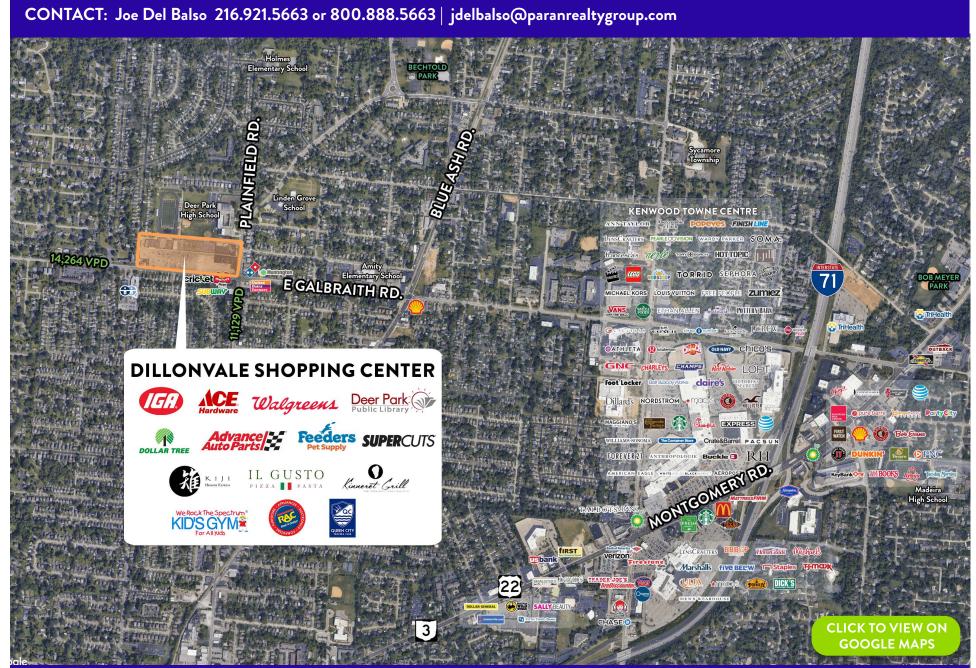

# **DILLONVALE SHOPPING CENTER**

Cincinnati, Ohio

4000 East Galbraith Road Cincinnati, OH 45236

#### PROPERTY DESCRIPTION

- Well-established 145,969 SF neighborhood shopping center
- Strong economic hub in a high-traffic central area
- · Located at the signalized intersection of Galbraith and Plainfield
- Anchors include IGA Grocery, Advance Auto Parts, Walgreens,
  Ace Hardware, Dollar Tree and The Public Library Deer Park
- End-cap space available with opportunity for drive-thru or patio

### DILLONVALE SHOPPING CENTER | Cincinnati, OH