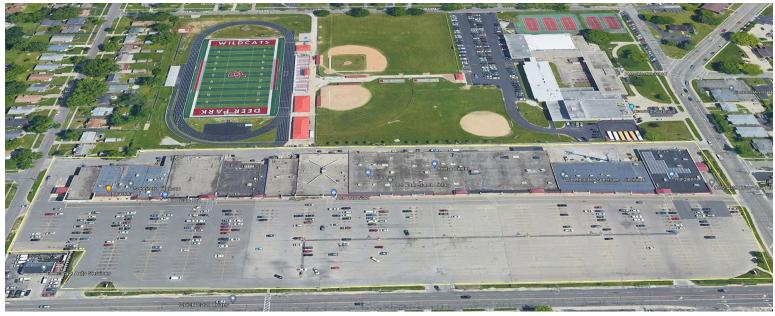

#### PROPERTY DESCRIPTION

- Well-established 145,969 SF neighborhood shopping center
- Strong economic hub in a high-traffic central area
- · Located at the signalized intersection of Galbraith and Plainfield
- Anchors include IGA Grocery, Advance Auto Parts, Walgreens,
  Ace Hardware, Dollar Tree and The Public Library Deer Park
- End-cap space available with opportunity for drive-thru or patio

### DILLONVALE SHOPPING CENTER | Cincinnati, OH