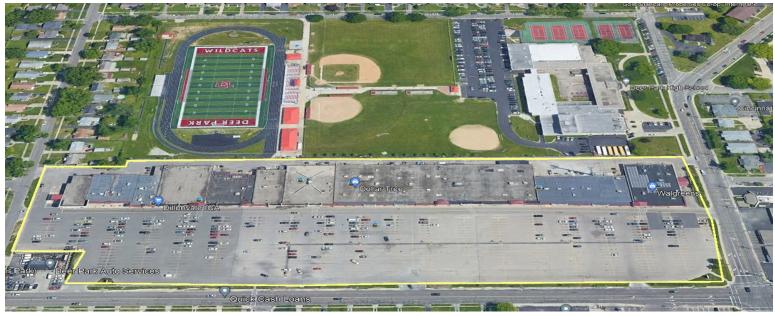

#### PROPERTY DESCRIPTION

- Well-established 145,969 SF neighborhood shopping center
- Strong economic hub in a high-traffic central area
- · Located at the signalized intersection of Galbraith and Plainfield
- Anchors include IGA Grocery, Advance Auto Parts, Walgreens,
  Ace Hardware, Dollar Tree and The Public Library Deer Park
- · End-cap space available with opportunity for drive-thru or patio

#### E GALBRAITH RD

| #     | TENANT                    | SF     |
|-------|---------------------------|--------|
|       | AVAILABLE                 | 4,805  |
| 2     | Vision Care of Cincinnati | 1,400  |
| 3 & 4 | Inkazteca Restaurant      | 2,257  |
| 5     | Supercuts                 | 1,064  |
|       | AVAILABLE                 | 2,637  |
| 7     | II Gusto Pizza & Pasta    | 2,000  |
| 8     | Dillonvale IGA            | 25,627 |
|       | AVAILABLE                 | 4,105  |
| 10    | Ace Hardware              | 14,116 |

| #   | TENANT                      | SF     |
|-----|-----------------------------|--------|
| 11  | Kiji Hibachi                | 1,800  |
| 12  | Dollar Tree                 | 10,000 |
| 13  | Coming Soon: Kosher Grocery | 4,308  |
| 14  | Feeders Pet Supply          | 4,725  |
| 15A | Rent-a-Center               | 4,434  |
| 15B | Martial Arts America        | 5,691  |
| 16  | Deer Park Library           | 24,934 |
| 17  | We Rock the Spectrum        | 3,060  |
| 18  | Color Me Nails & Spa        | 2,023  |

| #       | TENANT                   | SF     |
|---------|--------------------------|--------|
| 19      | Queen City Fencer's Club | 3,162  |
| 20      | Kinneret Grill           | 1,902  |
| 21 & 22 | Advanced Auto            | 7,293  |
| 23      | Walgreens                | 14,626 |
|         | -                        |        |