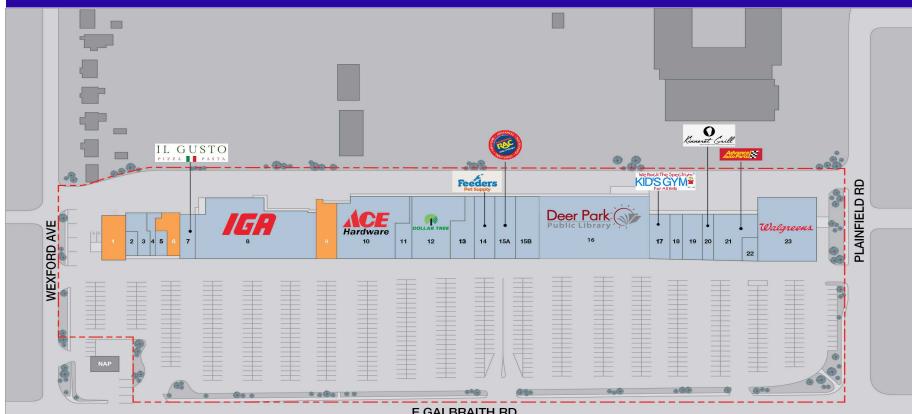

#### E GALBRAITH RD

| #     | TENANT                    | SF     |
|-------|---------------------------|--------|
|       | AVAILABLE                 | 4,805  |
| 2     | Vision Care of Cincinnati | 1,400  |
| 3 & 4 | Inkazteca Restaurant      | 2,257  |
| 5     | Supercuts                 | 1,064  |
|       | AVAILABLE                 | 2,637  |
| 7     | II Gusto Pizza & Pasta    | 2,000  |
| 8     | Dillonvale IGA            | 25,627 |
|       | AVAILABLE                 | 4,105  |
| 10    | Ace Hardware              | 14,116 |

| #   | TENANT                      | SF     |
|-----|-----------------------------|--------|
| 11  | Kiji Hibachi                | 1,800  |
| 12  | Dollar Tree                 | 10,000 |
| 13  | Coming Soon: Kosher Grocery | 4,308  |
| 14  | Feeders Pet Supply          | 4,725  |
| 15A | Rent-a-Center               | 4,434  |
| 15B | Martial Arts America        | 5,691  |
| 16  | Deer Park Library           | 24,934 |
| 17  | We Rock the Spectrum        | 3,060  |
| 18  | Color Me Nails & Spa        | 2,023  |

| #       | TENANT                   | SF     |
|---------|--------------------------|--------|
| 19      | Queen City Fencer's Club | 3,162  |
| 20      | Kinneret Grill           | 1,902  |
| 21 & 22 | Advanced Auto            | 7,293  |
| 23      | Walgreens                | 14,626 |
|         | -                        |        |