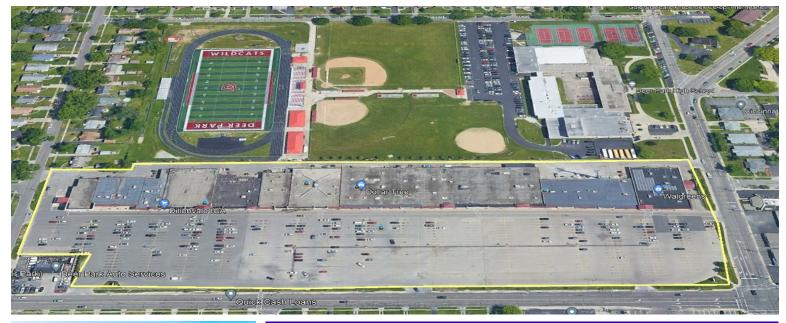

### PROPERTY DESCRIPTION

- Well-established 145,969 SF neighborhood shopping center
- Strong economic hub in a high-traffic central area
- · Located at the signalized intersection of Galbraith and Plainfield
- Anchors include IGA Grocery, Advance Auto Parts, Walgreens,
  Ace Hardware, Dollar Tree and The Public Library Deer Park
- End-cap space available with opportunity for drive-thru or patio

### E GALBRAITH RD

| #     | TENANT                     | SF     |
|-------|----------------------------|--------|
| 1     | AVAILABLE                  | 4,805  |
| 2     | Vision Care of Cincinnati  | 1,400  |
| 3 & 4 | Inkazteca Restaurant       | 2,257  |
| 5     | Supercuts                  | 1,064  |
| 6     | Coming Soon: Twisted Roots | 2,637  |
| 7     | II Gusto Pizza & Pasta     | 2,000  |
| 8     | Dillonvale IGA             | 25,627 |
| 9     | AVAILABLE                  | 4,105  |
| 10    | Ace Hardware               | 14,116 |

| #   | TENANT                      | SF     |
|-----|-----------------------------|--------|
| 11  | Kiji Hibachi                | 1,800  |
| 12  | Dollar Tree                 | 10,000 |
| 13  | Coming Soon: Kosher Grocery | 4,308  |
| 14  | Feeders Pet Supply          | 4,725  |
| 15A | Rent-a-Center               | 4,434  |
| 15B | Martial Arts America        | 5,691  |
| 16  | Deer Park Library           | 24,934 |
| 17  | We Rock the Spectrum        | 3,060  |
| 18  | Color Me Nails & Spa        | 2,023  |

| #       | TENANT                   | SF     |
|---------|--------------------------|--------|
| 19      | Queen City Fencer's Club | 3,162  |
| 20      | Kinneret Grill           | 1,902  |
| 21 & 22 | Advanced Auto            | 7,293  |
| 23      | Walgreens                | 14,626 |