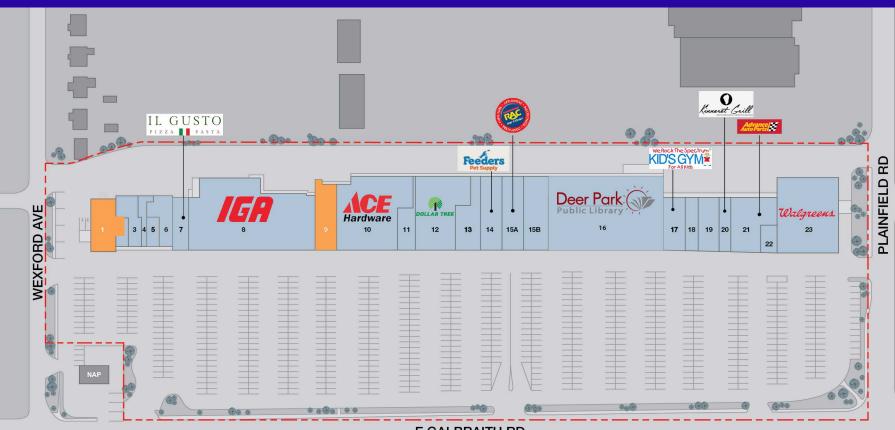

### PROPERTY DESCRIPTION

- Well-established 145,969 SF neighborhood shopping center
- Strong economic hub in a high-traffic central area
- · Located at the signalized intersection of Galbraith and Plainfield
- Anchors include IGA Grocery, Advance Auto Parts, Walgreens,
  Ace Hardware, Dollar Tree and The Public Library Deer Park
- End-cap space available with opportunity for drive-thru or patio

### E GALBRAITH RD

| #     | TENANT                     | SF     |
|-------|----------------------------|--------|
| 1     | AVAILABLE                  | 4,805  |
| 2     | Vision Care of Cincinnati  | 1,400  |
| 3 & 4 | Inkazteca Restaurant       | 2,257  |
| 5     | Supercuts                  | 1,064  |
| 6     | Coming Soon: Twisted Roots | 2,637  |
| 7     | II Gusto Pizza & Pasta     | 2,000  |
| 8     | Dillonvale IGA             | 25,627 |
| 9     | AVAILABLE                  | 4,105  |
| 10    | Ace Hardware               | 14,116 |

| #   | TENANT                      | SF     |
|-----|-----------------------------|--------|
| 11  | Kiji Hibachi                | 1,800  |
| 12  | Dollar Tree                 | 10,000 |
| 13  | Coming Soon: Kosher Grocery | 4,308  |
| 14  | Feeders Pet Supply          | 4,725  |
| 15A | Rent-a-Center               | 4,434  |
| 15B | Martial Arts America        | 5,691  |
| 16  | Deer Park Library           | 24,934 |
| 17  | We Rock the Spectrum        | 3,060  |
| 18  | Color Me Nails & Spa        | 2,023  |

| #       | TENANT                   | SF     |
|---------|--------------------------|--------|
| 19      | Queen City Fencer's Club | 3,162  |
| 20      | Kinneret Grill           | 1,902  |
| 21 & 22 | Advanced Auto            | 7,293  |
| 23      | Walgreens                | 14,626 |