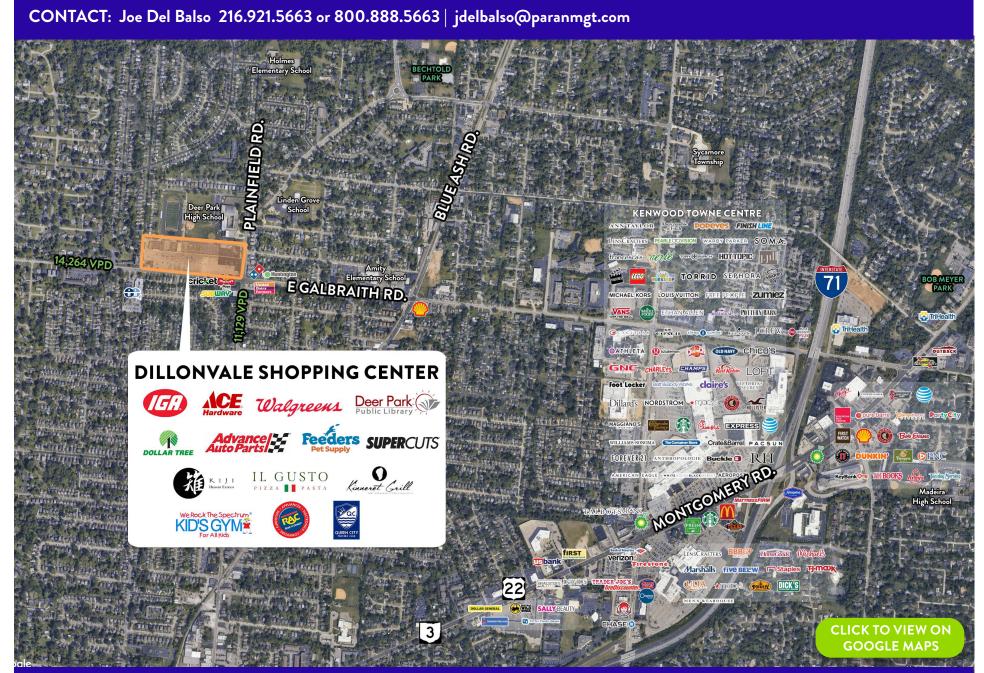

### PROPERTY DESCRIPTION

- Well-established 145,969 SF neighborhood shopping center
- Strong economic hub in a high-traffic central area
- · Located at the signalized intersection of Galbraith and Plainfield
- Anchors include IGA Grocery, Advance Auto Parts, Walgreens,
  Ace Hardware, Dollar Tree and The Public Library Deer Park
- End-cap space available with opportunity for drive-thru or patio

### **DEMOGRAPHICS**

|                | 1 Mile   | 3 Mile   | 5 Mile   |
|----------------|----------|----------|----------|
| Population     | 12,859   | 84,100   | 192,476  |
| Households     | 5,756    | 36,507   | 84,410   |
| Avg. HH Income | \$78,280 | \$96,181 | \$93,858 |