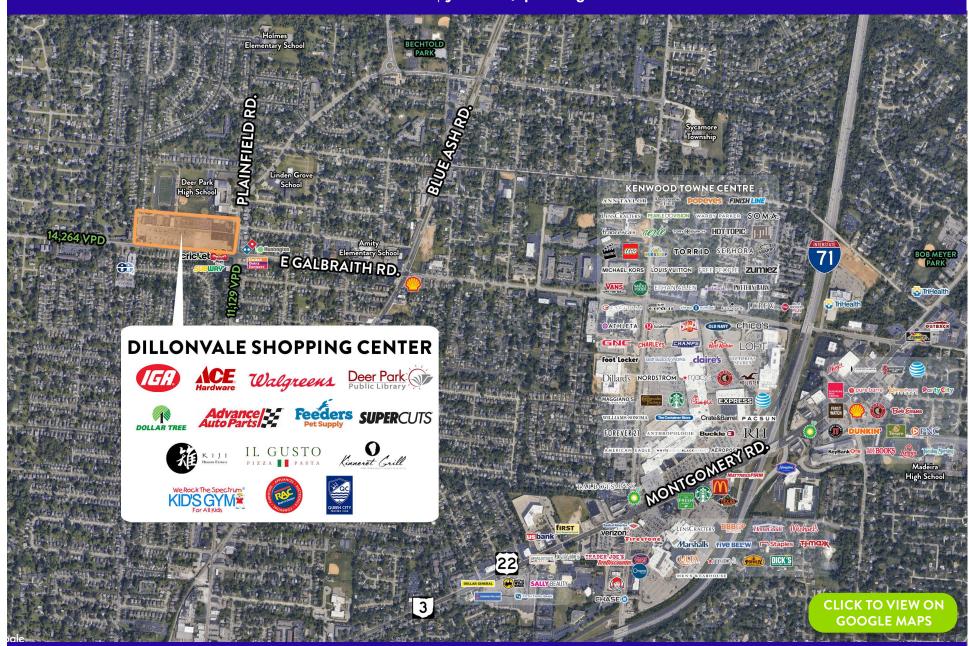

### 4000 East Galbraith Road Cincinnati, OH 45236

#### **PROPERTY DESCRIPTION**

- Well-established 145,969 SF neighborhood shopping center
- Strong economic hub in a high-traffic central area
- Located at the signalized intersection of Galbraith and Plainfield
- Anchors include IGA Grocery, Advance Auto Parts, Walgreens, Ace Hardware, Dollar Tree and The Public Library - Deer Park
- End-cap space available with opportunity for drive-thru or patio