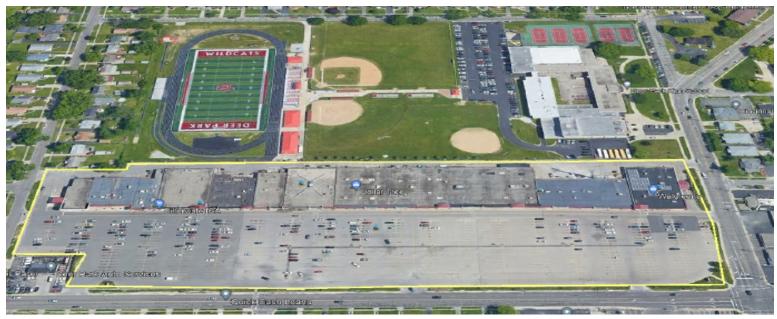

#### **PROPERTY DESCRIPTION**

- Well-established 145,969 SF neighborhood shopping center
- Strong economic hub in a high-traffic central area
- Located at the signalized intersection of Galbraith and Plainfield
- Anchors include IGA Grocery, Advance Auto Parts, Walgreens, Ace Hardware, Dollar Tree and The Public Library - Deer Park
- End-cap space available with opportunity for drive-thru or patio