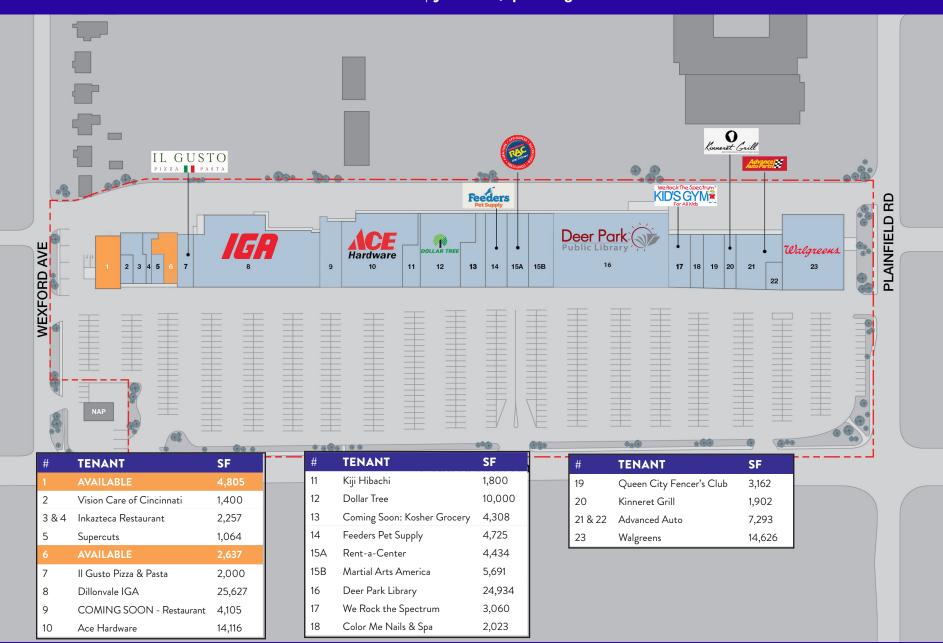

#### **PROPERTY DESCRIPTION**

- Well-established 145,969 SF neighborhood shopping center
- Strong economic hub in a high-traffic central area
- Located at the signalized intersection of Galbraith and Plainfield
- Anchors include IGA Grocery, Advance Auto Parts, Walgreens, Ace Hardware, Dollar Tree and The Public Library - Deer Park
- End-cap space available with opportunity for drive-thru or patio

## DILLONVALE SHOPPING CENTER | Cincinnati, OH

PARAN

CONTACT: Joe Del Balso 216.921.5663 or 800.888.5663 | jdelbalso@paranmgt.com

The information presented here is deemed to be accurate, but it has not been independently verified.

### DILLONVALE SHOPPING CENTER | Cincinnati, OH

CONTACT: Joe Del Balso 216.921.5663 or 800.888.5663 | jdelbalso@paranmgt.com

The information presented here is deemed to be accurate, but it has not been independently verified. We make no guarantee, warranty or representation to accuracy. It is the buyer or lessee's responsibility to independently confirm accuracy and completeness.