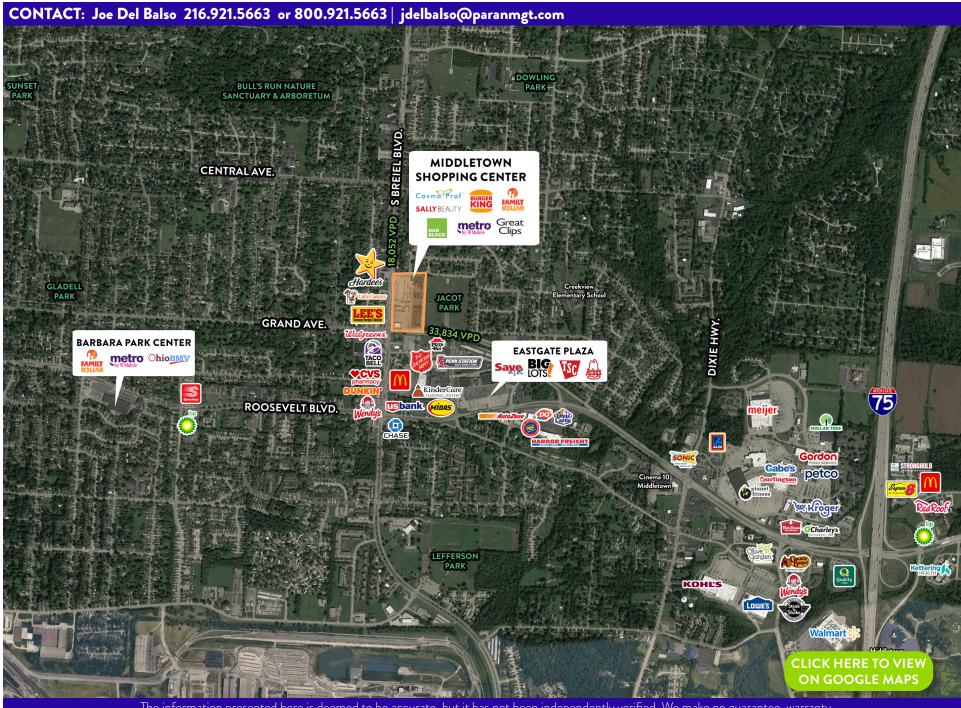

#### PROPERTY DESCRIPTION

- Well established 135,000 SF neighborhood shopping center
- · Strong mix of national, regional and local tenants
- At the signalized intersection of Grand Ave. & South Breiel Blvd.
- Small shop and anchor space available for lease
- Outlot space available for sale or build to suit

#### Joe Del Balso

jdelbalso@paranmgt.com 216.921.5663 or 800.888.5663

Paran Management Company Ltd. 2720 Van Aken Blvd. | Suite 200 | Cleveland, OH 44120 P: 216.921.5663 or 800.888.5663 | info@paranmgt.com

## MIDDLETOWN SHOPPING CENTER | Middletown, OH