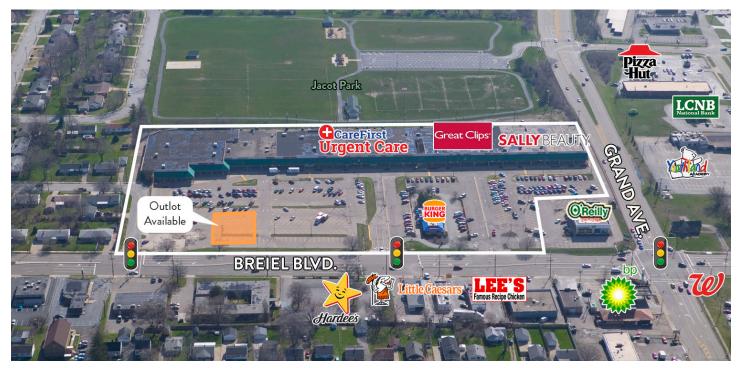

#### PROPERTY DESCRIPTION

- Well established 135,000 SF neighborhood shopping center
- · Strong mix of national, regional and local tenants
- At the signalized intersection of Grand Ave. & South Breiel Blvd.
- Small shop and anchor space available for lease
- Outlot space available for sale or build to suit

#### **DEMOGRAPHICS**

|                | <u>1 Mile</u> | 3 Mile   | 5 Mile   |
|----------------|---------------|----------|----------|
| Population     | 10,228        | 47,680   | 84,701   |
| Households     | 4,557         | 20,075   | 34,124   |
| Avg. HH Income | \$61,260      | \$64,855 | \$71,414 |

#### CONTACT: Joe Del Balso 216.921.5663 or 800.921.5663 jdelbalso@paranmgt.com

|   | TENANT                       | SF      | #    | TENANT                   | SF      | #  | TENANT                   | SF               | #        | TENANT                  | SF    |
|---|------------------------------|---------|------|--------------------------|---------|----|--------------------------|------------------|----------|-------------------------|-------|
|   | AVAILABLE                    | 21,002  | 6C   | CareFirst Urgent Care    | 4,500   | 14 | Natural Health Solutions | 810              | 22       | Liyah Boutique Salon    | 446   |
|   | Quality Discount Furniture   | 11,250  | 7    | AVAILABLE                | 3,200   | 15 | AVAILABLE                | 803              | 23       | Buckeye Thrift          | 9,04  |
|   | Surge Staffing               | 2,320   | 8    | AVAILABLE                | 3,162   | 16 | AVAILABLE                | 13,182           | 24       | Sally Beauty            | 1,800 |
|   | Cosmo Prof                   | 3,620   | 9    | Mist Distributors        | 4,531   | 17 | Metro by T-Mobile        | 938              | 25       | H&R Block               | 1,936 |
| A | Mi Mexico Supermarket        | 3,052   | 10   | Hunan Bistro             | 3,929   | 18 | AVAILABLE                | 938              | 26       | AVAILABLE               | 3,952 |
| В | El Grillo Mexican Restaurant | 4,038   | 11   | VIP Wireless & Smokeshop | 3,902   | 19 | Great Clips              | 1,235            | 27       | All About Smiles Dental | 4,50  |
| A | Family Dollar                | 8,732   | 12   | Towne Billiards & Games  | 5,000   | 20 | Mojo Vapes               | 2,055            | •        | Burger King             |       |
| В | AVAILABLE                    | 5,659   | 13   | AVAILABLE                | 2,342   | 21 | A Step Up                | 2,433            |          |                         |       |
|   | Cosm                         | no Prof |      |                          |         |    |                          | SALLY—<br>BEAUTY |          | all air Smiles          |       |
|   |                              | 2 3     | 4 5A | 5B 6A 6B 6C 7 8          | 9 10 11 | 12 | 15<br>14<br>17 18 19 20  | 23 21 22         | 24 25    | 26 27 BAK               |       |
|   |                              |         |      |                          |         |    |                          |                  |          | GRAND AVE               |       |
|   | BATSEY D                     |         | 0.0  |                          |         |    | 28                       |                  |          | SREIIV<br>AUTOPATIS     |       |
|   |                              |         |      |                          |         |    |                          |                  | <u> </u> |                         |       |