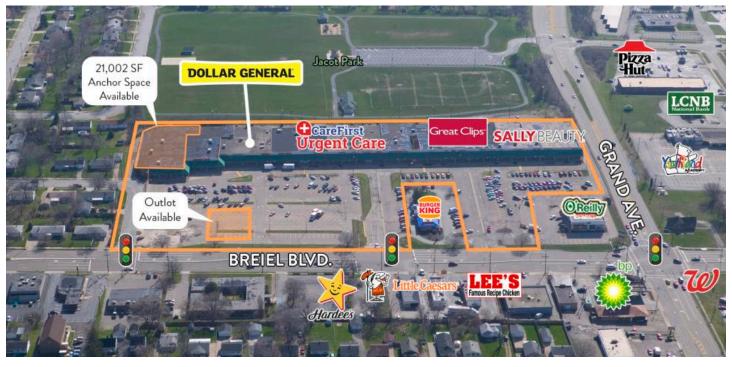

#### **PROPERTY DESCRIPTION**

- Well established 135,000 SF neighborhood shopping center
- Strong mix of national, regional and local tenants
- At the signalized intersection of Grand Ave. & South Breiel Blvd.
- Small shop and anchor space available for lease
- Outlot space available for sale or ground lease
- Join Dollar General, Great Clips, and Sally Beauty!