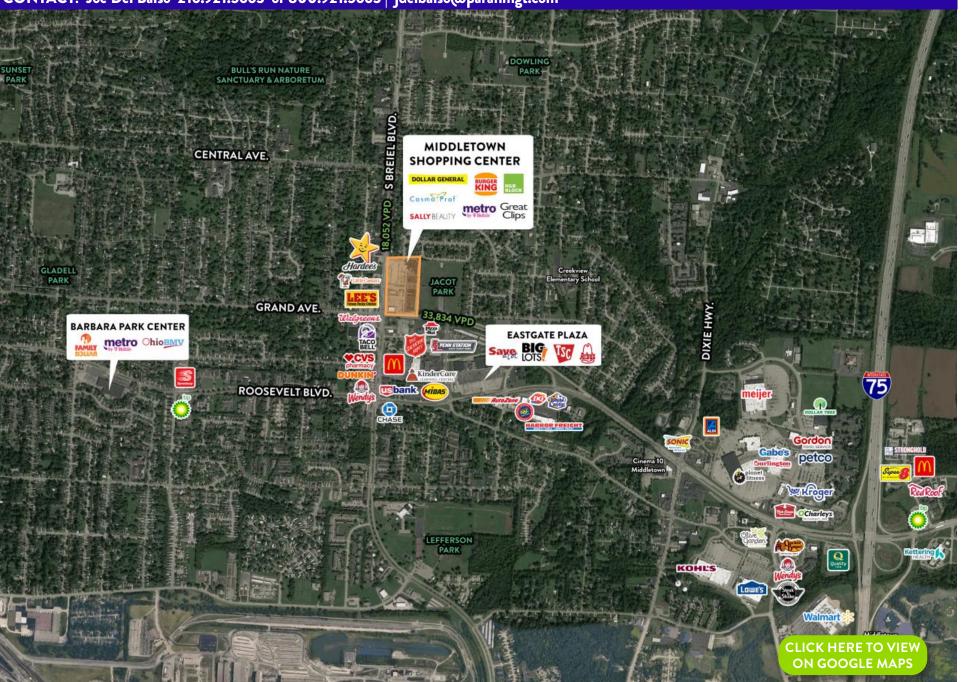

#### **PROPERTY DESCRIPTION**

- Well established 135,000 SF neighborhood shopping center
- Strong mix of national, regional and local tenants
- At the signalized intersection of Grand Ave. & South Breiel Blvd.
- Small shop and anchor space available for lease
- Outlot space available for sale or ground lease
- Join Dollar General, Great Clips, and Sally Beauty!