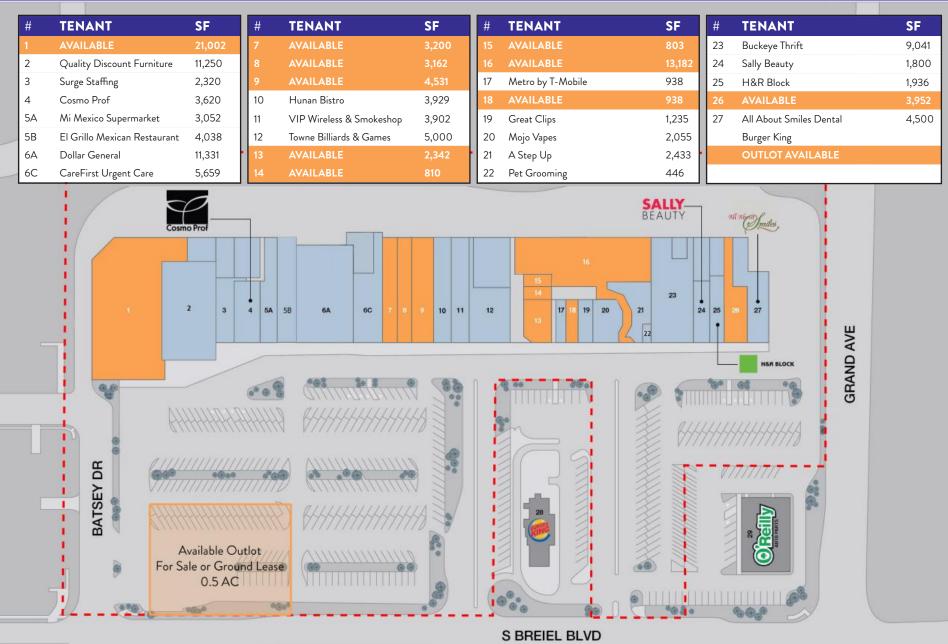

#### **PROPERTY DESCRIPTION**

- Well established 135,000 SF neighborhood shopping center
- Strong mix of national, regional and local tenants
- At the signalized intersection of Grand Ave. & South Breiel Blvd.
- Small shop and anchor space available for lease
- Outlot space available for sale or ground lease
- Join Dollar General, Great Clips, and Sally Beauty!