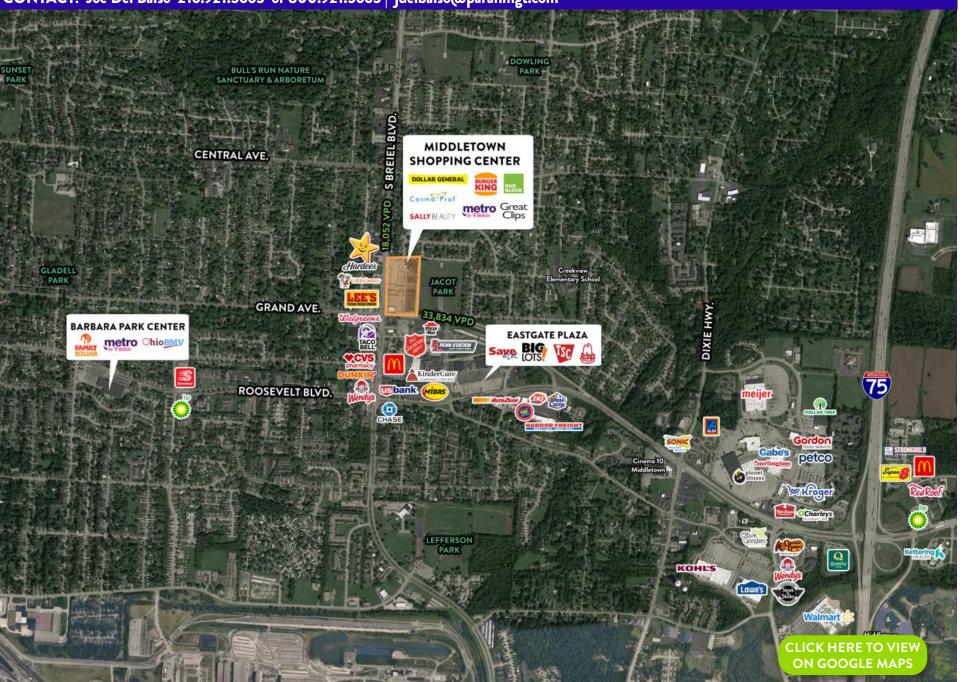

#### **PROPERTY DESCRIPTION**

- Well established 135,000 SF neighborhood shopping center
- Strong mix of national, regional and local tenants
- At the signalized intersection of Grand Ave. & South Breiel Blvd.
- Small shop and anchor space available for lease
- Outlot space available for sale or ground lease
- Dollar General Coming Soon!