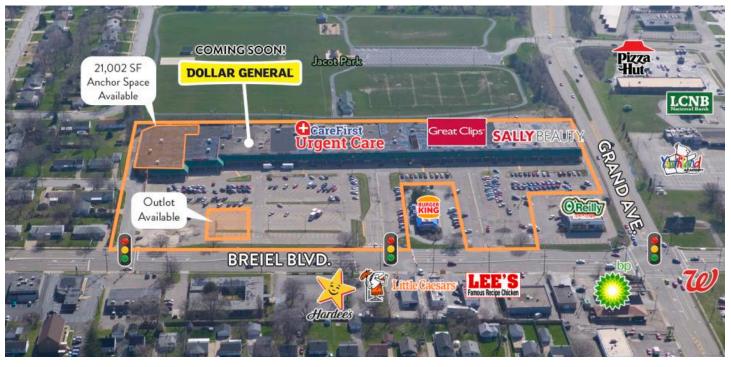

#### **PROPERTY DESCRIPTION**

- Well established 135,000 SF neighborhood shopping center
- Strong mix of national, regional and local tenants
- At the signalized intersection of Grand Ave. & South Breiel Blvd.
- Small shop and anchor space available for lease
- Outlot space available for sale or ground lease
- Dollar General Coming Soon!