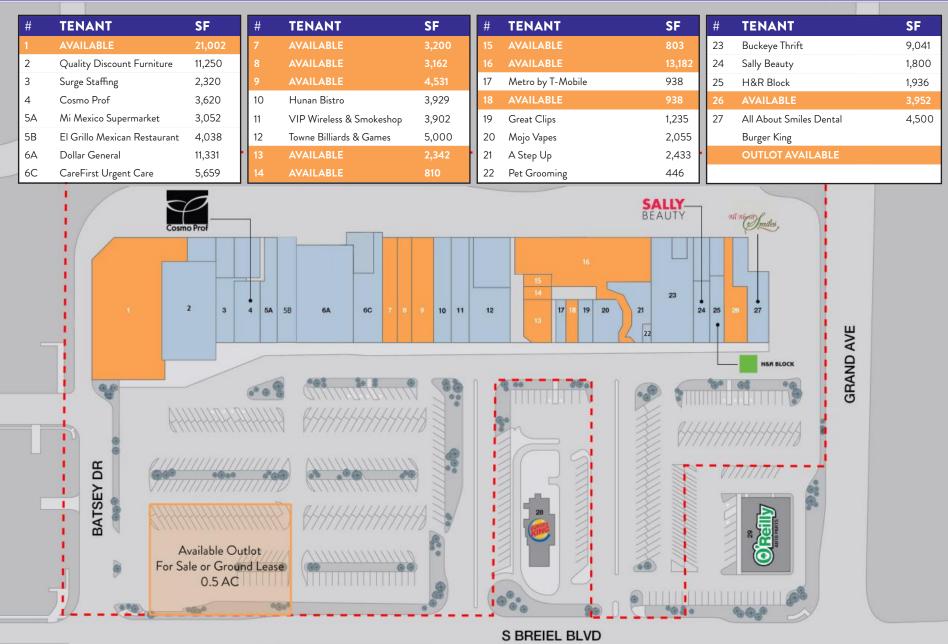

#### **PROPERTY DESCRIPTION**

- Well established 135,000 SF neighborhood shopping center
- Strong mix of national, regional and local tenants
- At the signalized intersection of Grand Ave. & South Breiel Blvd.
- Small shop and anchor space available for lease
- Outlot space available for sale or ground lease
- Dollar General Coming Soon!