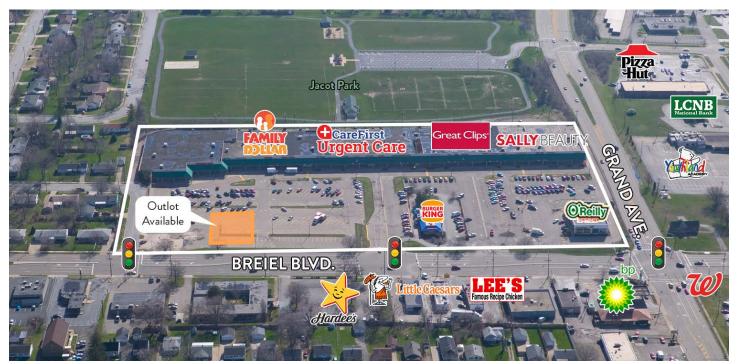

#### PROPERTY DESCRIPTION

- Well established 135,000 SF neighborhood shopping center
- · Strong mix of national, regional and local tenants
- At the signalized intersection of Grand Ave. & South Breiel Blvd.
- · Anchors include O'Reilly Auto, Family Dollar, & Burger King
- Small shop and anchor space available for lease
- Outlot space available for sale or build to suit

#### **DEMOGRAPHICS**

|                | 1 Mile   | 3 Mile   | 5 Mile   |
|----------------|----------|----------|----------|
| Population     | 10,228   | 47,680   | 84,701   |
| Households     | 4,557    | 20,075   | 34,124   |
| Avg. HH Income | \$61,260 | \$64,855 | \$71,414 |