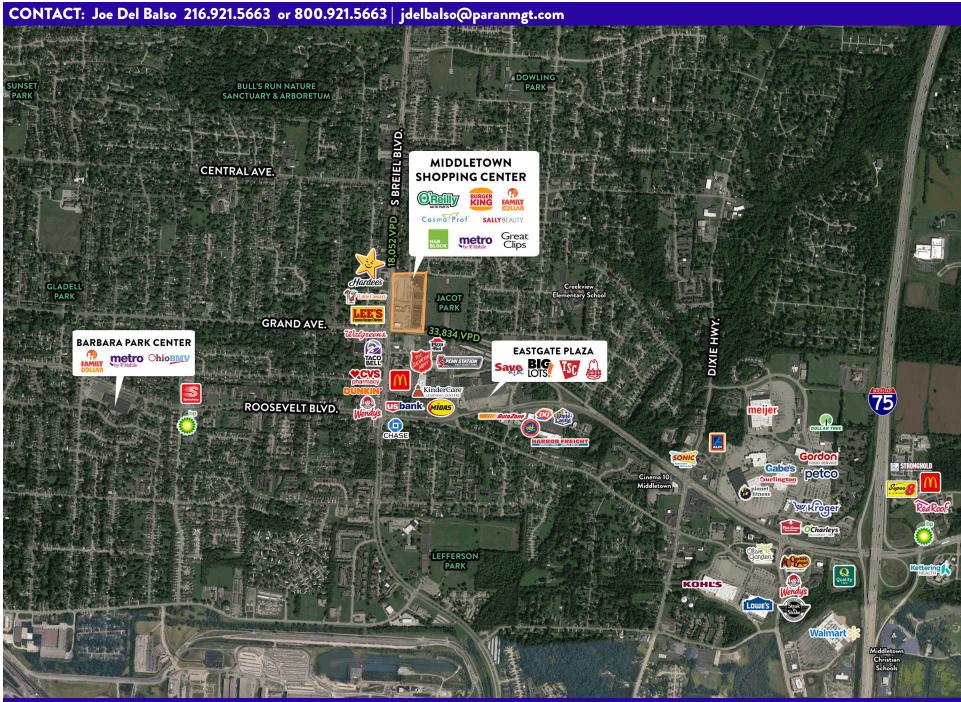

#### PROPERTY DESCRIPTION

- Well established 135,000 SF neighborhood shopping center
- · Strong mix of national, regional and local tenants
- At the signalized intersection of Grand Ave. & South Breiel Blvd.
- · Anchors include O'Reilly Auto, Family Dollar, & Burger King
- Small shop and anchor space available for lease
- Outlot space available for sale or build to suit

**CONTACT**:

Joe Del Balso

jdelbalso@paranmgt.com 216.921.5663 or 800.888.5663

Paran Management Company Ltd. 2720 Van Aken Blvd. | Suite 200 | Cleveland, OH 44120 P: 216.921.5663 or 800.888.5663 | info@paranmgt.com