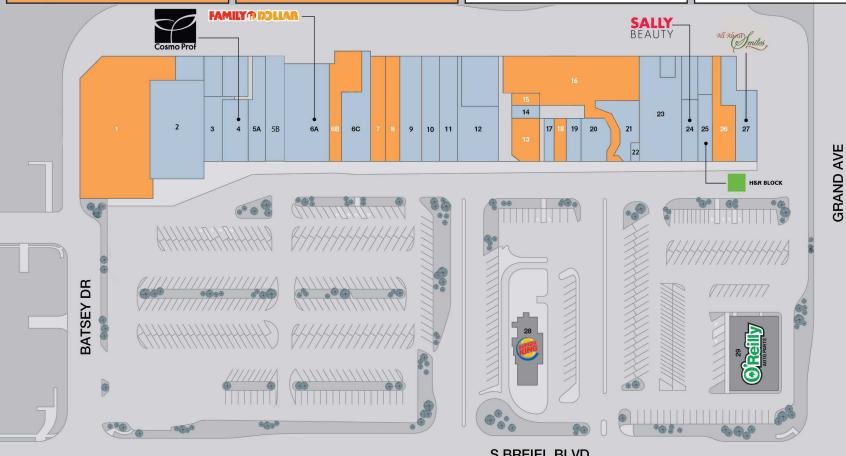

## MIDDLETOWN SHOPPING CENTER | Middletown, OH

### CONTACT: Joe Del Balso 216.921.5663 or 800.921.5663 jdelbalso@paranmgt.com

| #  | TENANT                       | SF     |
|----|------------------------------|--------|
| 1  | AVAILABLE                    | 21,002 |
| 2  | Quality Discount Furniture   | 11,250 |
| 3  | Surge Staffing               | 2,320  |
| 4  | Cosmo Prof                   | 3,620  |
| 5A | Mi Mexico Supermarket        | 3,052  |
| 5B | El Grillo Mexican Restaurant | 4,038  |
| 6A | Family Dollar                | 8,732  |
| 6B | AVAILABLE                    | 5,659  |

| #  | TENANT                   | SF    |
|----|--------------------------|-------|
| 6C | CareFirst Urgent Care    | 4,500 |
| 7  | AVAILABLE                | 3,200 |
| 8  | AVAILABLE                | 3,162 |
| 9  | Mist Distributors        | 4,531 |
| 10 | Hunan Bistro             | 3,929 |
| 11 | VIP Wireless & Smokeshop | 3,902 |
| 12 | Towne Billiards & Games  | 5,000 |
| 13 | AVAILABLE                | 2,342 |

| #  | TENANT                   | SF     |
|----|--------------------------|--------|
| 14 | Natural Health Solutions | 810    |
| 15 | AVAILABLE                | 803    |
| 16 | AVAILABLE                | 13,182 |
| 17 | Metro by T-Mobile        | 938    |
| 18 | AVAILABLE                | 938    |
| 19 | Great Clips              | 1,235  |
| 20 | Mojo Vapes               | 2,055  |
| 21 | A Step Up                | 2,433  |

| #  | TENANT                            | SF    |
|----|-----------------------------------|-------|
| 22 | Coming Soon: Liyah Boutique Salon | 446   |
| 23 | Buckeye Thrift                    | 9,041 |
| 24 | Sally Beauty                      | 1,800 |
| 25 | H&R Block                         | 1,936 |
| 26 | AVAILABLE                         | 3,952 |
| 27 | All About Smiles Dental           | 4,500 |
| l  | Burger King                       |       |
| l  | O'Reilly Auto Parts               |       |

S BREIEL BLVD