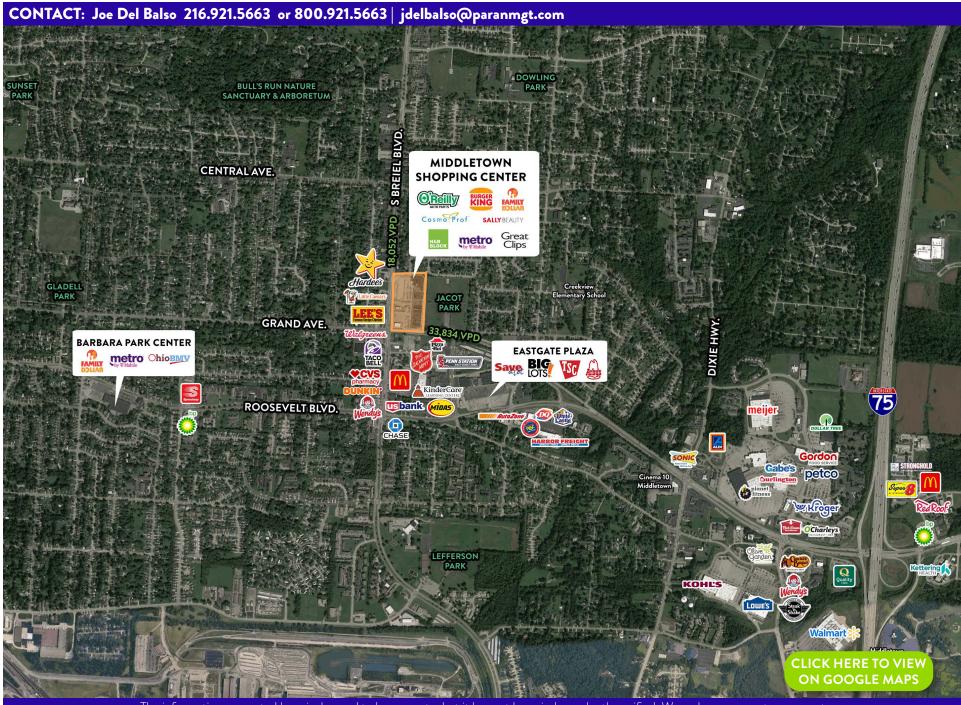

# MIDDLETOWN SHOPPING CENTER Middletown, Ohio

WWW.PARANMGT.COM
2022 Paran Management Company, Ltd. All rights reserved.

665 South Breiel Boulevard Middletown, OH 45044

#### PROPERTY DESCRIPTION

- Well established 135,000 SF neighborhood shopping center
- · Strong mix of national, regional and local tenants
- At the signalized intersection of Grand Ave. & South Breiel Blvd.
- · Anchors include O'Reilly Auto, Family Dollar, & Burger King
- Small shop and anchor space available for lease
- · Outlot space available for sale or build to suit

**CONTACT**:

Joe Del Balso

**NOW LEASING** 

jdelbalso@paranmgt.com 216.921.5663 or 800.888.5663

Paran Management Company Ltd. 2720 Van Aken Blvd. | Suite 200 | Cleveland, OH 44120 P: 216.921.5663 or 800.888.5663 | info@paranmgt.com