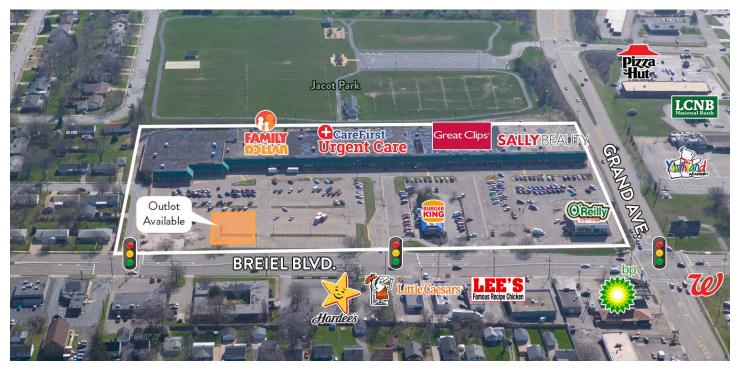

#### PROPERTY DESCRIPTION

- Well established 135,000 SF neighborhood shopping center
- · Strong mix of national, regional and local tenants
- At the signalized intersection of Grand Ave. & South Breiel Blvd.
- · Anchors include O'Reilly Auto, Family Dollar, & Burger King
- Small shop and anchor space available for lease
- · Outlot space available for sale or build to suit

#### **DEMOGRAPHICS**

|                | <u>1 Mile</u> | 3 Mile   | 5 Mile   |
|----------------|---------------|----------|----------|
| Population     | 10,228        | 47,680   | 84,701   |
| Households     | 4,557         | 20,075   | 34,124   |
| Avg. HH Income | \$61,260      | \$64,855 | \$71,414 |