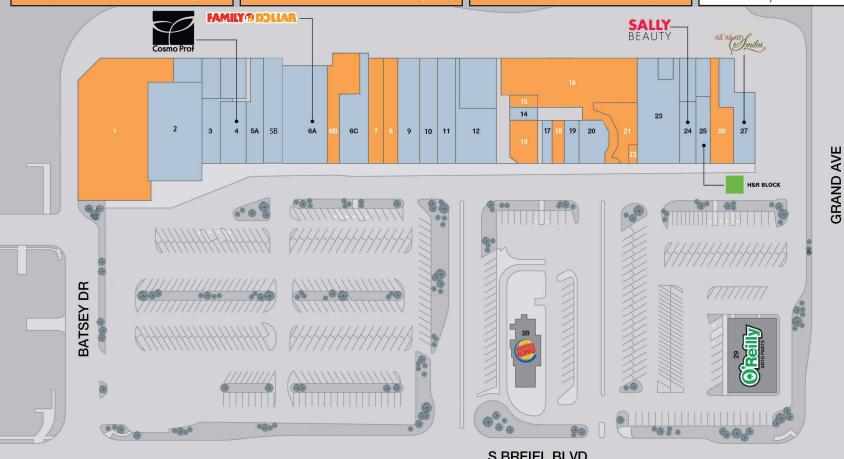

### CONTACT: Joe Del Balso 216.921.5663 or 800.921.5663 jdelbalso@paranmgt.com

|   | #  | TENANT                       | SF     |
|---|----|------------------------------|--------|
|   | 1  | AVAILABLE                    | 21,002 |
|   | 2  | Quality Discount Furniture   | 11,250 |
|   | 3  | Surge Staffing               | 2,320  |
|   | 4  | Cosmo Prof                   | 3,620  |
|   | 5A | Mi Mexico Supermarket        | 3,052  |
| - | 5B | El Grillo Mexican Restaurant | 4,038  |
|   | 6A | Family Dollar                | 8,732  |
| 1 | 6B | AVAILABLE                    | 5,659  |

| #  | TENANT                   | SF    |
|----|--------------------------|-------|
| 6C | CareFirst Urgent Care    | 4,500 |
| 7  | AVAILABLE                | 3,200 |
| 8  | AVAILABLE                | 3,162 |
| 9  | Mist Distributors        | 4,531 |
| 10 | Hunan Bistro             | 3,929 |
| 11 | VIP Wireless & Smokeshop | 3,902 |
| 12 | AVAILABLE                | 5,000 |
| 13 | AVAILABLE                | 2,342 |

| #  | TENANT            | SF     |
|----|-------------------|--------|
| 14 | CPR Classroom     | 810    |
| 15 | AVAILABLE         | 803    |
| 16 | AVAILABLE         | 13,182 |
| 17 | Metro by T-Mobile | 938    |
| 18 | AVAILABLE         | 938    |
| 19 | Great Clips       | 1,235  |
| 20 | Mojo Vapes        | 2,055  |
| 21 | AVAILABLE         | 2,433  |

| #  | TENANT                  | SF    |
|----|-------------------------|-------|
| 22 | AVAILABLE               | 446   |
| 23 | Buckeye Thrift          | 9,041 |
| 24 | Sally Beauty            | 1,800 |
| 25 | H&R Block               | 1,936 |
| 26 | AVAILABLE               | 3,952 |
| 27 | All About Smiles Dental | 4,500 |
|    | Burger King             |       |
|    | O'Reilly Auto Parts     |       |

S BREIEL BLVD