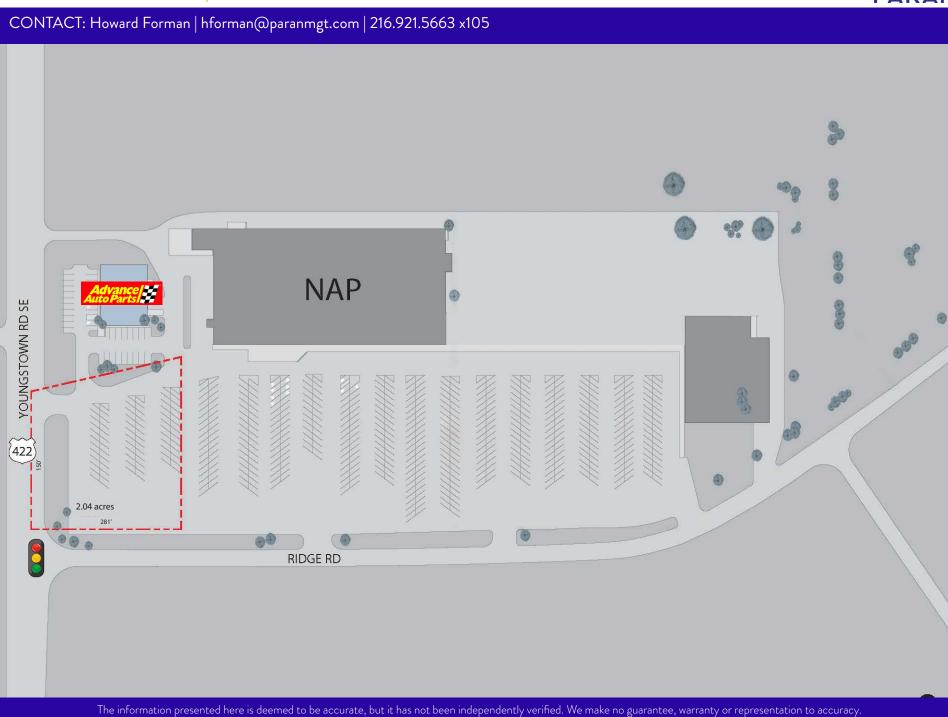

#### **PROPERTY DESCRIPTION**

- Land for sale or ground lease
- 2.04-acre lot ideally located at the signalized intersection of Ridge Road and US 422 between the regional mall and residential areas
- Located in the area's super retail trade district, only 2.3 miles from Eastwood Mall Complex, 2.6 miles from Downtown Warren, and 2.9 miles from Downtown Niles.
- Serves a densely populated area of south Warren and northern Niles
- Roadside pylon signage

## **RIDGEVIEW PLAZA** | Warren, OH

CONTACT: Howard Forman | hforman@paranmgt.com | 216.921.5663 x105

The information presented here is deemed to be accurate, but it has not been independently verified. We make no guarantee, warranty or representation to accuracy. It the buyer or lessee's responsibility to independently confirm accuracy and completeness.