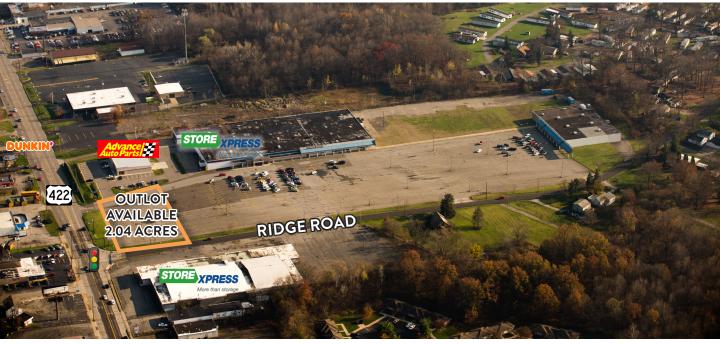

#### **PROPERTY DESCRIPTION**

- Land for sale or ground lease
- 2.04-acre lot ideally located at the signalized intersection of Ridge Road and US 422 between the regional mall and residential areas
- Located in the area's super retail trade district, only 2.3 miles from Eastwood Mall Complex, 2.6 miles from Downtown Warren, and 2.9 miles from Downtown Niles.
- Serves a densely populated area of south Warren and northern Niles
- Roadside pylon signage