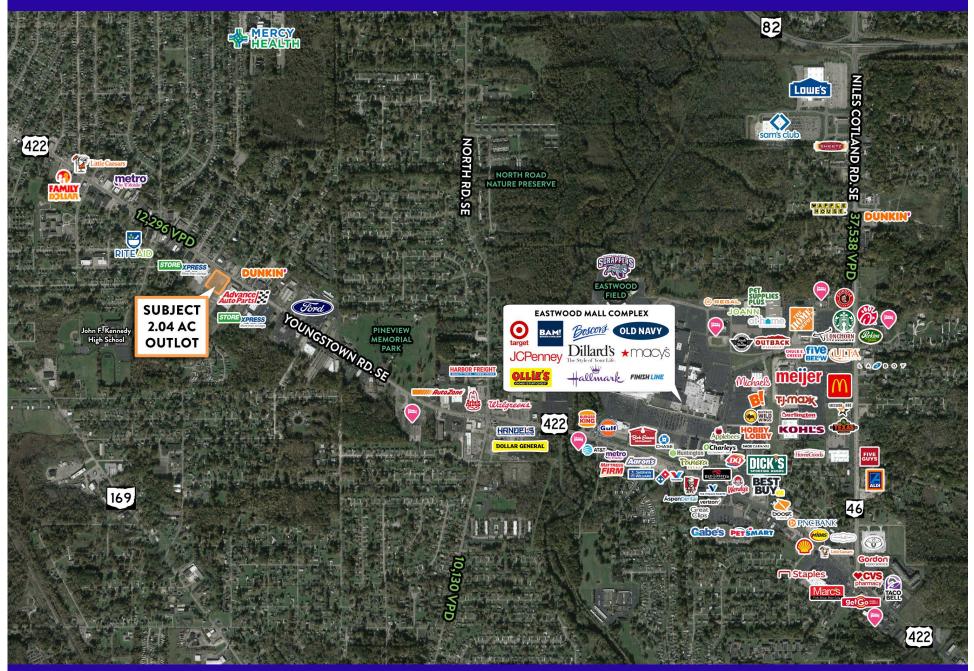

#### **PROPERTY DESCRIPTION**

- Land for sale or ground lease
- 2.04-acre lot ideally located at the signalized intersection of Ridge Road and US 422 between the regional mall and residential areas
- Located in the area's super retail trade district, only 2.3 miles from Eastwood Mall Complex, 2.6 miles from Downtown Warren, and 2.9 miles from Downtown Niles.
- Serves a densely populated area of south Warren and northern Niles
- Roadside pylon signage

# RIDGEVIEW PLAZA | Warren, OH

It the buyer or lessee's responsibility to independently confirm accuracy and completeness.