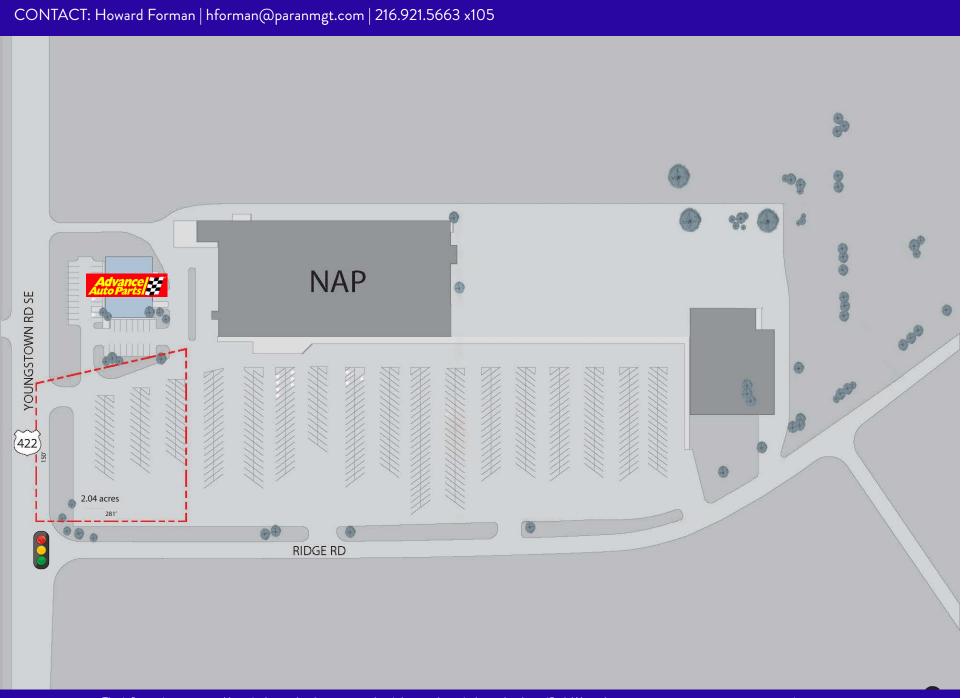

### **PROPERTY DESCRIPTION**

- · Land for sale or ground lease
- 2.04-acre lot ideally located at the signalized intersection of Ridge Road and US 422 between the regional mall and residential areas
- Located in the area's super retail trade district, only 2.3 miles from Eastwood Mall Complex, 2.6 miles from Downtown Warren, and 2.9 miles from Downtown Niles.
- Serves a densely populated area of south Warren and northern Niles
- Roadside pylon signage

# RIDGEVIEW PLAZA | Warren, OH