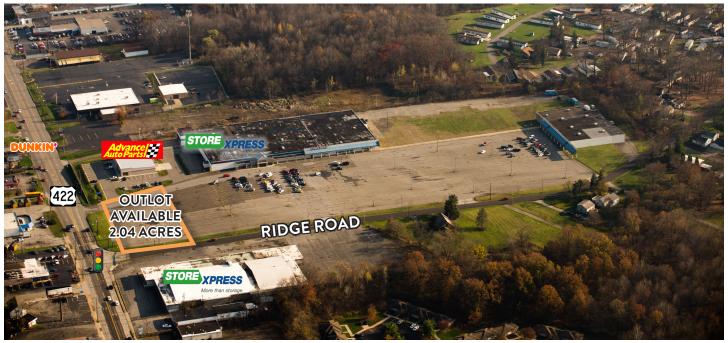

# RIDGEVIEW PLAZA

Warren, Ohio

1937 Ridge Ave. SE Warren, OH 44484

FOR SALE OR LEASE

### **PROPERTY DESCRIPTION**

- · Land for sale or ground lease
- 2.04-acre lot ideally located at the signalized intersection of Ridge Road and US 422 between the regional mall and residential areas
- Located in the area's super retail trade district, only 2.3 miles from Eastwood Mall Complex, 2.6 miles from Downtown Warren, and 2.9 miles from Downtown Niles.
- Serves a densely populated area of south Warren and northern Niles
- Roadside pylon signage