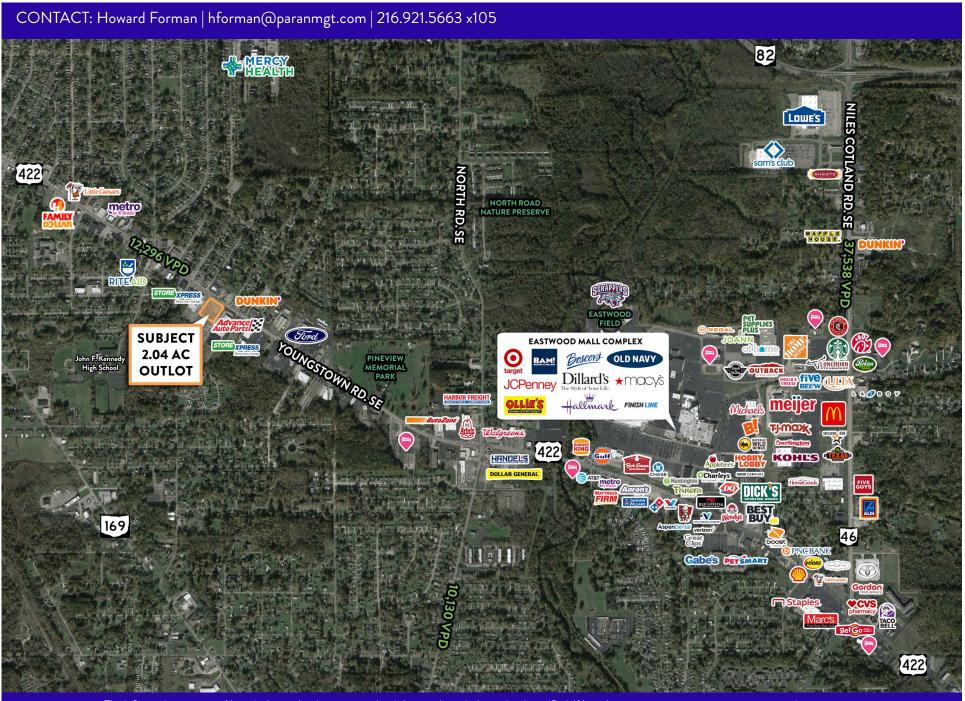

### **PROPERTY DESCRIPTION**

- · Land for sale or ground lease
- 2.04-acre lot ideally located at the signalized intersection of Ridge Road and US 422 between the regional mall and residential areas
- Located in the area's super retail trade district, only 2.3 miles from Eastwood Mall Complex, 2.6 miles from Downtown Warren, and 2.9 miles from Downtown Niles.
- Serves a densely populated area of south Warren and northern Niles
- Roadside pylon signage

# RIDGEVIEW PLAZA | Warren, OH

The information presented here is deemed to be accurate, but it has not been independently verified. We make no guarantee, warranty or representation to accuracy. It the buyer or lessee's responsibility to independently confirm accuracy and completeness.