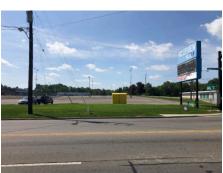

### **PROPERTY DESCRIPTION**

- · Land for sale or ground lease
- 2.04-acre lot ideally located at the signalized intersection of Ridge Road and US 422 between the regional mall and residential areas
- Located in the area's super retail trade district, only 2.3 miles from Eastwood Mall Complex, 2.6 miles from Downtown Warren, and 2.9 miles from Downtown Niles.
- Serves a densely populated area of south Warren and northern Niles
- Roadside pylon signage