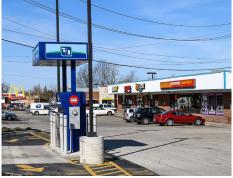

#### PROPERTY DESCRIPTION

- Convenient, well-established 41,000 SF neighborhood shopping center located on Euclid Avenue and East 222nd Street
- Excellent roadside visibility, easily accessible, ample parking in a walkable neighborhood
- Adjacent to McDonald's, Speedway, and Heritage Business Park
- Join Convenient Food Mart, Subway, Sam Sylk's and Cortina's Restaurant