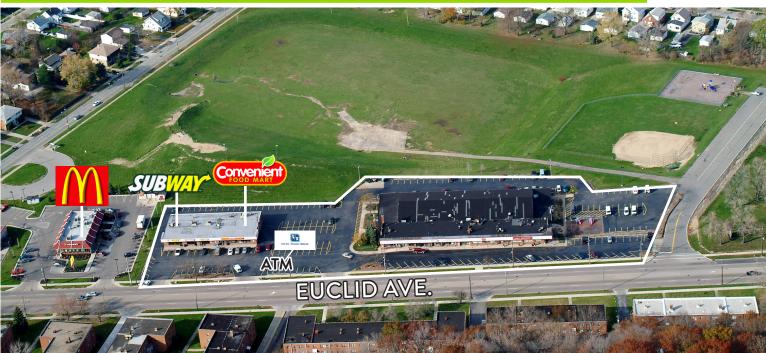

#### PROPERTY DESCRIPTION

- Convenient, well-established 41,000 SF neighborhood shopping center located on Euclid Avenue and East 222nd Street
- Excellent roadside visibility, easily accessible, ample parking in a walkable neighborhood
- Adjacent to McDonald's, Speedway, and Heritage Business Park
- Join Convenient Food Mart, Subway, Sam Sylk's and Cortina's Restaurant