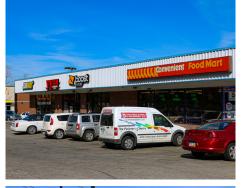

#### PROPERTY DESCRIPTION

- Convenient, well-established 41,000 SF neighborhood shopping center located on Euclid Avenue and East 222nd Street
- Excellent roadside visibility, easily accessible, ample parking in a walkable neighborhood
- Adjacent to McDonald's, Speedway, and Heritage Business Park
- Join Convenient Food Mart, Subway, Sam Sylk's and Cortina's Restaurant