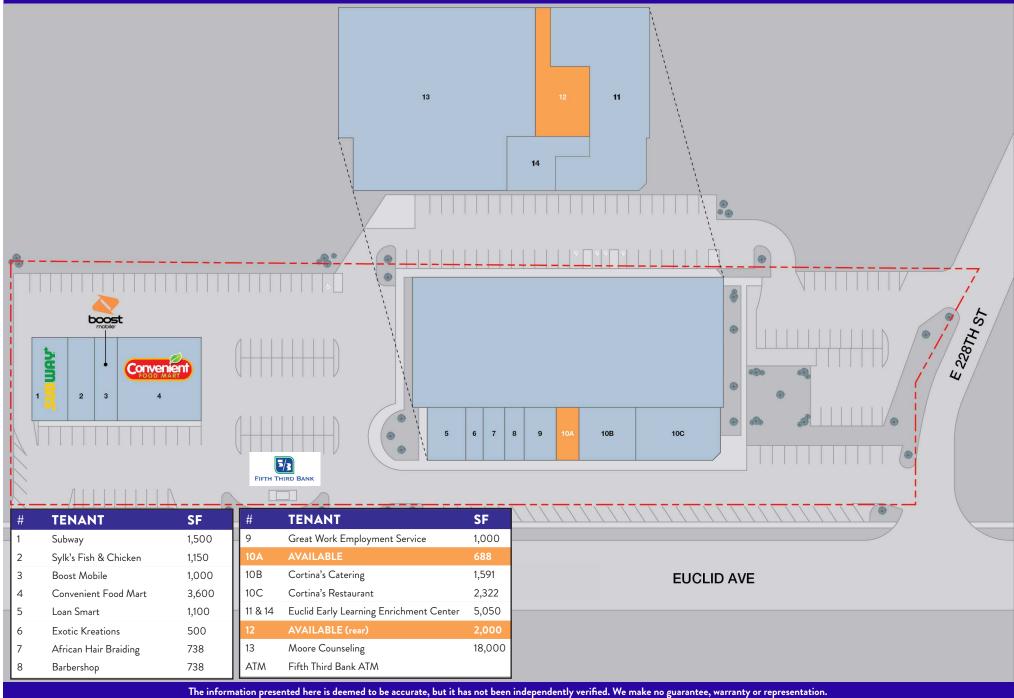

#### PROPERTY DESCRIPTION

- Convenient, well-established 41,000 SF neighborhood shopping center located on Euclid Avenue and East 222nd Street
- Excellent roadside visibility, easily accessible, ample parking in a walkable neighborhood
- Adjacent to McDonald's, Speedway, and Heritage Business Park
- Join Convenient Food Mart, Subway, Sam Sylk's and Cortina's Restaurant

## AMBASSADOR PLAZA | Euclid, OH

CONTACT: Howard Forman 216.921.5663 or 800.888.5663 | info@paranmgt.com

PARAN

It is your responsibility to independently confirm accuracy and completeness.