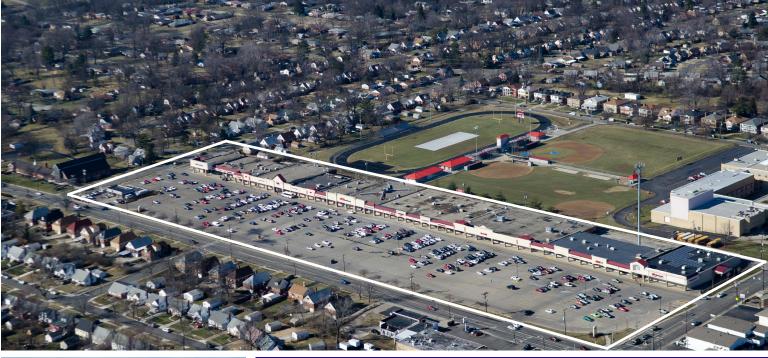

### **PROPERTY DESCRIPTION**

- Well-established 145,969 SF neighborhood shopping center
- Strong economic hub in a high-traffic central area
- Located at the signalized intersection of Galbraith and Plainfield
- Anchors include IGA Grocery, Advance Auto Parts, Walgreens, Ace Hardware, Dollar Tree and The Public Library - Deer Park
- End-cap space available with opportunity for drive-thru or patio

#### E GALBRAITH RD

| UNIT | TENANT                                 | SF     |
|------|----------------------------------------|--------|
| 1    | AVAILABLE                              | 4,805  |
| 2    | Vision Care of Cincinnati              | 1,400  |
| 3&4  | Inkazteca Restaurant - COMING SOON     | 2,257  |
| 5    | Supercuts                              | 1,064  |
| 6    | AVAILABLE                              | 2,637  |
| 7    | Wings & Bling Restaurant - COMING SOON | 2,000  |
| 8    | Dillonvale IGA                         | 25,627 |
| 9    | Deer Park Library                      | 4,105  |
| 10   | Ace Hardware                           | 14,116 |
| 11   | Peking Garden                          | 1,800  |
| 12   | Dollar Tree                            | 10,000 |
| 13   | AVAILABLE                              | 4,308  |
| 14   | AVAILABLE                              | 4,725  |

| UNIT    | TENANT                          | SF      |
|---------|---------------------------------|---------|
| 15A     | Rent-a-Center                   | 4,434   |
| 15B     | Martial Arts America            | 5,691   |
| 16      | Deer Park Library - COMING 2021 | 24,934  |
| 17      | We Rock the Spectrum            | 3,060   |
| 18      | Color Me Nails & Spa            | 2,023   |
| 19      | Queen City Fencer's Club        | 3,162   |
| 20      | Kinneret Grill                  | 1,902   |
| 21 & 22 | Advance Auto                    | 7,293   |
| 23      | Walgreens                       | 14,626  |
| TOTAL   |                                 | 145,969 |
|         |                                 |         |