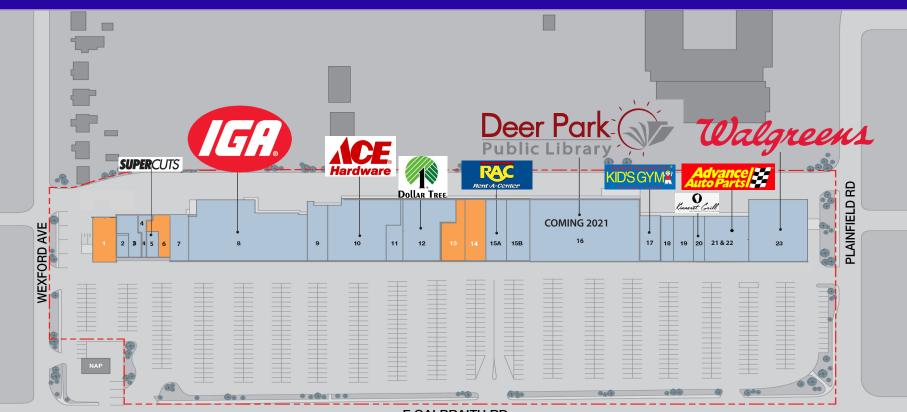

#### E GALBRAITH RD

| UNIT | TENANT                                 | SF     |
|------|----------------------------------------|--------|
| 1    | AVAILABLE                              | 4,805  |
| 2    | Vision Care of Cincinnati              | 1,400  |
| 3&4  | Inkazteca Restaurant - COMING SOON     | 2,257  |
| 5    | Supercuts                              | 1,064  |
| 6    | AVAILABLE                              | 2,637  |
| 7    | Wings & Bling Restaurant - COMING SOON | 2,000  |
| 8    | Dillonvale IGA                         | 25,627 |
| 9    | Deer Park Library                      | 4,105  |
| 10   | Ace Hardware                           | 14,116 |
| 11   | Peking Garden                          | 1,800  |
| 12   | Dollar Tree                            | 10,000 |
| 13   | AVAILABLE                              | 4,308  |
| 14   | AVAILABLE                              | 4,725  |

| UNIT    | TENANT                          | SF      |
|---------|---------------------------------|---------|
| 15A     | Rent-a-Center                   | 4,434   |
| 15B     | Martial Arts America            | 5,691   |
| 16      | Deer Park Library - COMING 2021 | 24,934  |
| 17      | We Rock the Spectrum            | 3,060   |
| 18      | Color Me Nails & Spa            | 2,023   |
| 19      | Queen City Fencer's Club        | 3,162   |
| 20      | Kinneret Grill                  | 1,902   |
| 21 & 22 | Advance Auto                    | 7,293   |
| 23      | Walgreens                       | 14,626  |
| TOTAL   |                                 | 145,969 |
|         |                                 |         |