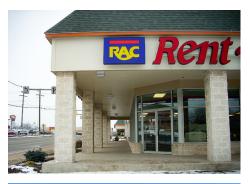

#### PROPERTY DESCRIPTION

- 14,222 SF multitenant building located in the historic market of downtown Chambersburg, PA
- · Situated on Route 30 with traffic counts in excess of 25,000 vpd
- Small shop space available for lease
- Anchored by Rent-a-Center