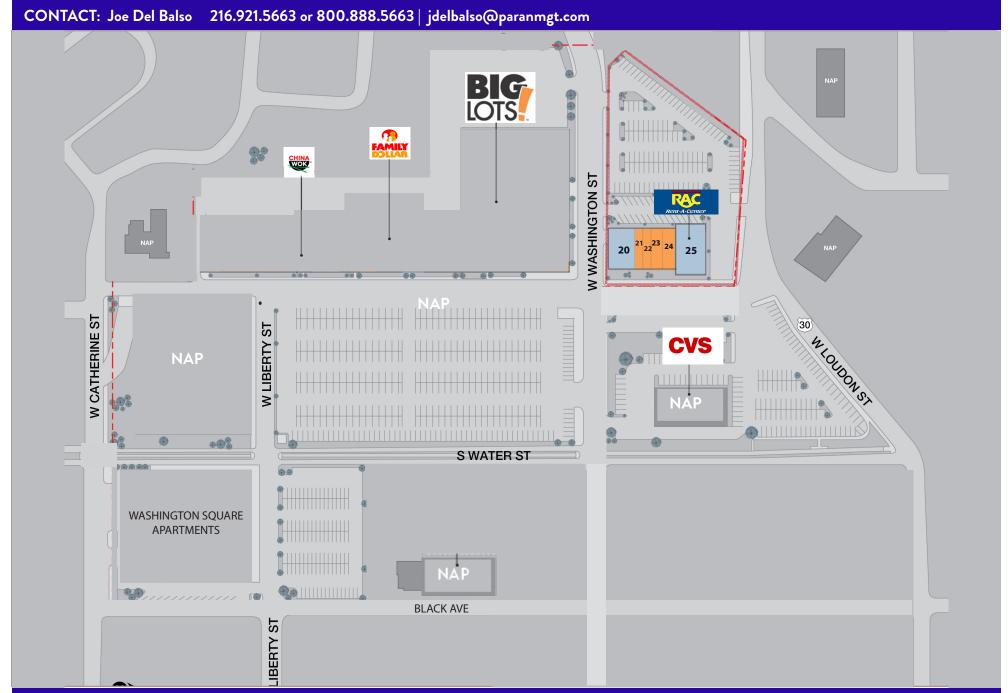

#### PROPERTY DESCRIPTION

- 14,222 SF multitenant building located in the historic market of downtown Chambersburg, PA
- · Situated on Route 30 with traffic counts in excess of 25,000 vpd
- Small shop space available for lease
- Anchored by Rent-a-Center

## CONTACT: Joe Del Balso

jdelbalso@paranmgt.com 216.921.5663