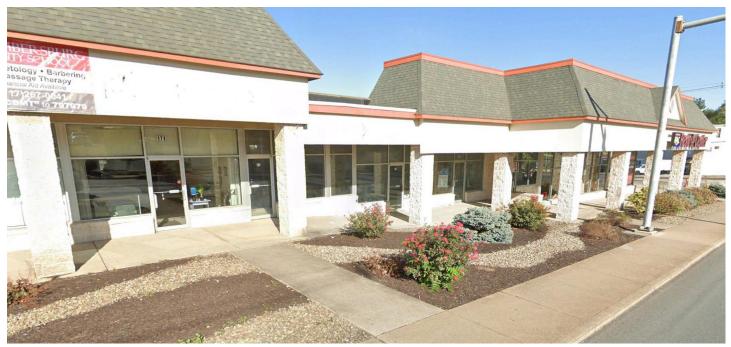

# SPACE FOR LEASE Chambersburg, Pennsylvania

### 143 Cedar Street Chambersburg, PA 17201

#### PROPERTY DESCRIPTION

- 14,222 SF multitenant building located in the historic market of downtown Chambersburg, PA
- · Situated on Route 30 with traffic counts in excess of 25,000 vpd
- Small shop space available for lease
- Anchored by Rent-a-Center