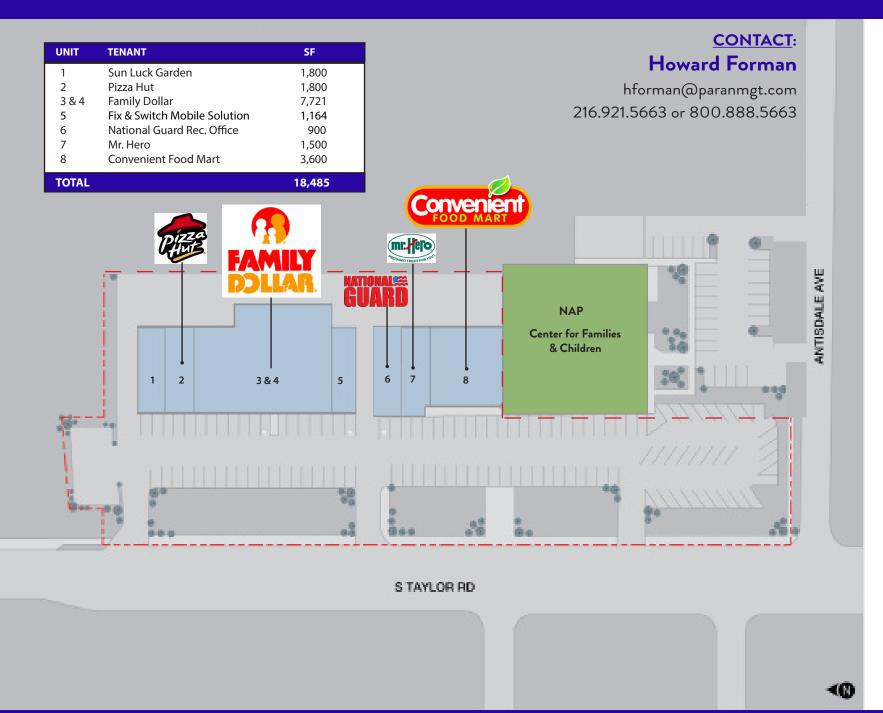

#### PROPERTY DESCRIPTION

- Vibrant 18,500 SF neighborhood shopping center serving a densely populated residential area
- Located on S. Taylor in a culturally and economically diverse community
- · Excellent roadside visibility and accessibility with abundant parking
- Anchors include Family Dollar, Pizza Hut, Mr. Hero and Convenient Food Mart