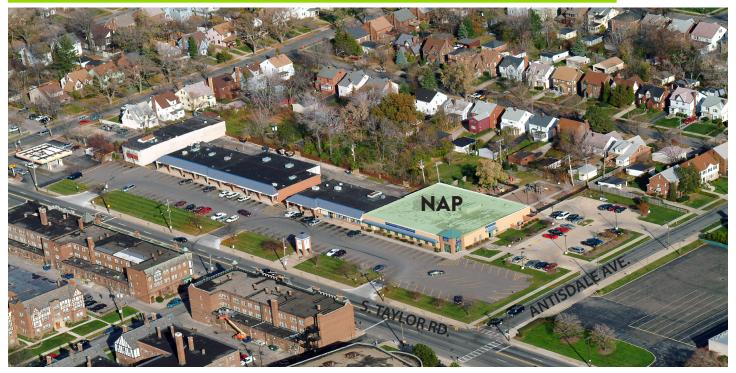

# TAYLOR COMMONS

Cleveland Heights, Ohio

WWW.PARANMGT.COM\_ 2021 Paran Management Company, Ltd. All rights reserved

1923 South Taylor Road Cleveland Heights, OH 44118

**FULLY LEASED** 

#### PROPERTY DESCRIPTION

- Vibrant 18,500 SF neighborhood shopping center serving a densely populated residential area
- Located on S. Taylor in a culturally and economically diverse community
- · Excellent roadside visibility and accessibility with abundant parking
- Anchors include Family Dollar, Pizza Hut, Mr. Hero and Convenient Food Mart