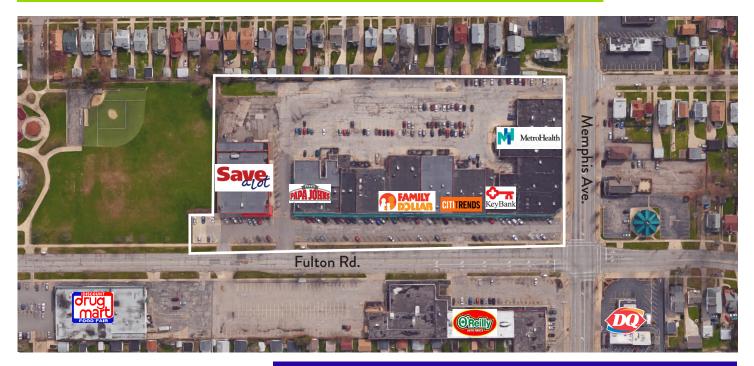

#### **PROPERTY DESCRIPTION**

- Vibrant neighborhood shopping center of 113,000 SF serving a densely populated residential area
- Well established center that continually delivers goods and services desired by the neighborhood it serves, including grocery, medical, banking, restaurants and more
- Located at the corner of Memphis Avenue and Fulton Road and easily accessible to Interstate 480
- Excellent roadside visibility, easily accessible with ample parking and high walkability
- Traffic counts in excess of 20,000 vehicles per day
- Anchors include Save-A-Lot, MetroHealth, Family Dollar, Key Bank and Citi Trends