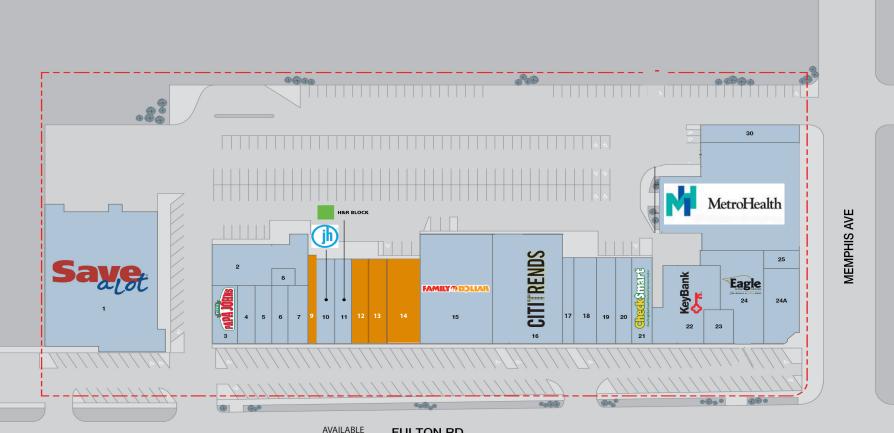

# MEMPHIS FULTON SHOPPING CENTER | Cleveland, OH

CONTACT FOR LEASING INFORMATION: Joe Del Balso jdelbalso@paranmgt.com | 216.921.5663 or 800.888.5663

FULTON RD

| - [U | JNIT TENANT                   | SF     | UNIT    | TENANT                    | SF     | UNIT  | TENANT                 | SF     |
|------|-------------------------------|--------|---------|---------------------------|--------|-------|------------------------|--------|
| 1    | Save-A-Lot                    | 18,533 | 11      | H & R Block               | 1,800  | 21    | Checksmart             | 1,800  |
| 2    | 2 Dynamic Creations Daycare   | 3,720  | 12      | AVAILABLE                 | 1,800  | 22    | Key Bank               | 4,952  |
| 3    | Papa John's Pizza             | 1,320  | 13      | AVAILABLE                 | 1,800  | 23    | Boost Mobile           | 1,170  |
| 4    | Dental Offices                | 1,040  | 14      | AVAILABLE                 | 3,600  | 24    | Eagle Rents            | 5,000  |
| 5    | 6 China City                  | 1,080  |         |                           | 5,000  | 24A   | Fred Loya Insurance    | 2,800  |
| 6    | 6 Kenny's Tavern              | 1,080  | 15      | Family Dollar             | 9,360  | 25    | Old Brooklyn Locksmith | 664    |
| 7    | Dynamic Creations Daycare     | 985    | 16 & 17 | Citi Trends               | 10,380 | 26-29 | MetroHealth Center     | 14,702 |
| 8    | Jo's Barber Shop              | 400    | 18      | WOW Beauty Supply         | 2,550  | 30    | Cinema Lounge          | 2,300  |
| 9    | AVAILABLE - Basement          | 13,000 | 19      | Sam Sylk's Chicken & Fish | 1,800  |       | -                      |        |
| 10   | ) Jackson Hewitt Tax Services | 1,900  | 20      | US Hair & Nails           | 1,800  |       |                        |        |