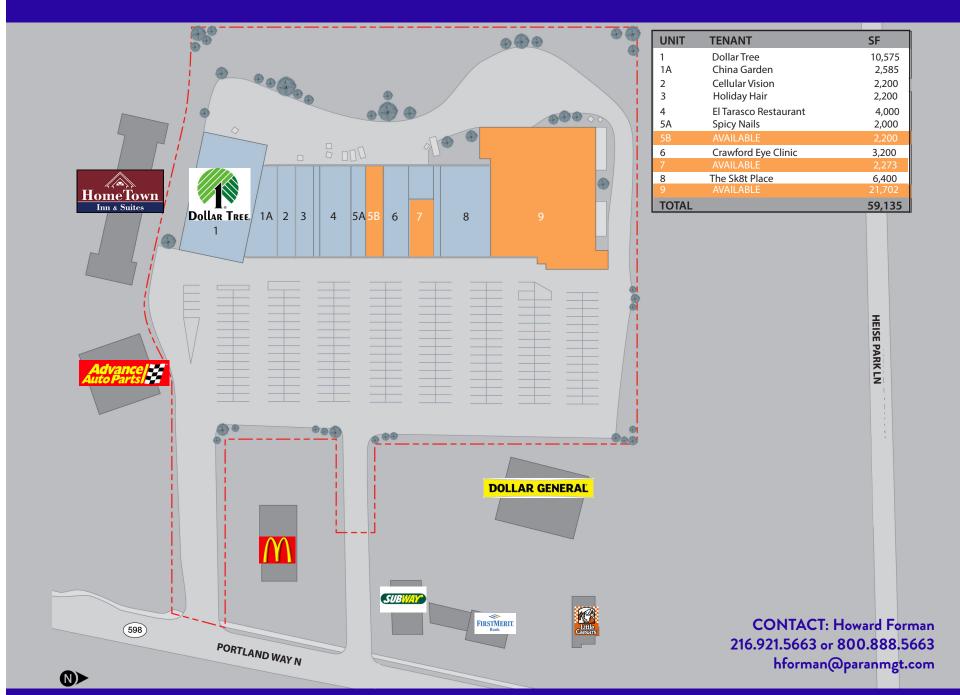

### **PROPERTY DESCRIPTION**

- Convenient, 60,000 SF neighborhood shopping center located in the heart of the Galion retail trade area
- Anchored by Dollar Tree and shadow anchored by McDonald's, Advance Auto, Subway and Dollar General
- Anchor and small shop space available for lease

# GALION WEST SHOPPING CENTER | Galion, OH