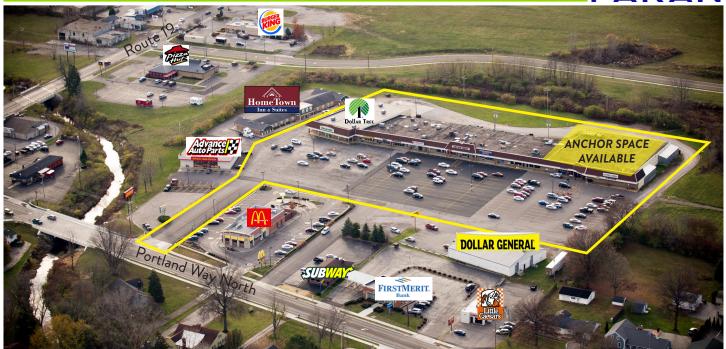

### **PROPERTY DESCRIPTION**

- Convenient, 60,000 SF neighborhood shopping center located in the heart of the Galion retail trade area
- Anchored by Dollar Tree and shadow anchored by McDonald's, Advance Auto, Subway and Dollar General
- Anchor and small shop space available for lease