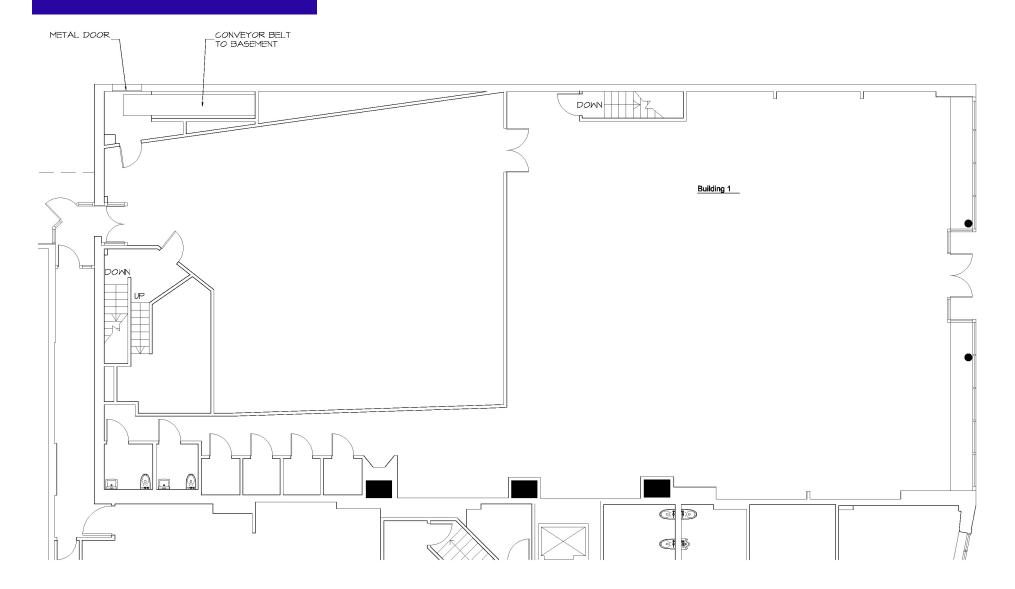

r Square District.

- Office and retail space available in the heart of Shaker Square with excellent window lines/visibility/high ceilings
- 1,600 SF 8,000 SF For Lease
- Surface parking
- Management/ownership on site

#### **DEMOGRAPHICS**

|                | 1-MILE   | 3-MILE   | 5-MILE   |
|----------------|----------|----------|----------|
| Population     | 21,503   | 155,027  | 346,619  |
| Households     | 10,222   | 65,892   | 143,667  |
| Avg. HH Income | \$63,538 | \$63,452 | \$59,420 |

#### CONTACT: Joe Del Balso

jdelbalso@paranmgt.com 216.921.5663 or 800.888.5663

Paran Management Company, Ltd. 2720 Van Aken Blvd. Suite 200 | Cleveland, Oh 44120 P: 216/921.5663 or 800.888.9663 | info@paranmgt.com





## **MASTER DEVELOPMENT**











## BUILDING 1 - First Floor 6,960 SF