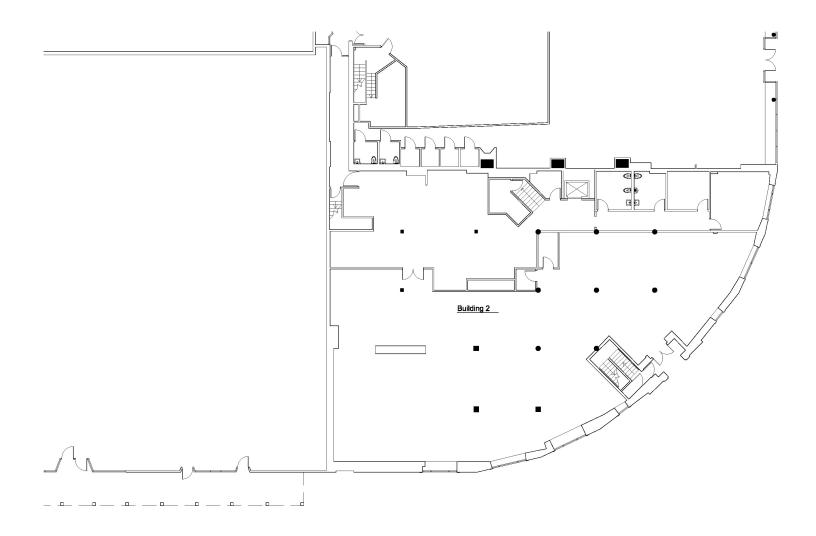

uare District.

- Office and retail space available in the heart of Shaker Square with excellent window lines/visibility/high ceilings
- 1,600 SF 8,000 SF For Lease
- Surface parking
- Management/ownership on site

#### **DEMOGRAPHICS**

|                | 1-MILE   | 3-MILE   | 5-MILE   |
|----------------|----------|----------|----------|
| Population     | 21,503   | 155,027  | 346,619  |
| Households     | 10,222   | 65,892   | 143,667  |
| Avg. HH Income | \$63,538 | \$63,452 | \$59,420 |

#### CONTACT: Joe Del Balso

jdelbalso@paranmgt.com 216.921.5663 or 800.888.5663

Paran Management Company, Ltd. 2720 Van Aken Blvd. Suite 200 | Cleveland, Oh 44120 P: 216/921.5663 or 800.888.9663 | info@paranmgt.com





## **MASTER DEVELOPMENT**











## BUILDING 1 - First Floor 6,960 SF