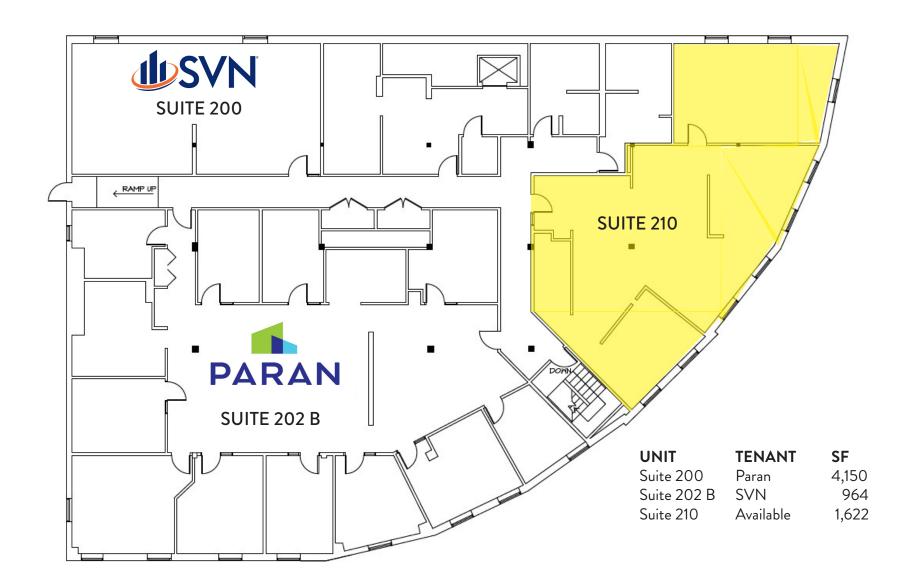

### PROPERTY DESCRIPTION

Located at the southwest corner of Shaker Blvd. and Van Aken Blvd. in Cleveland's Historic Shaker Square District.

- Office and retail space available in the heart of Shaker Square with excellent window lines/visibility/high ceilings
- 1,600 SF 8,000 SF For Lease
- Surface parking
- Management/ownership on site