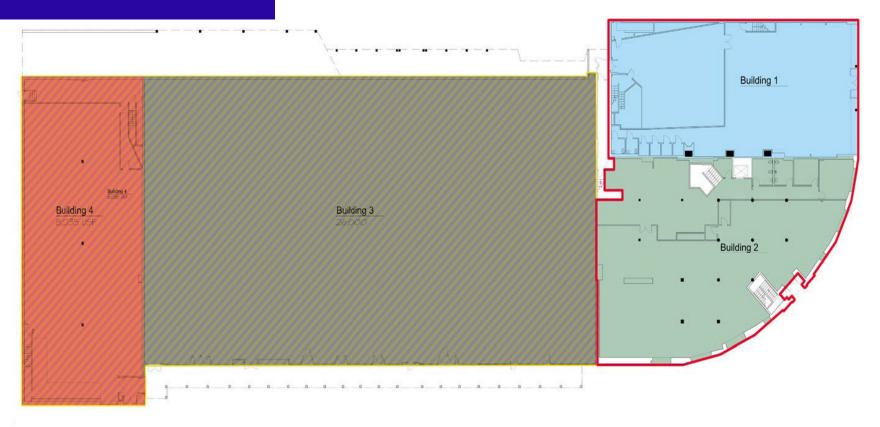

and Van Aken Blvd. in Cleveland's Historic Shaker Square District.

- Office and retail space available in the heart of Shaker Square with excellent window lines/visibility/high ceilings
- 1,600 SF 8,000 SF For Lease
- Surface parking
- Management/ownership on site

#### **DEMOGRAPHICS**

|                | 1-MILE   | 3-MILE   | 5-MILE   |
|----------------|----------|----------|----------|
| Population     | 21,503   | 155,027  | 346,619  |
| Households     | 10,222   | 65,892   | 143,667  |
| Avg. HH Income | \$63,538 | \$63,452 | \$59,420 |

#### CONTACT: Joe Del Balso

jdelbalso@paranmgt.com 216.921.5663 or 800.888.5663

Paran Management Company, Ltd. 2720 Van Aken Blvd. Suite 200 | Cleveland, Oh 44120 P: 216/921.5663 or 800.888.9663 | info@paranmgt.com





## **MASTER DEVELOPMENT**











## BUILDING 1 - First Floor 6,960 SF