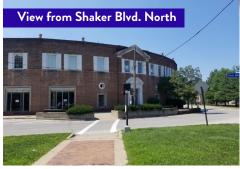

### PROPERTY DESCRIPTION

Located at the southwest corner of Shaker Blvd. and Van Aken Blvd. in Cleveland's Historic Shaker Square District.

- Office and retail space available in the heart of Shaker Square with excellent window lines/visibility/high ceilings
- 1,600 SF 8,000 SF For Lease
- Surface parking
- Management/ownership on site