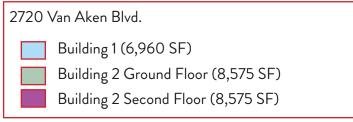

d Van Aken Blvd. in Cleveland's Historic Shaker Square District.

- Office and retail space available in the heart of Shaker Square with excellent window lines/visibility/high ceilings
- 1,600 SF 8,000 SF For Lease
- Surface parking
- Management/ownership on site

#### **DEMOGRAPHICS**

|                | 1-MILE   | 3-MILE   | 5-MILE   |
|----------------|----------|----------|----------|
| Population     | 21,503   | 155,027  | 346,619  |
| Households     | 10,222   | 65,892   | 143,667  |
| Avg. HH Income | \$63,538 | \$63,452 | \$59,420 |

#### CONTACT: Joe Del Balso

jdelbalso@paranmgt.com 216.921.5663 or 800.888.5663

Paran Management Company, Ltd. 2720 Van Aken Blvd. Suite 200 | Cleveland, Oh 44120 P: 216/921.5663 or 800.888.9663 | info@paranmgt.com





## **MASTER DEVELOPMENT**











## BUILDING 1 - First Floor 6,960 SF