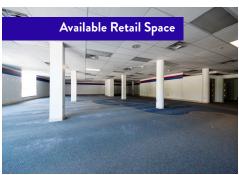

### PROPERTY DESCRIPTION

Located at the southwest corner of Shaker Blvd. and Van Aken Blvd. in Cleveland's Historic Shaker Square District.

- Office and retail space available in the heart of Shaker Square with excellent window lines/visibility/high ceilings
- 1,600 SF 8,000 SF For Lease
- Surface parking
- Management/ownership on site