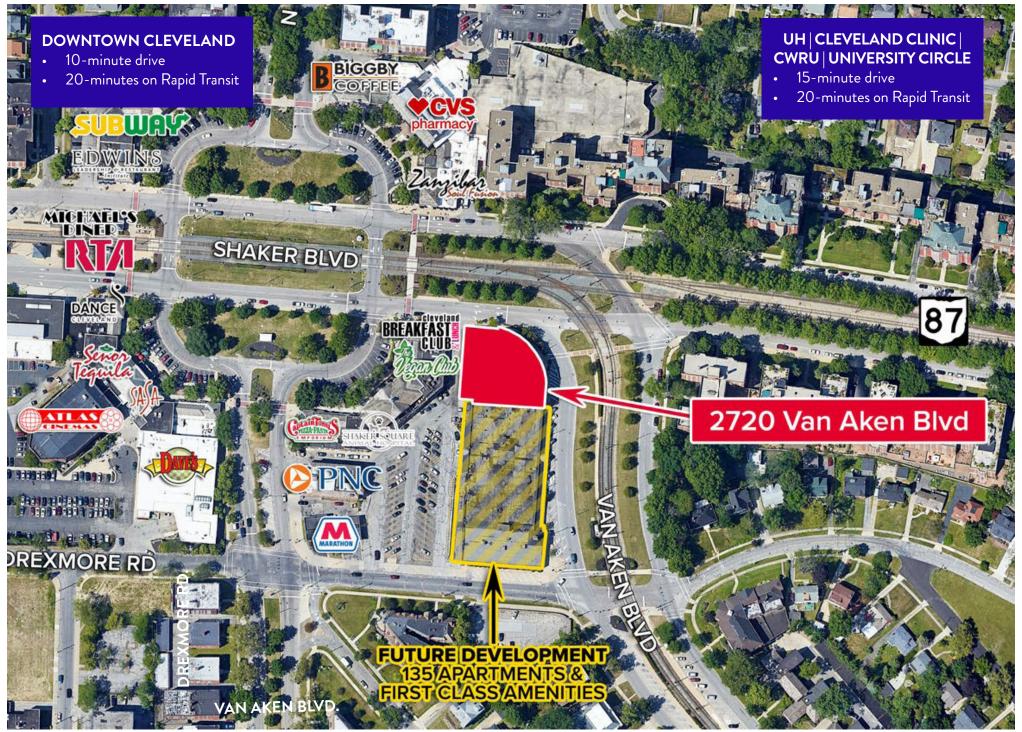

### PROPERTY DESCRIPTION

Located at the southwest corner of Shaker Blvd. and Van Aken Blvd. in Cleveland's Historic Shaker Square District.

- Office and retail space available in the heart of Shaker Square with excellent window lines/visibility/high ceilings
- 1,600 SF 8,000 SF For Lease
- Surface parking
- Management/ownership on site