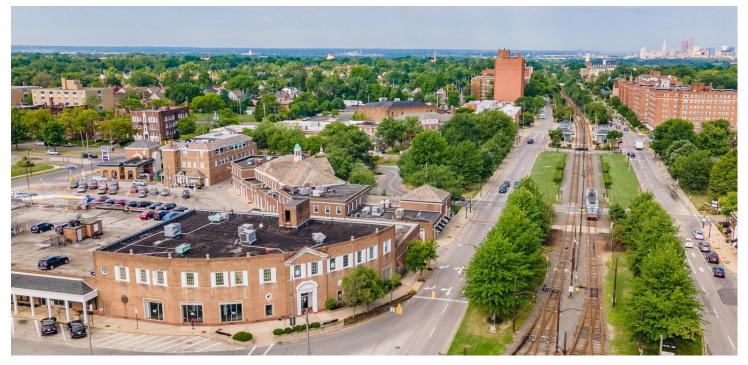

### PROPERTY DESCRIPTION

Located at the southwest corner of Shaker Blvd. and Van Aken Blvd. in Cleveland's Historic Shaker Square District.

- Office and retail space available in the heart of Shaker Square with excellent window lines/visibility/high ceilings
- 1,600 SF 8,000 SF For Lease
- Surface parking
- Management/ownership on site