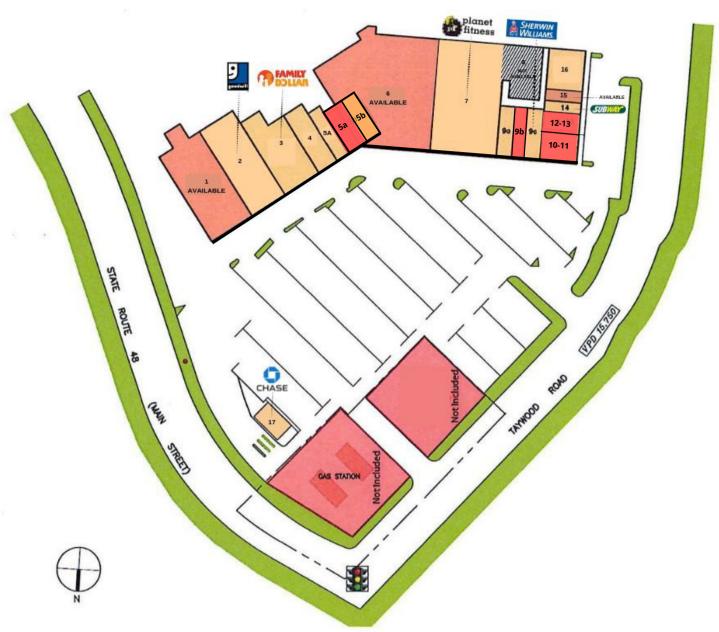

#### **NORTHMONT PLAZA, LLC**

**Total Square Footage: 130,186** 

| SUITE      | TENANT                     | SQFT.  |       |                             |       |
|------------|----------------------------|--------|-------|-----------------------------|-------|
| 01         | AVAILABLE                  | 15,422 | 09A   | China Star Restaurant       | 3,300 |
| 02         | Goodwill                   | 12,443 | 09B   | AVAILABLE                   | 2,500 |
| 03         | Family Dollar              | 10,200 | 09C   | Sherwin Williams            | 4,250 |
| 04         | JC Hair Gold Beauty Supply | 4,320  | 10-11 | AVAILABLE                   | 2,935 |
| <b>05A</b> | AVAILABLE                  | 2,500  | 12-13 | AVAILABLE                   | 2,000 |
| 05B        | Instinct Dance             | 2,010  | 14    | Subway                      | 1,210 |
| 06         | AVAILABLE                  | 30,600 | 15    | AVAILABLE                   | 1,210 |
| 07         | Planet Fitness             | 20,000 | 16    | Responsive Home Health Care | 4,840 |
| 08         | Not Available              | 10,446 | 17    | Chase Bank                  | n/a   |