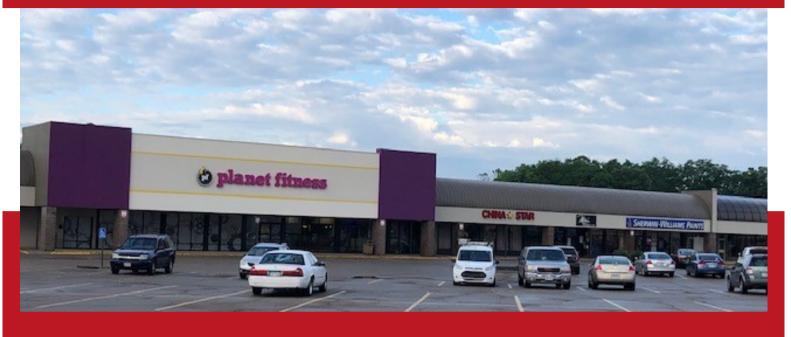

## FOR LEASE

- Neighborhood shopping center with approx. 131,000 SF of building area
- Available anchor space consisting of 30,600 SF
- Excellent parking
- Close proximity to Interstate-70
- Northern Dayton suburb in Montgomery County

### Join established anchors, including:

Planet Fitness, Sherwin Williams, Subway, Goodwill and others.