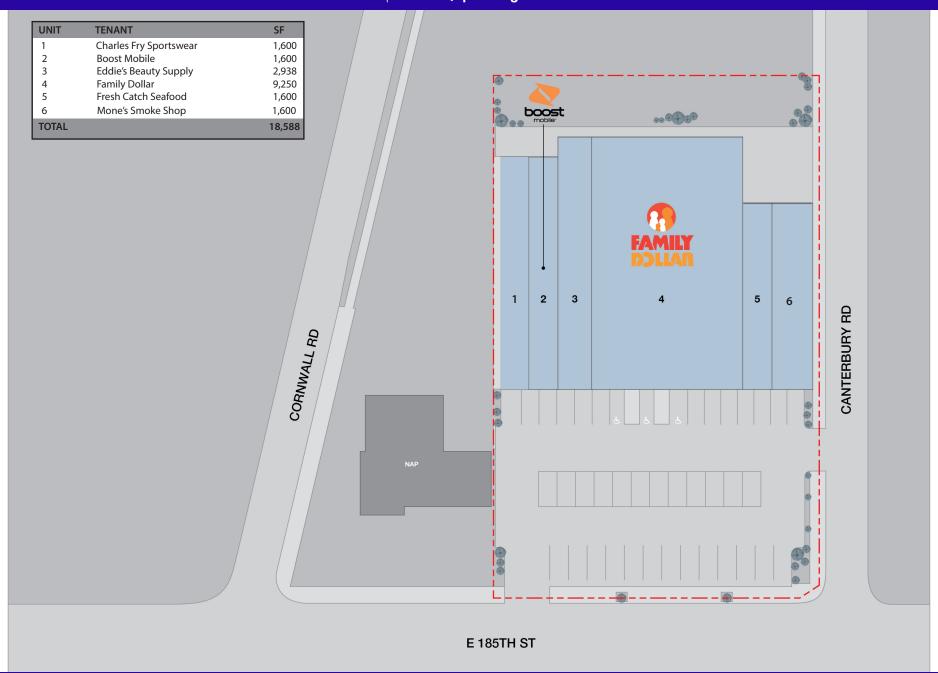

#### **PROPERTY DESCRIPTION**

- Convenient, established 18,500 SF neighborhood shopping center located on East 185th Street
- Excellent roadside visibility, easily accessible, convenient and with ample parking and high-walkability
- Join Family Dollar, Boost Mobile, Eddie's Beauty, and Fresh Catch Seafood