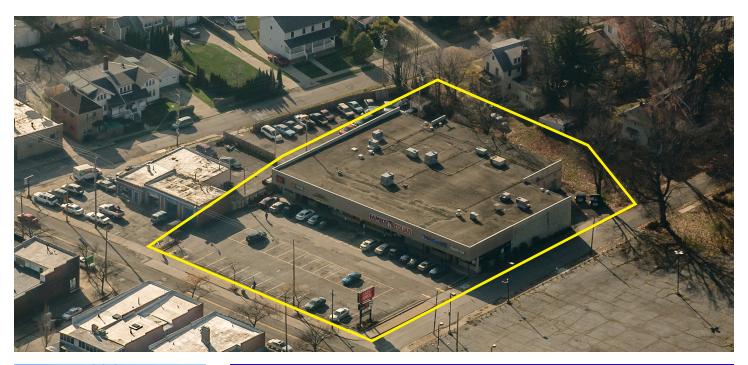

#### **PROPERTY DESCRIPTION**

- Convenient, established 18,500 SF neighborhood shopping center located on East 185th Street
- Excellent roadside visibility, easily accessible, convenient and with ample parking and high-walkability
- Join Family Dollar, Boost Mobile, Eddie's Beauty, and Fresh Catch Seafood