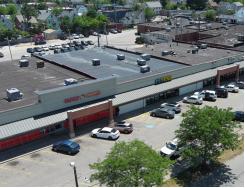

# MEMPHIS FULTON SHOPPING CENTER

Cleveland, Ohio











#### WWW.PARANREALTYGROUP.COM

2025 Paran Realty Group. All rights reserved.

## 4215 Fulton Road Cleveland, OH 44144

### eveland, OH 44144

#### PROPERTY DESCRIPTION

- Vibrant neighborhood shopping center of 113,000 SF serving a densely populated residential area
- Well-established center delivering goods and services desired by the neighborhood it serves, including grocery, medical, banking, restaurants and more
- Located at the corner of Memphis Avenue and Fulton Road and easily accessible to Interstate 480
- Excellent roadside visibility, easily accessible with ample parking and high walkability
- Traffic counts in excess of 20,000 vehicles per day
- Anchors include Save-A-Lot, MetroHealth, Family Dollar, Key Bank and Citi Trends

#### **DEMOGRAPHICS**

|                | 1 Mil