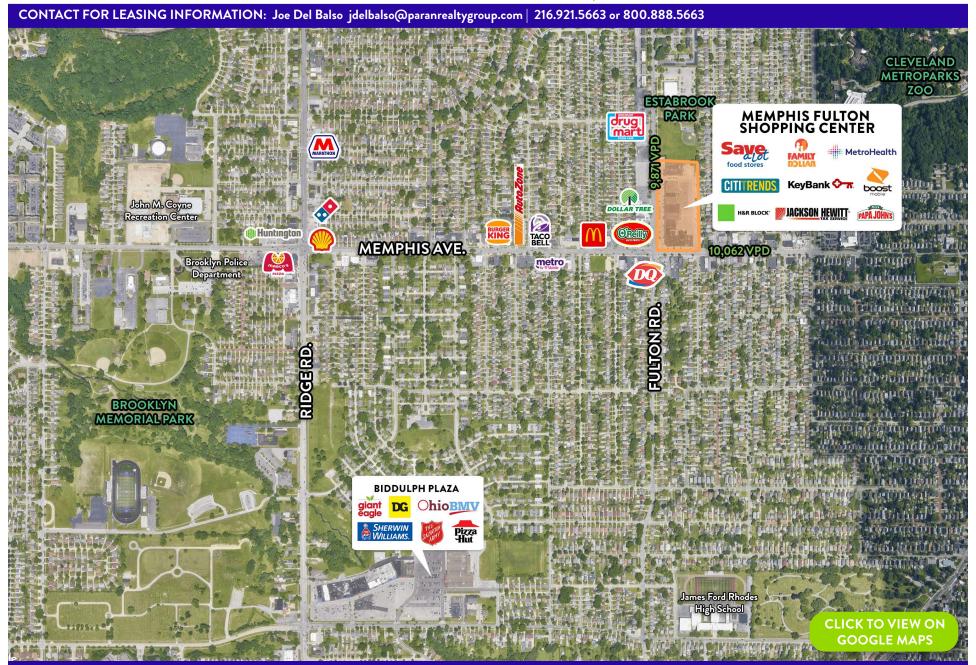

# MEMPHIS FULTON SHOPPING CENTER

Cleveland, Ohio

## 4215 Fulton Road Cleveland, OH 44144

#### PROPERTY DESCRIPTION

- Vibrant neighborhood shopping center of 113,000 SF serving a densely populated residential area
- Well-established center delivering goods and services desired by the neighborhood it serves, including grocery, medical, banking, restaurants and more
- Located at the corner of Memphis Avenue and Fulton Road and easily accessible to Interstate 480
- Excellent roadside visibility, easily accessible with ample parking and high walkability
- Traffic counts in excess of 20,000 vehicles per day
- Anchors include Save-A-Lot, MetroHealth, Family Dollar, Key Bank and Citi Trends

## MEMPHIS FULTON SHOPPING CENTER | Cleveland, OH