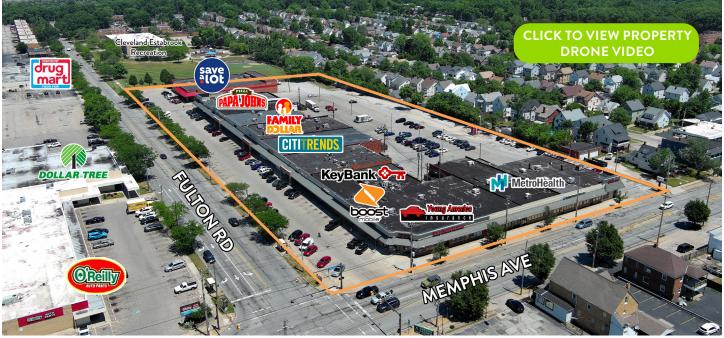

# MEMPHIS FULTON SHOPPING CENTER

Cleveland, Ohio

## 4215 Fulton Road Cleveland, OH 44144

#### PROPERTY DESCRIPTION

- Vibrant neighborhood shopping center of 113,000 SF serving a densely populated residential area
- Well-established center delivering goods and services desired by the neighborhood it serves, including grocery, medical, banking, restaurants and more
- Located at the corner of Memphis Avenue and Fulton Road and easily accessible to Interstate 480
- Excellent roadside visibility, easily accessible with ample parking and high walkability
- Traffic counts in excess of 20,000 vehicles per day
- Anchors include Save-A-Lot, MetroHealth, Family Dollar, Key Bank and Citi Trends