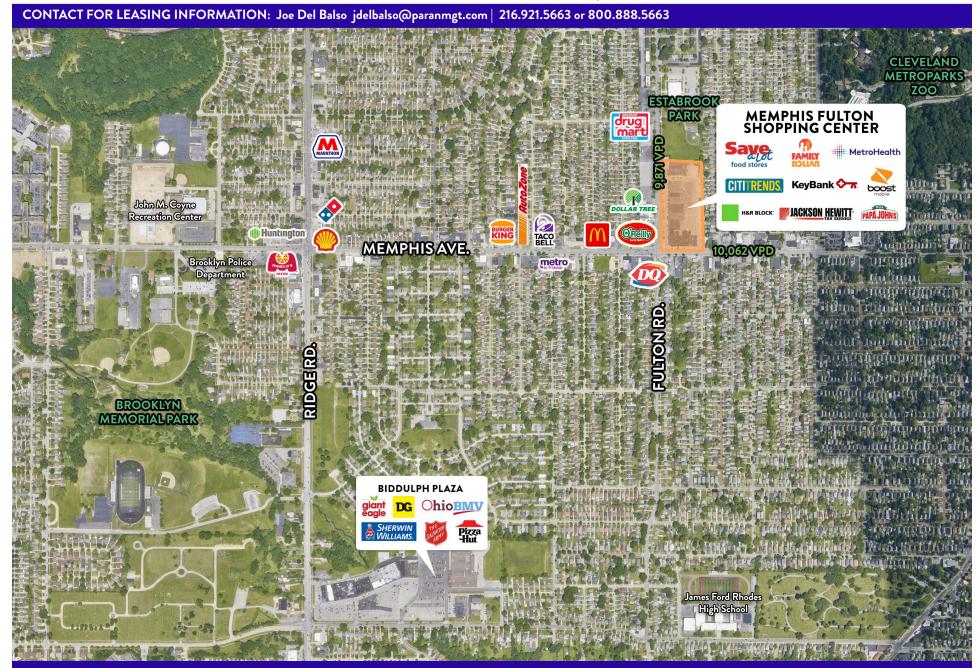

# MEMPHIS FULTON SHOPPING CENTER | Cleveland, OH

This information has been secured from sources we believe to be accurate; however, we make no representation or warranties, expressed or implied, as to the accuracy of the information. References to square footage are approximations. Buyer must verify for any inaccuracy.

#### PROPERTY DESCRIPTION

- Vibrant neighborhood shopping center of 113,000 SF serving a densely populated residential area
- Well-established center delivering goods and services desired by the neighborhood it serves, including grocery, medical, banking, restaurants and more
- Located at the corner of Memphis Avenue and Fulton Road and easily accessible to Interstate 480
- Excellent roadside visibility, easily accessible with ample parking and high walkability
- Traffic counts in excess of 20,000 vehicles per day
- Anchors include Save-A-Lot, MetroHealth, Family Dollar, Key Bank and Citi Trends