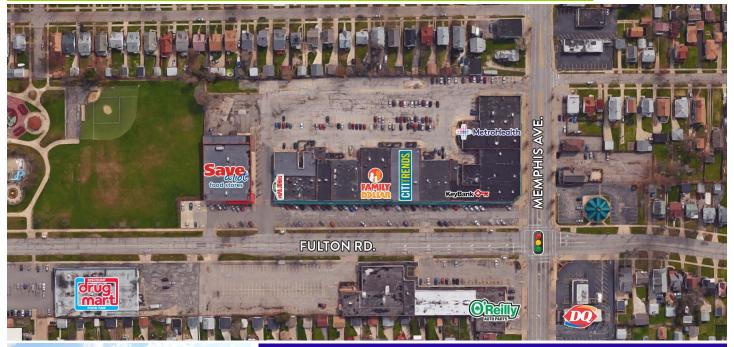

## MEMPHIS FULTON SHOPPING CENTER

Cleveland, Ohio

**NOW LEASING** 

### 4215 Fulton Road Cleveland, OH 44144

#### PROPERTY DESCRIPTION

- Vibrant neighborhood shopping center of 113,000 SF serving a densely populated residential area
- Well-established center delivering goods and services desired by the neighborhood it serves, including grocery, medical, banking, restaurants and more
- Located at the corner of Memphis Avenue and Fulton Road and easily accessible to Interstate 480
- Excellent roadside visibility, easily accessible with ample parking and high walkability
- Traffic counts in excess of 20,000 vehicles per day
- Anchors include Save-A-Lot, MetroHealth, Family Dollar, Key Bank and Citi Trends