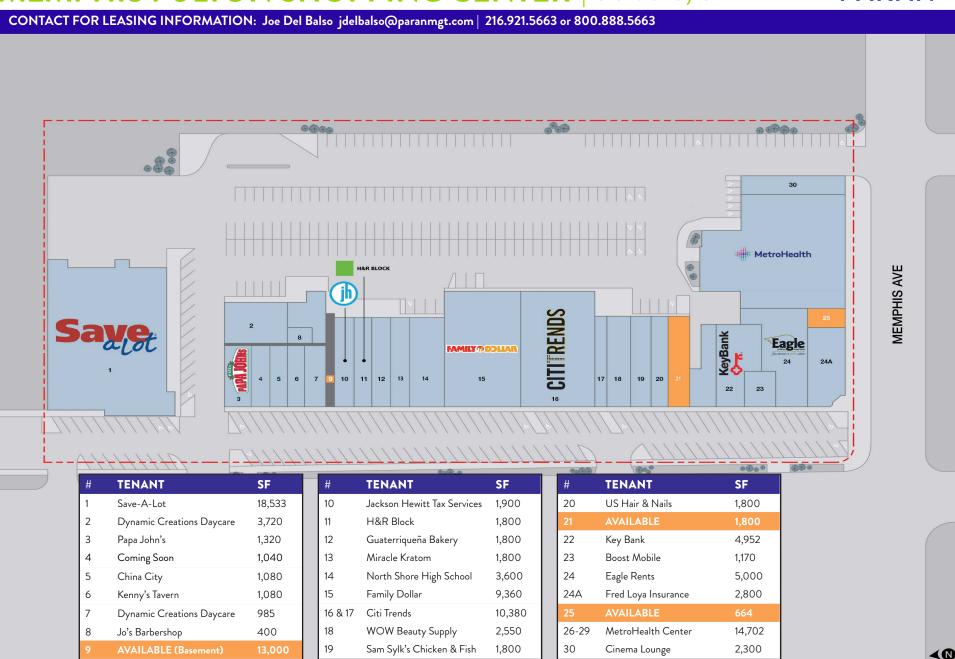

## MEMPHIS FULTON SHOPPING CENTER | Cleveland, OH

#### PROPERTY DESCRIPTION

- Vibrant neighborhood shopping center of 113,000 SF serving a densely populated residential area
- Well-established center delivering goods and services desired by the neighborhood it serves, including grocery, medical, banking, restaurants and more
- Located at the corner of Memphis Avenue and Fulton Road and easily accessible to Interstate 480
- Excellent roadside visibility, easily accessible with ample parking and high walkability
- Traffic counts in excess of 20,000 vehicles per day
- Anchors include Save-A-Lot, MetroHealth, Family Dollar, Key Bank and Citi Trends