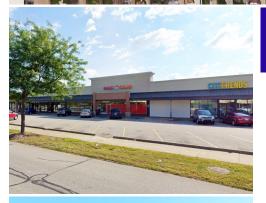

#### **PROPERTY DESCRIPTION**

- Vibrant neighborhood shopping center of 113,000 SF serving a densely populated residential area
- Well-established center delivering goods and services desired by the neighborhood it serves, including grocery, medical, banking, restaurants and more
- Located at the corner of Memphis Avenue and Fulton Road and easily accessible to Interstate 480
- Excellent roadside visibility, easily accessible with ample parking and high walkability
- Traffic counts in excess of 20,000 vehicles per day
- Anchors include Save-A-Lot, MetroHealth, Family Dollar, Key Bank and Citi Trends