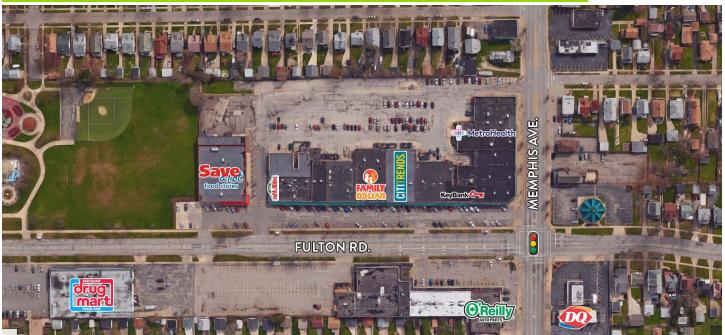

#### **PROPERTY DESCRIPTION**

- Vibrant neighborhood shopping center of 113,000 SF serving a densely populated residential area
- Well-established center delivering goods and services desired by the neighborhood it serves, including grocery, medical, banking, restaurants and more
- Located at the corner of Memphis Avenue and Fulton Road and easily accessible to Interstate 480
- Excellent roadside visibility, easily accessible with ample parking and high walkability
- Traffic counts in excess of 20,000 vehicles per day
- Anchors include Save-A-Lot, MetroHealth, Family Dollar, Key Bank and Citi Trends