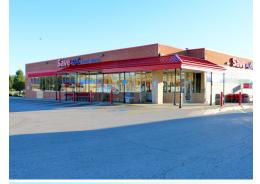

#### **PROPERTY DESCRIPTION**

- Vibrant neighborhood shopping center of 113,000 SF serving a densely populated residential area
- Well-established center delivering goods and services desired by the neighborhood it serves, including grocery, medical, banking, restaurants and more
- Located at the corner of Memphis Avenue and Fulton Road and easily accessible to Interstate 480
- Excellent roadside visibility, easily accessible with ample parking and high walkability
- Traffic counts in excess of 20,000 vehicles per day
- Anchors include Save-A-Lot, MetroHealth, Family Dollar, Key Bank and Citi Trends