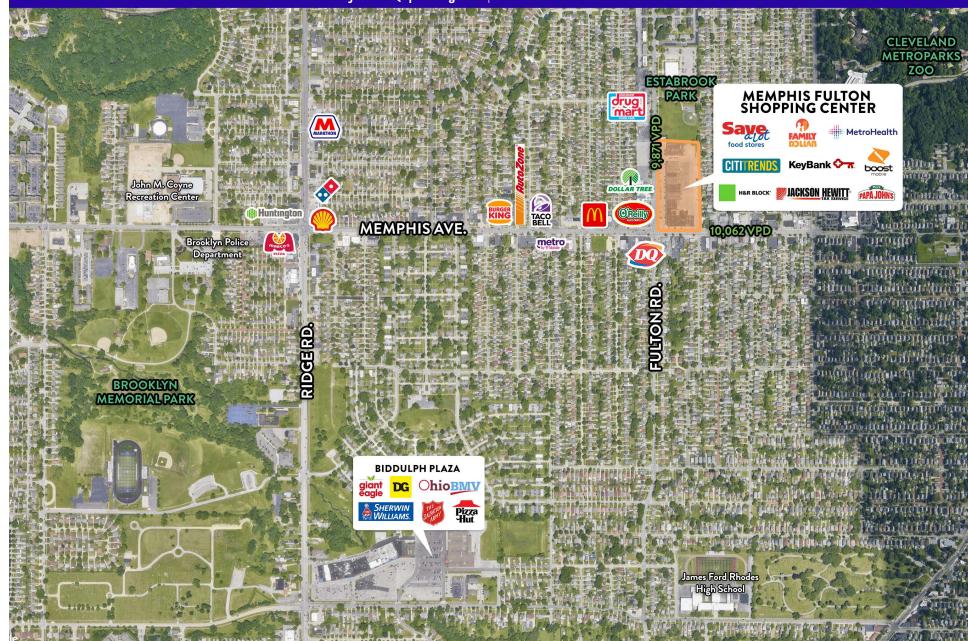

#### **PROPERTY DESCRIPTION**

- Vibrant neighborhood shopping center of 113,000 SF serving a densely populated residential area
- Well-established center delivering goods and services desired by the neighborhood it serves, including grocery, medical, banking, restaurants and more
- Located at the corner of Memphis Avenue and Fulton Road and easily accessible to Interstate 480
- Excellent roadside visibility, easily accessible with ample parking and high walkability
- Traffic counts in excess of 20,000 vehicles per day
- Anchors include Save-A-Lot, MetroHealth, Family Dollar, Key Bank and Citi Trends