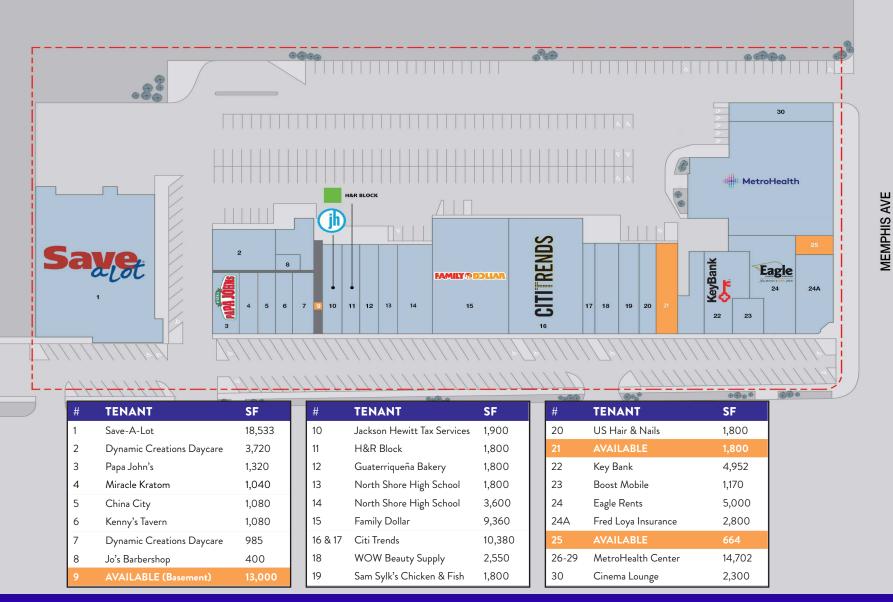

#### **PROPERTY DESCRIPTION**

- Vibrant neighborhood shopping center of 113,000 SF serving a densely populated residential area
- Well-established center delivering goods and services desired by the neighborhood it serves, including grocery, medical, banking, restaurants and more
- Located at the corner of Memphis Avenue and Fulton Road and easily accessible to Interstate 480
- Excellent roadside visibility, easily accessible with ample parking and high walkability
- Traffic counts in excess of 20,000 vehicles per day
- Anchors include Save-A-Lot, MetroHealth, Family Dollar, Key Bank and Citi Trends