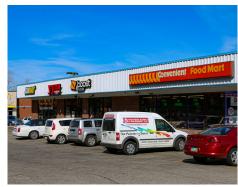

#### PROPERTY DESCRIPTION

- Convenient, well-established 41,000 SF neighborhood shopping center located on Euclid Avenue and East 222nd Street
- Excellent roadside visibility, easily accessible, ample parking in a walkable neighborhood
- · Adjacent to McDonald's, Speedway, and Heritage Business Park

ما ۱ ۸۸ ام

· Join Convenient Food Mart, Subway, Sam Sylk's and Cortina's Restaurant