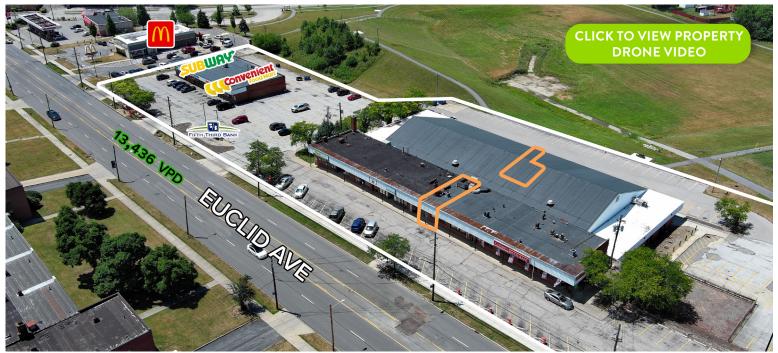

#### PROPERTY DESCRIPTION

- Convenient, well-established 41,000 SF neighborhood shopping center located on Euclid Avenue and East 222nd Street
- Excellent roadside visibility, easily accessible, ample parking in a walkable neighborhood
- · Adjacent to McDonald's, Speedway, and Heritage Business Park

ما ۱ ۸۸ ام

· Join Convenient Food Mart, Subway, Sam Sylk's and Cortina's Restaurant