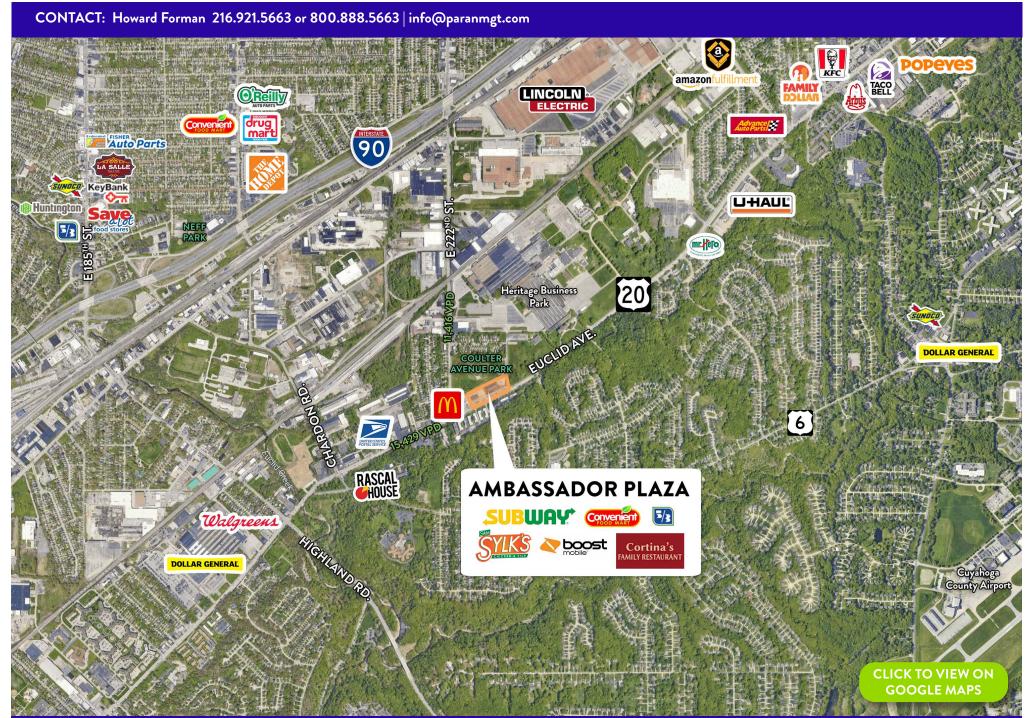

#### PROPERTY DESCRIPTION

- Convenient, well-established 41,000 SF neighborhood shopping center located on Euclid Avenue and East 222nd Street
- Excellent roadside visibility, easily accessible, ample parking in a walkable neighborhood
- · Adjacent to McDonald's, Speedway, and Heritage Business Park