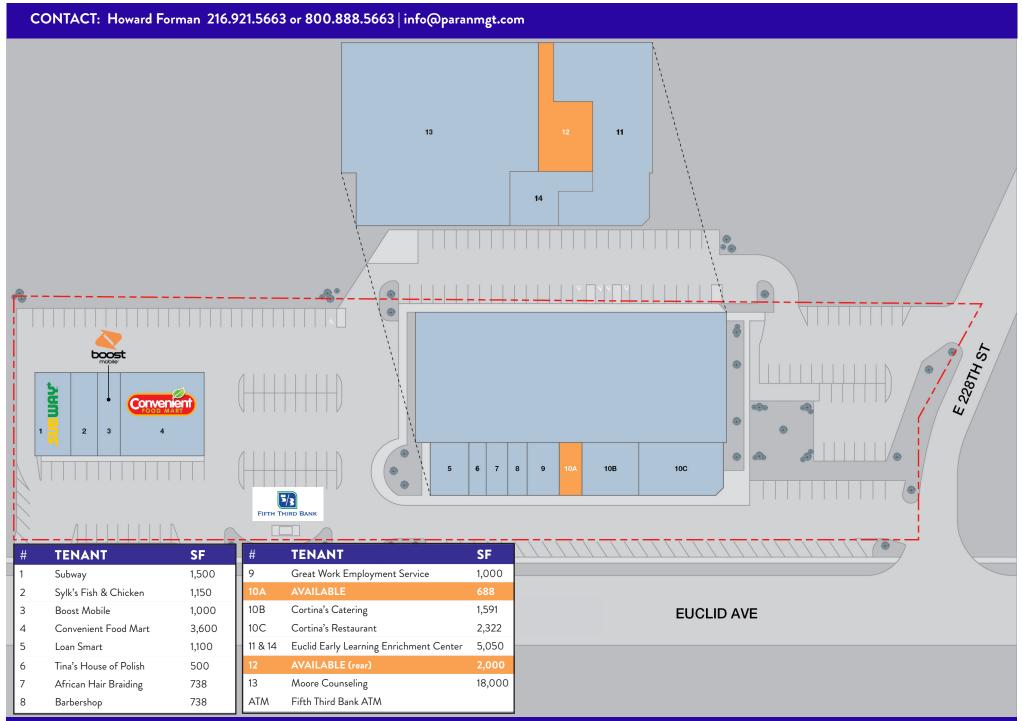

#### PROPERTY DESCRIPTION

- Convenient, well-established 41,000 SF neighborhood shopping center located on Euclid Avenue and East 222nd Street
- Excellent roadside visibility, easily accessible, ample parking in a walkable neighborhood
- · Adjacent to McDonald's, Speedway, and Heritage Business Park

ما ۱ ۸۸ ام

· Join Convenient Food Mart, Subway, Sam Sylk's and Cortina's Restaurant