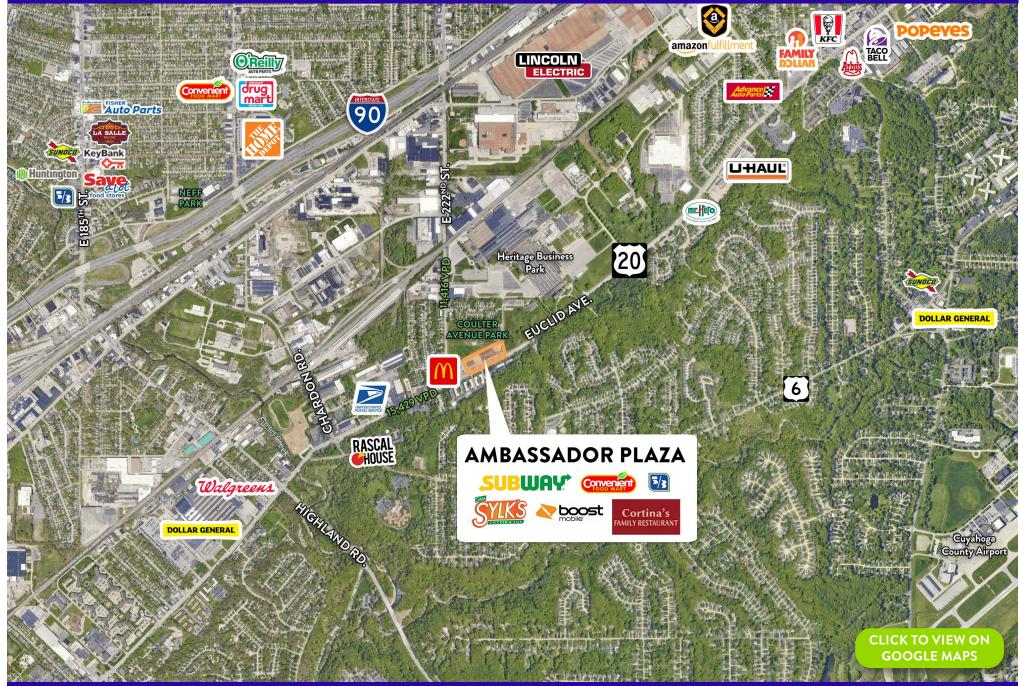

#### PROPERTY DESCRIPTION

- Convenient, well-established 41,000 SF neighborhood shopping center located on Euclid Avenue and East 222nd Street
- Excellent roadside visibility, easily accessible, ample parking in a walkable neighborhood
- Adjacent to McDonald's, Speedway, and Heritage Business Park
- Join Convenient Food Mart, Subway, Sam Sylk's and Cortina's Restaurant

# AMBASSADOR PLAZA | Euclid, OH

PARAN

CONTACT: Howard Forman 216.921.5663 or 800.888.5663 info@paranmgt.com

The information presented here is deemed to be accurate, but it has not been independently verified. We make no guarantee, warranty or representation. It is your responsibility to independently confirm accuracy and completeness.