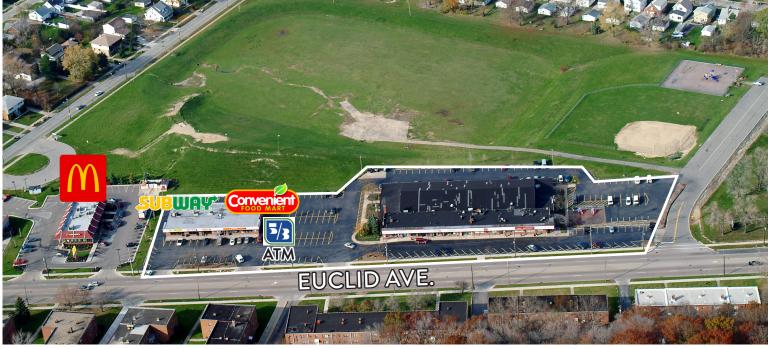

# 22639 Euclid Avenue Euclid, OH 44117

#### PROPERTY DESCRIPTION

- Convenient, well-established 41,000 SF neighborhood shopping center located on Euclid Avenue and East 222nd Street
- Excellent roadside visibility, easily accessible, ample parking in a walkable neighborhood
- Adjacent to McDonald's, Speedway, and Heritage Business Park
- Join Convenient Food Mart, Subway, Sam Sylk's and Cortina's Restaurant