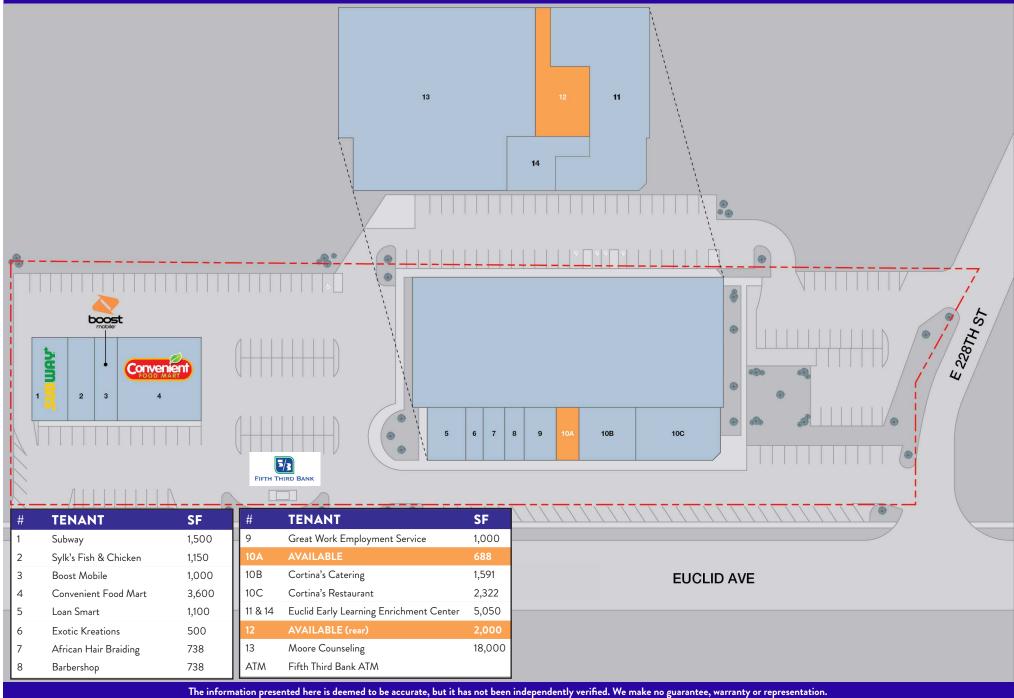

#### PROPERTY DESCRIPTION

- Convenient, well-established 41,000 SF neighborhood shopping center located on Euclid Avenue and East 222nd Street
- Excellent roadside visibility, easily accessible, ample parking in a walkable neighborhood
- Adjacent to McDonald's, Speedway, and Heritage Business Park
- Join Convenient Food Mart, Subway, Sam Sylk's and Cortina's Restaurant

# AMBASSADOR PLAZA | Euclid, OH

CONTACT: Howard Forman 216.921.5663 or 800.888.5663 | info@paranmgt.com

PARAN

It is your responsibility to independently confirm accuracy and completeness.