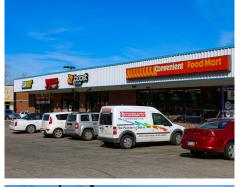

#### PROPERTY DESCRIPTION

- Convenient, well-established 41,000 SF neighborhood shopping center located on Euclid Avenue and East 222nd Street
- Excellent roadside visibility, easily accessible, ample parking in a walkable neighborhood
- Adjacent to McDonald's, Speedway, and Heritage Business Park
- Join Convenient Food Mart, Subway, Sam Sylk's and Cortina's Restaurant