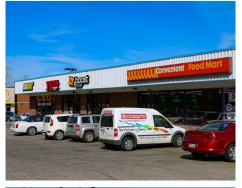

#### PROPERTY DESCRIPTION

- Convenient, well-established 41,000 SF neighborhood shopping center located on Euclid Avenue and East 222nd Street
- Excellent roadside visibility, easily accessible, ample parking in a walkable neighborhood
- Adjacent to McDonald's, Speedway, and Heritage Business Park
- Join Convenient Food Mart, Subway, Sam Sylk's and Cortina's Restaurant