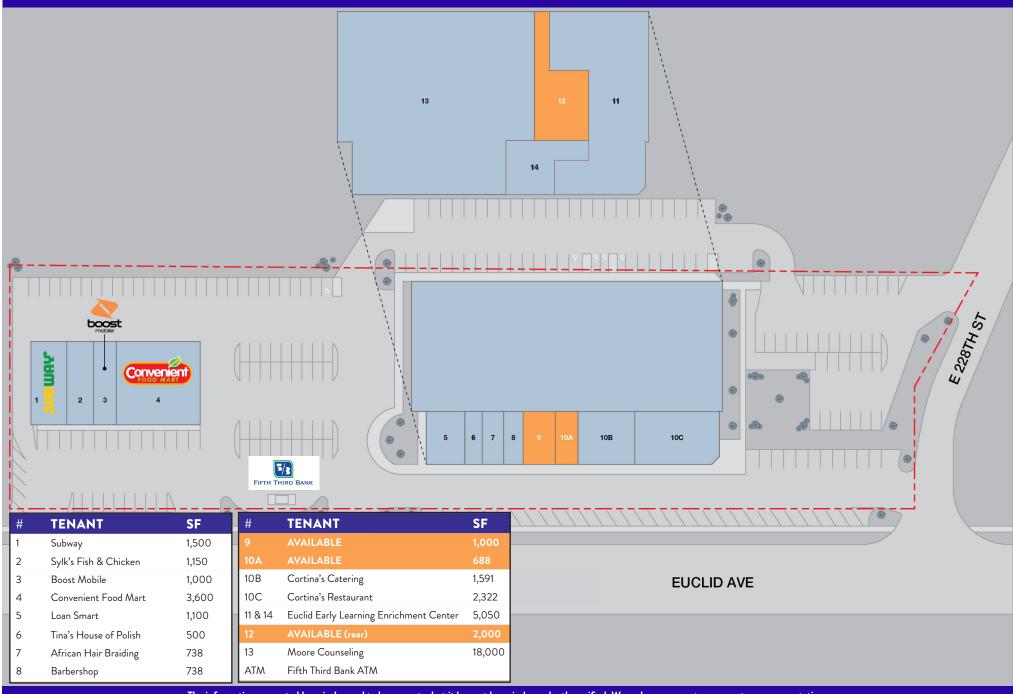

#### PROPERTY DESCRIPTION

- Convenient, well-established 41,000 SF neighborhood shopping center located on Euclid Avenue and East 222nd Street
- Excellent roadside visibility, easily accessible, ample parking in a walkable neighborhood
- Adjacent to McDonald's, Speedway, and Heritage Business Park
- Join Convenient Food Mart, Subway, Sam Sylk's and Cortina's Restaurant

## AMBASSADOR PLAZA | Euclid, OH

CONTACT: Howard Forman 216.921.5663 or 800.888.5663 info@paranrealtygroup.com

PARAN

The information presented here is deemed to be accurate, but it has not been independently verified. We make no guarantee, warranty or representation. It is your responsibility to independently confirm accuracy and completeness.