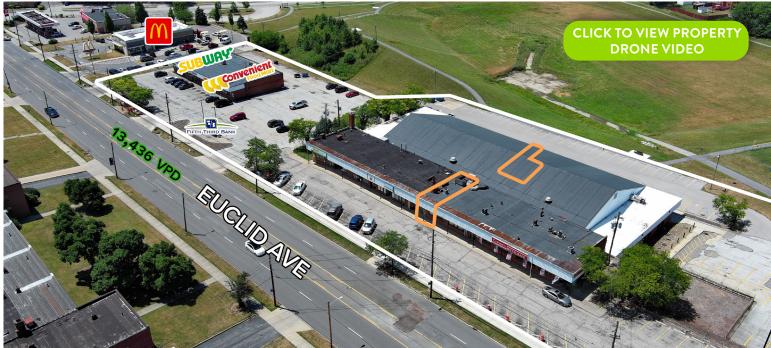

#### PROPERTY DESCRIPTION

- Convenient, well-established 41,000 SF neighborhood shopping center located on Euclid Avenue and East 222nd Street
- Excellent roadside visibility, easily accessible, ample parking in a walkable neighborhood
- Adjacent to McDonald's, Speedway, and Heritage Business Park
- Join Convenient Food Mart, Subway, Sam Sylk's and Cortina's Restaurant

#### DEMOGRAPHICS

|                | <u>1 Mile</u> | 3 Mile   | 5 Mile   |
|----------------|---------------|----------|----------|
| Population     | 5,620         | 90,664   | 212,534  |
| Households     | 2,379         | 40,888   | 93,906   |
| Avg. HH Income | \$60,976      | \$58,114 | \$64,048 |