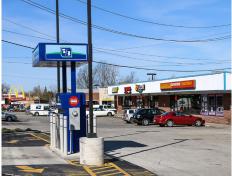

#### PROPERTY DESCRIPTION

- Convenient, well-established 41,000 SF neighborhood shopping center located on Euclid Avenue and East 222nd Street
- Excellent roadside visibility, easily accessible, ample parking in a walkable neighborhood
- Adjacent to McDonald's, Speedway, and Heritage Business Park
- Join Convenient Food Mart, Subway, Sam Sylk's and Cortina's Restaurant