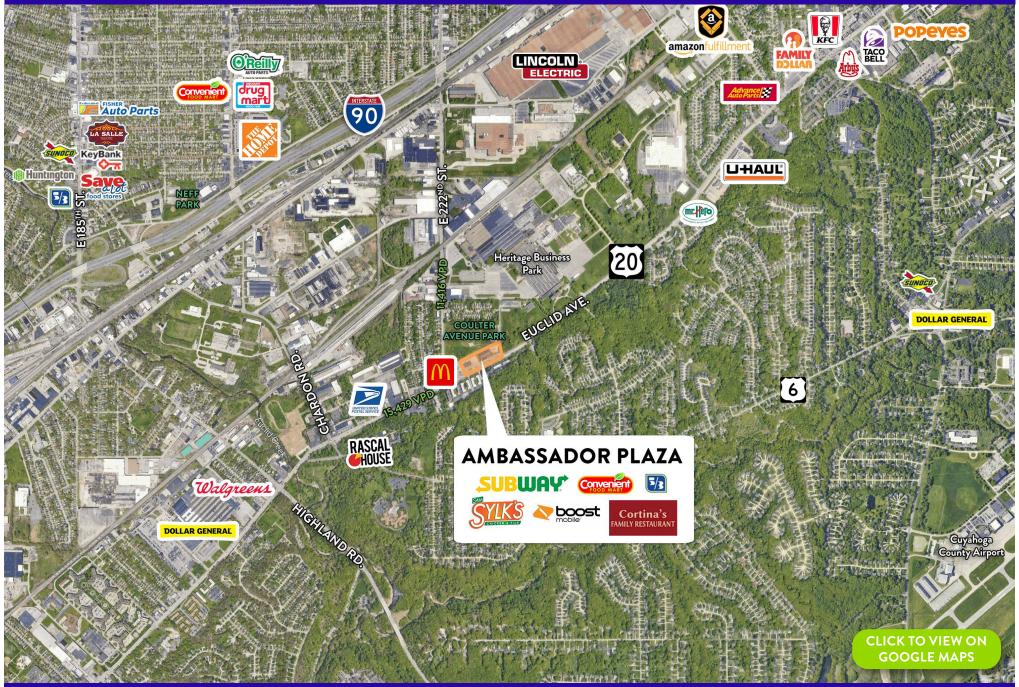

#### PROPERTY DESCRIPTION

- Convenient, well-established 41,000 SF neighborhood shopping center located on Euclid Avenue and East 222nd Street
- Excellent roadside visibility, easily accessible, ample parking in a walkable neighborhood
- Adjacent to McDonald's, Speedway, and Heritage Business Park
- Join Convenient Food Mart, Subway, Sam Sylk's and Cortina's Restaurant

# AMBASSADOR PLAZA | Euclid, OH

CONTACT: Howard Forman 216.921.5663 or 800.888.5663 info@paranrealtygroup.com

The information presented here is deemed to be accurate, but it has not been independently verified. We make no guarantee, warranty or representation. It is your responsibility to independently confirm accuracy and completeness.