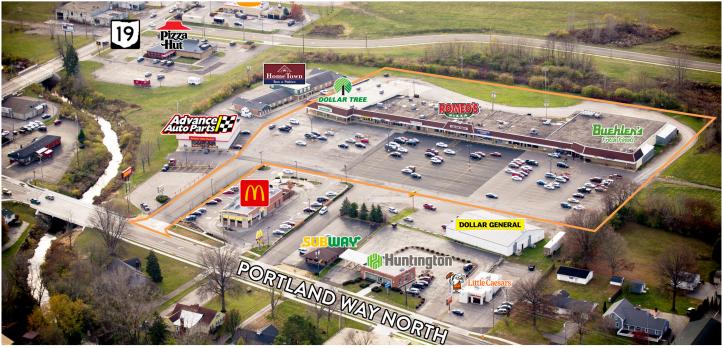

#### **200 PORTLAND WAY NORTH NOW LEASING** GALION, OH 44833

#### **PROPERTY DESCRIPTION**

- One Space remaining for lease 2,200 SF
- Convenient, 60,000 SF neighborhood shopping center located in the heart of the Galion retail trade area
- Anchored by Buehler's Fresh Foods grocery and Dollar Tree
- Well-established center delivering goods and services desired by the neighborhood it serves, including grocery, entertainment, restaurants and more
  - Excellent roadside visibility, easily accessible with ample parking and high walkability