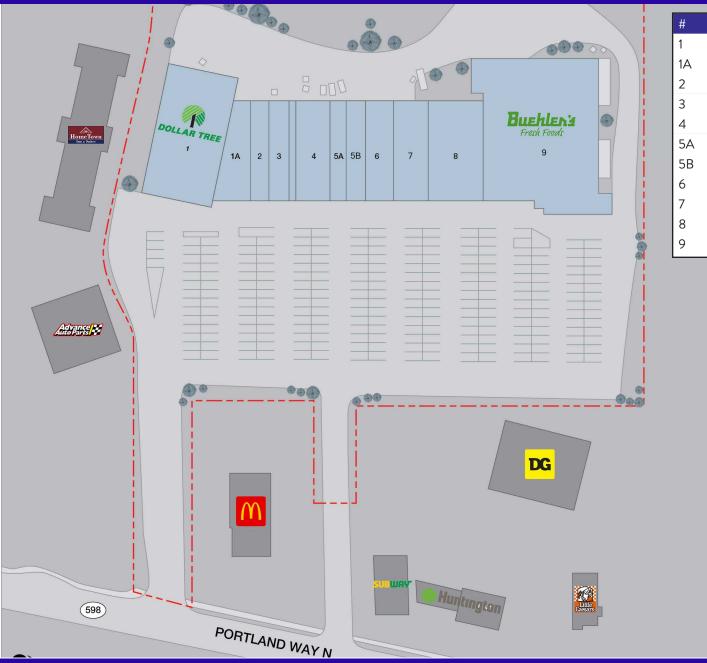

# GALION WEST SHOPPING CENTER | Galion, OH

CONTACT: Howard Forman | hforman@paranmgt.com | 216.921.5663 x105

| #  | TENANT                       | SF     |
|----|------------------------------|--------|
| 1  | Dollar Tree                  | 10,575 |
| 1A | China Garden                 | 2,585  |
| 2  | Coming Soon                  | 2,200  |
| 3  | Holiday Hair                 | 2,200  |
| 4  | El Tarasco Restaurant        | 4,000  |
| 5A | Spicy Nails                  | 2,000  |
| 5B | Romeo's Pizza                | 1,700  |
| 6  | Crawford Eye Clinic          | 3,200  |
| 7  | Buehler's State Liquor Store | 3,233  |
| 8  | Tiger's Den Roller Rink      | 6,400  |
| 9  | Buehler's Fresh Foods        | 21,702 |