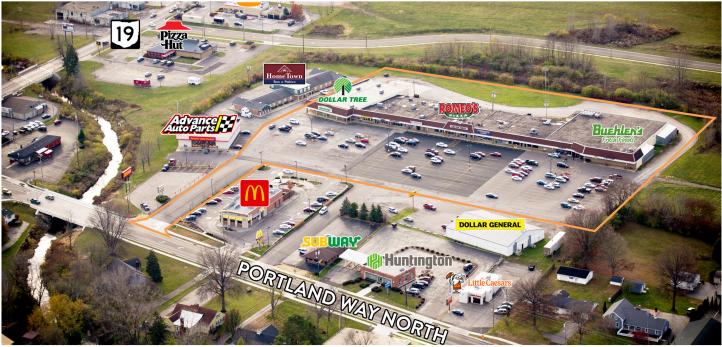

#### **PROPERTY DESCRIPTION**

- Convenient, 60,000 SF neighborhood shopping center located in the heart of the Galion retail trade area
- Anchored by Buehler's Fresh Foods grocery and Dollar Tree
- Well-established center delivering goods and services desired by the neighborhood it serves, including grocery, entertainment, restaurants and more
- Excellent roadside visibility, easily accessible with ample parking and high walkability