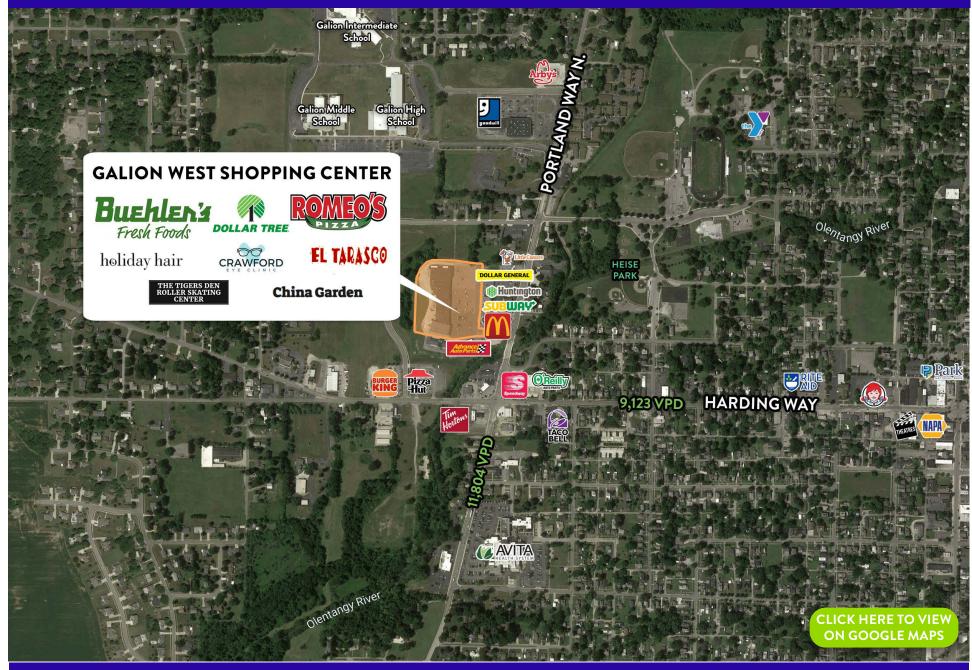

#### **PROPERTY DESCRIPTION**

- Convenient, 60,000 SF neighborhood shopping center located in the heart of the Galion retail trade area
- Anchored by Buehler's Fresh Foods grocery and Dollar Tree
- Well-established center delivering goods and services desired by the neighborhood it serves, including grocery, entertainment, restaurants and more
- Excellent roadside visibility, easily accessible with ample parking and high walkability

#### DEMOGRAPHICS

|                | 1 Mile   | 3 Mile   | 5 Mile   |
|----------------|----------|----------|----------|
| Population     | 6,374    | 13,121   | 18,975   |
| Households     | 2,693    | 5,516    | 7,865    |
| Avg. HH Income | \$58,690 | \$55,056 | \$57,177 |