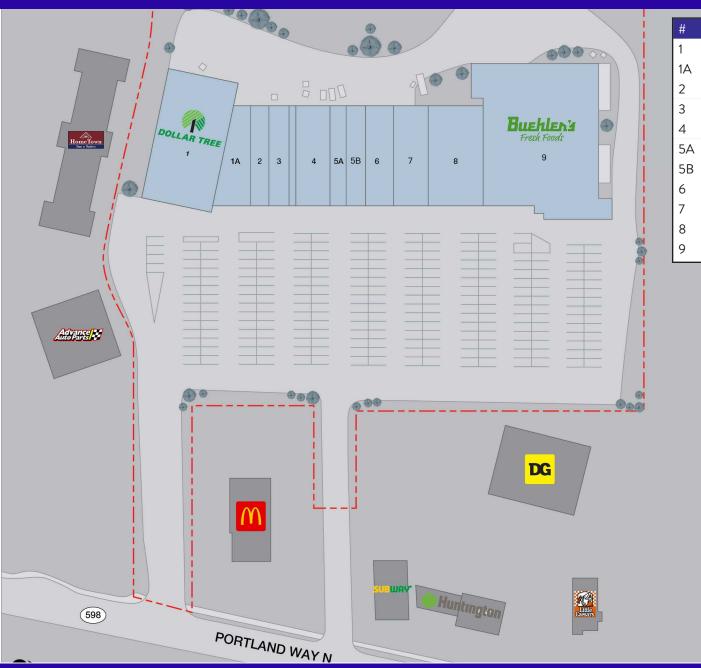

# GALION WEST SHOPPING CENTER | Galion, OH

CONTACT: Howard Forman | hforman@paranmgt.com | 216.921.5663 x105

TENANT SF Dollar Tree 10,575 China Garden 2,585 777 Lucky Strike 2,200 Holiday Hair 2,200 El Tarasco Restaurant 4,000 Spicy Nails 2,000 Romeo's Pizza 1,700 Crawford Eye Clinic 3,200 Buehler's State Liquor Store 3,233 Tiger's Den Roller Rink 6,400 Buehler's Fresh Foods 21,702