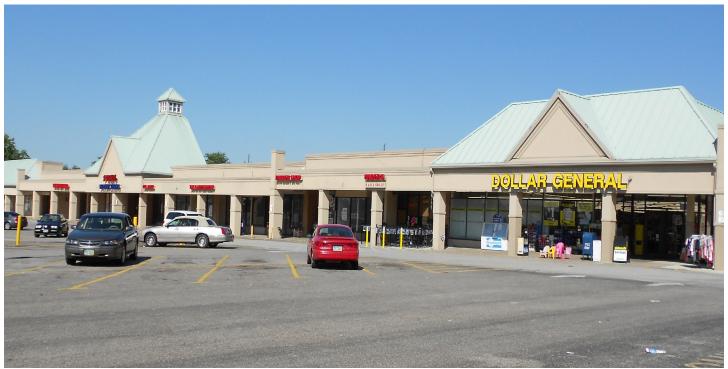

## **SNOWVILLE PLAZA**

### Parma, Ohio

#### PROPERTY DESCRIPTION

- Join Dollar General, Children's Daycare Academy, Crystal Party Center and other Parma businesses
- · Northeast quadrant of Snow Road and Chevrolet Blvd. in Parma
- Daily traffic counts in excess of 29,000 vehicles per day
- Near General Motors plant and approximately 2,000 employees
- Located close to Interstate-71 and Interstate-480