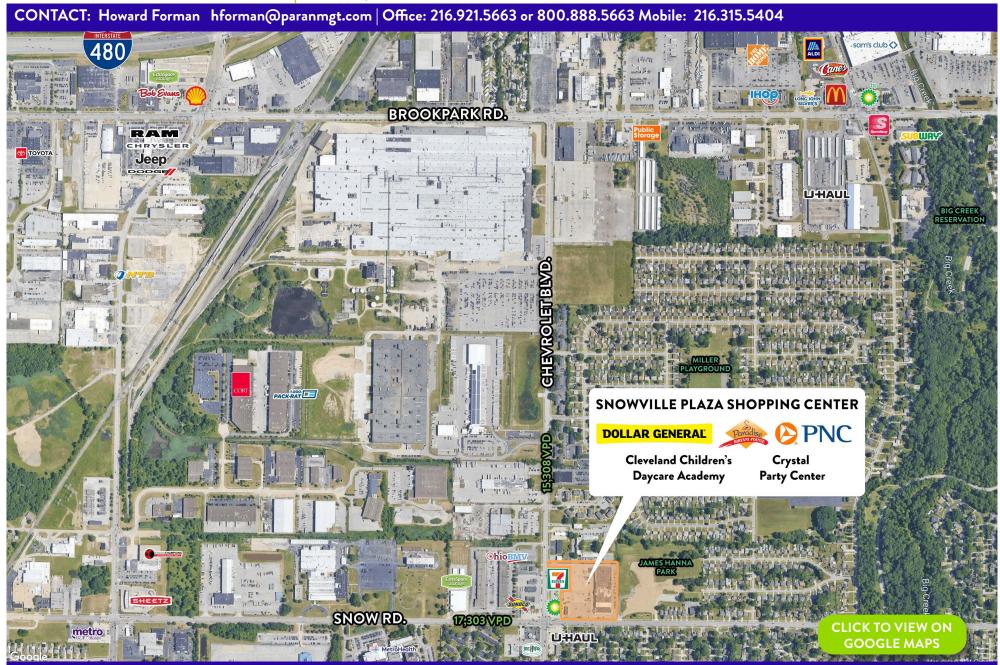

### PROPERTY DESCRIPTION

- Join Dollar General, Children's Daycare Academy, Crystal Party Center and other Parma businesses
- · Northeast quadrant of Snow Road and Chevrolet Blvd. in Parma
- Daily traffic counts in excess of 29,000 vehicles per day
- Near General Motors plant and approximately 2,000 employees
- Located close to Interstate-71 and Interstate-480

## CONTACT Howard Forman

hforman@paranmgt.com

Office: 216.921.5663 or 800.888.5663

Mobile: 216.315.5404