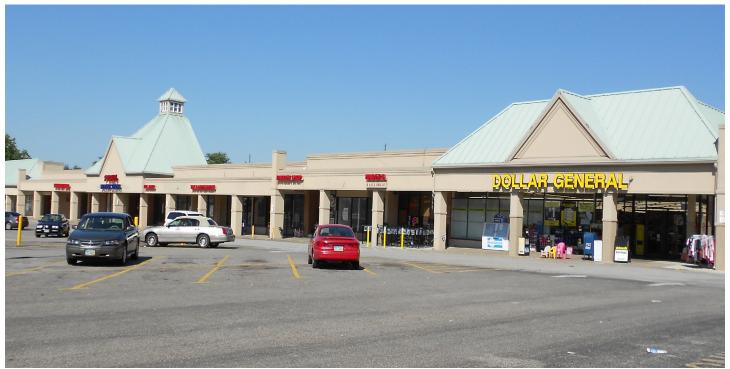

### PROPERTY DESCRIPTION

- Join Dollar General, Children's Daycare Academy, Crystal Party Center and other Parma businesses
- · Northeast quadrant of Snow Road and Chevrolet Blvd. in Parma
- Daily traffic counts in excess of 29,000 vehicles per day
- Near General Motors plant and approximately 2,000 employees
- Located close to Interstate-71 and Interstate-480

# SNOWVILLE PLAZA | Parma, OH

CONTACT: Howard Forman hforman@paranmgt.com | Office: 216.921.5663 or 800.888.5663 Mobile: 216.315.5404

| ‡     | TENANT                          | SF     | 99    |                 |                   |                 |   |
|-------|---------------------------------|--------|-------|-----------------|-------------------|-----------------|---|
| 1     | Cleveland Childrens Daycare     | 2,867  |       |                 |                   |                 |   |
|       | Cleveland Childrens Daycare     | 7,000  |       |                 |                   |                 |   |
| 3     | Another Chance of Ohio          | 11,900 |       |                 | Paradise          | ERAL            |   |
| 4     | Crystal Party Center            | 2,000  | i I I | 1               | 5 Suman Form      | GEN GEN         |   |
| 5     | Crystal Party Center            | 6,934  |       |                 |                   | DOLLAR GENERAL  |   |
| 6     | Paradise Biryani Pointe         | 8,800  | 9     |                 |                   | <mark>00</mark> |   |
| 7     | Remedy Home Healthcare Services |        |       | 2               | 3 4 6 7 8 9 10 11 | 12 13 14 15     |   |
| 8 & 9 | Crafters Wholesale Superstore   | 2,200  |       |                 |                   |                 |   |
| 10    | Crafters Wholesale Superstore   | 2,980  |       |                 |                   |                 | - |
| 11    | Asian Gift Fashion Cloth        | 3,422  |       |                 |                   |                 |   |
| 12    | Barbershop                      | 800    |       |                 |                   |                 |   |
| 13    | Kajukenpo Academy               | 2,867  | i     |                 |                   |                 |   |
| 14    | My Cousin Vinney's              | 1,800  |       |                 | 生事主义生             |                 |   |
| 15    | Dollar General                  | 8,250  |       |                 | <b>#####</b>      |                 |   |
| 16    | Chinese Restaurant              | 1,400  |       |                 | 主手手头手             |                 |   |
|       | Outlot PNC ATM                  |        |       |                 |                   |                 |   |
|       |                                 |        |       | <b>€</b> PN ATM |                   | 16              |   |
|       |                                 |        |       |                 | CHEVROLET BLVD    |                 |   |