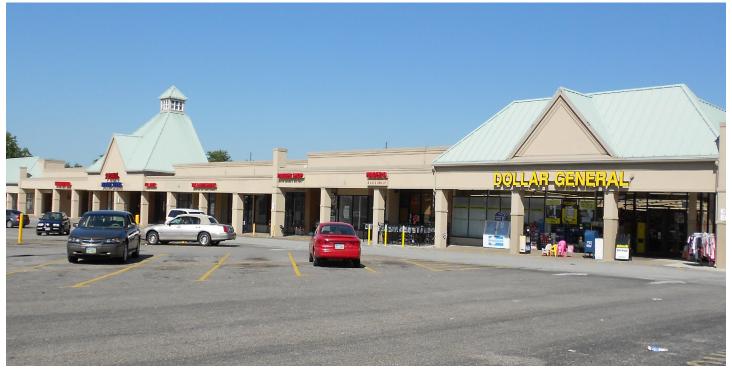

#### PROPERTY DESCRIPTION

- Join Dollar General, Children's Daycare Academy, Crystal Party Center and other Parma businesses
- Northeast quadrant of Snow Road and Chevrolet Blvd. in Parma
- Daily traffic counts in excess of 29,000 vehicles per day
- Near General Motors plant and approximately 2,000 employees
- Located close to Interstate-71 and Interstate-480
- Outlot Available for Ground Lease or Build-to-Suit