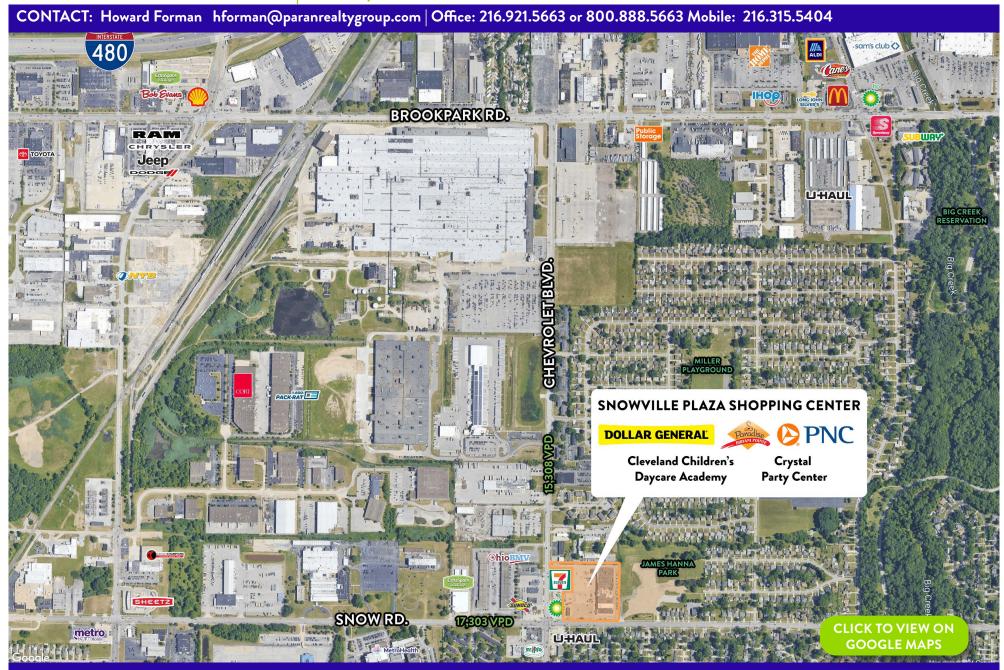

#### PROPERTY DESCRIPTION

- Join Dollar General, Children's Daycare Academy, Crystal Party Center and other Parma businesses
- Northeast quadrant of Snow Road and Chevrolet Blvd. in Parma
- Daily traffic counts in excess of 29,000 vehicles per day
- Near General Motors plant and approximately 2,000 employees
- Located close to Interstate-71 and Interstate-480
- Outlot Available for Ground Lease or Build-to-Suit

### CONTACT **Howard Forman**

hforman@paranrealtygroup.com Office: 216.921.5663 or 800.888.5663

Mobile: 216.315.5404