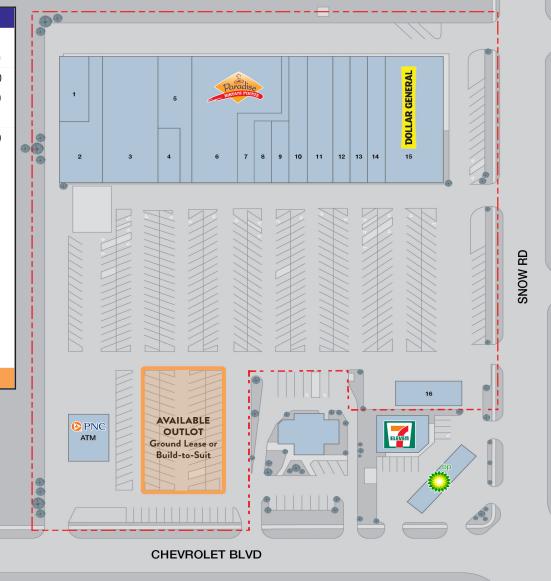

# SNOWVILLE PLAZA | Parma, OH

CONTACT: Howard Forman hforman@paranmgt.com | Office: 216.921.5663 or 800.888.5663 Mobile: 216.315.5404

| Cleveland Childrens Daycare<br>Cleveland Childrens Daycare<br>Another Chance of Ohio | ,                                                                                                                                                                                                                                         |
|--------------------------------------------------------------------------------------|-------------------------------------------------------------------------------------------------------------------------------------------------------------------------------------------------------------------------------------------|
| 7                                                                                    | 7,000<br>11,900                                                                                                                                                                                                                           |
| nother Chance of Ohio                                                                | 11 000                                                                                                                                                                                                                                    |
|                                                                                      | 1,900                                                                                                                                                                                                                                     |
| Crystal Party Center                                                                 | 2,000                                                                                                                                                                                                                                     |
| Crystal Party Center                                                                 | 6,934                                                                                                                                                                                                                                     |
| Paradise Biryani Pointe                                                              | 8,800                                                                                                                                                                                                                                     |
| limalayan Home Healthcare Services                                                   | 1,300                                                                                                                                                                                                                                     |
| Craft Adhesive Products Group                                                        | 1,100                                                                                                                                                                                                                                     |
| Seneral Office                                                                       | 1,100                                                                                                                                                                                                                                     |
| ifeCare Pharmacy                                                                     | 2,980                                                                                                                                                                                                                                     |
| sian Gift Fashion Cloth                                                              | 3,422                                                                                                                                                                                                                                     |
| Barbershop                                                                           | 800                                                                                                                                                                                                                                       |
| ajukenpo Academy                                                                     | 2,867                                                                                                                                                                                                                                     |
| he Tipsy Flamingo                                                                    | 1,800                                                                                                                                                                                                                                     |
| Dollar General                                                                       | 8,250                                                                                                                                                                                                                                     |
| Chinese Restaurant                                                                   | 1,400                                                                                                                                                                                                                                     |
| Dutlot PNC ATM                                                                       |                                                                                                                                                                                                                                           |
| wailable Outlot                                                                      |                                                                                                                                                                                                                                           |
|                                                                                      | Aimalayan Home Healthcare Services<br>Craft Adhesive Products Group<br>General Office<br>ifeCare Pharmacy<br>Asian Gift Fashion Cloth<br>Gajukenpo Academy<br>he Tipsy Flamingo<br>Dollar General<br>Chinese Restaurant<br>Dutlot PNC ATM |