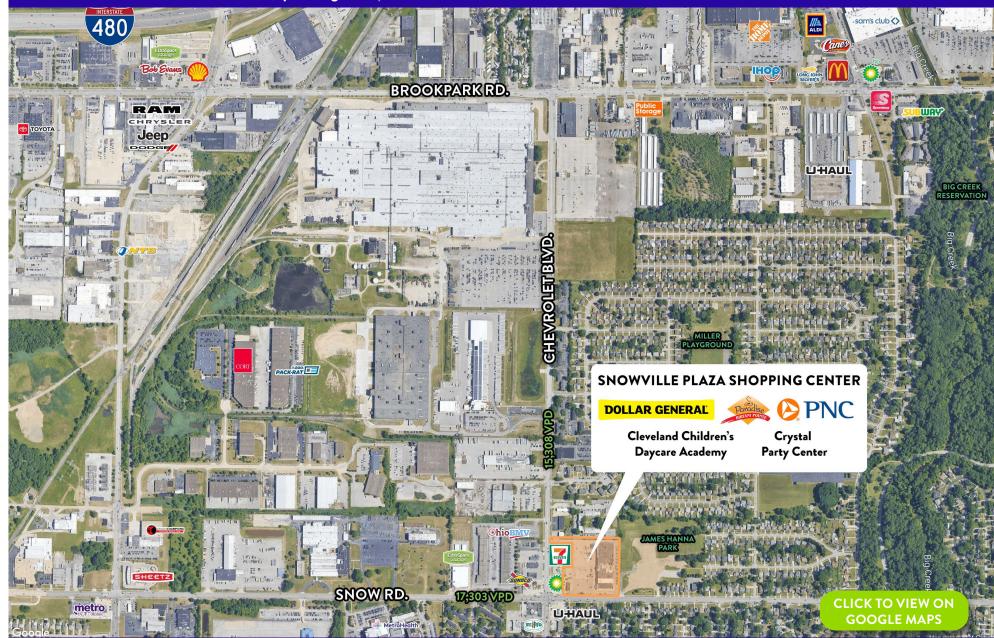

#### **PROPERTY DESCRIPTION**

- Join Dollar General, Children's Daycare Academy, Crystal Party Center and other Parma businesses
- Northeast quadrant of Snow Road and Chevrolet Blvd. in Parma
- Daily traffic counts in excess of 29,000 vehicles per day
- Near General Motors plant and approximately 2,000 employees
- Located close to Interstate-71 and Interstate-480
- Outlot Available for Ground Lease or Build-to-Suit