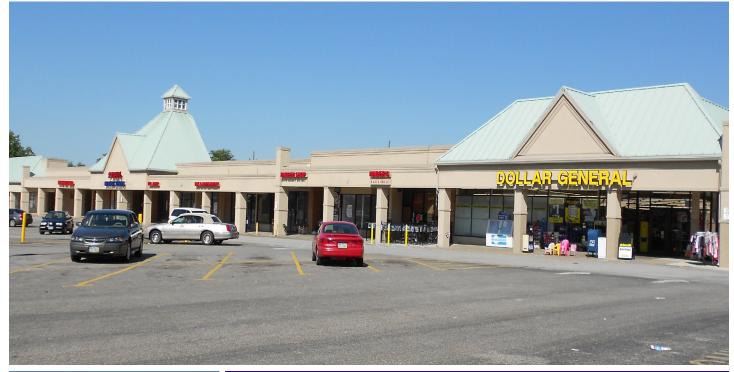

# SNOWVILLE PLAZA Parma, Ohio

### 5741 Chevrolet Blvd. Parma, OH 44130

#### **PROPERTY DESCRIPTION**

- Join Dollar General, Children's Daycare Academy, Crystal Party Center and other Parma businesses
- Northeast quadrant of Snow Road and Chevrolet Blvd. in Parma
- Daily traffic counts in excess of 29,000 vehicles per day
- Near General Motors plant and approximately 2,000 employees
- Located close to Interstate-71 and Interstate-480
- Outlot Available for Ground Lease or Build-to-Suit