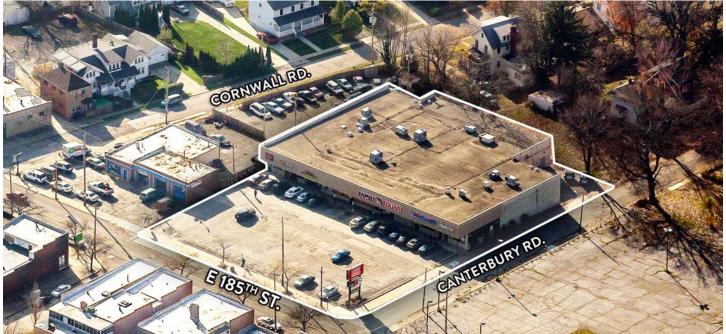

#### PROPERTY DESCRIPTION

- Convenient, established 18,500 SF neighborhood shopping center located on East 185<sup>th</sup> Street
- Excellent roadside visibility, easily accessible, convenient and with ample parking and high-walkability
- Enjoy the benefits of being a tenant located at the \$11.5 million East 185<sup>th</sup> Street Streetscape Improvement Project!
- Tenants include Family Dollar and Fresh Catch Seafood