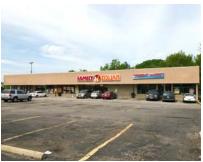

#### PROPERTY DESCRIPTION

- Convenient, established 18,500 SF neighborhood shopping center located on East 185<sup>th</sup> Street
- Excellent roadside visibility, easily accessible, convenient and with ample parking and high-walkability
- Enjoy the benefits of being a tenant located at the \$11.5 million East 185<sup>th</sup> Street Streetscape Improvement Project!
- Tenants include Family Dollar and Fresh Catch Seafood