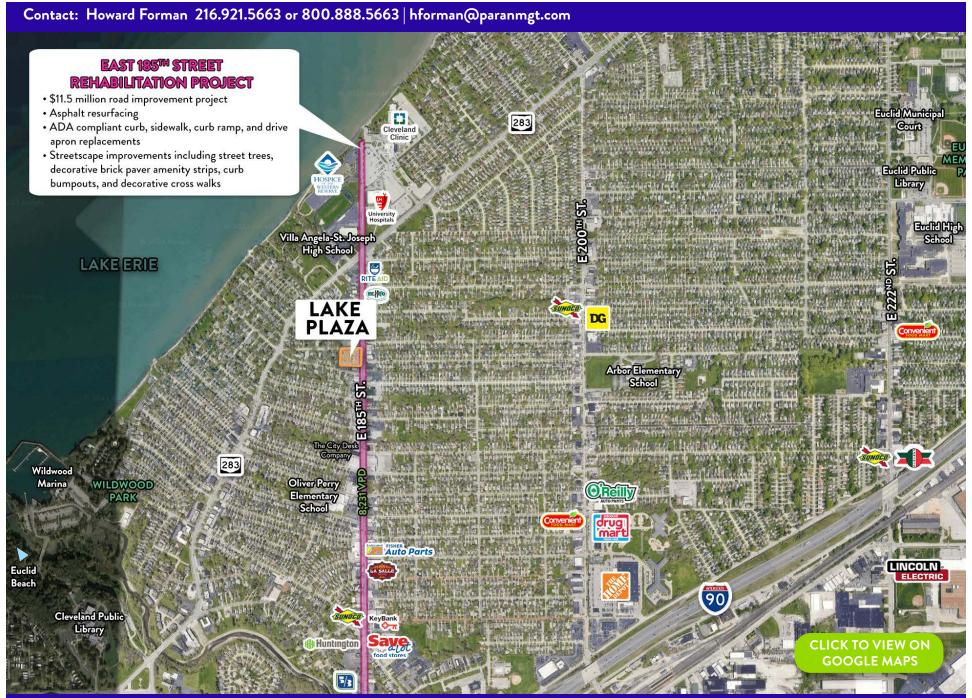

#### PROPERTY DESCRIPTION

- Convenient, established 18,500 SF neighborhood shopping center located on East 185<sup>th</sup> Street
- Excellent roadside visibility, easily accessible, convenient and with ample parking and high-walkability
- Enjoy the benefits of being a tenant located at the \$11.5 million East 185<sup>th</sup> Street Streetscape Improvement Project!
- Tenants include Family Dollar and Fresh Catch Seafood