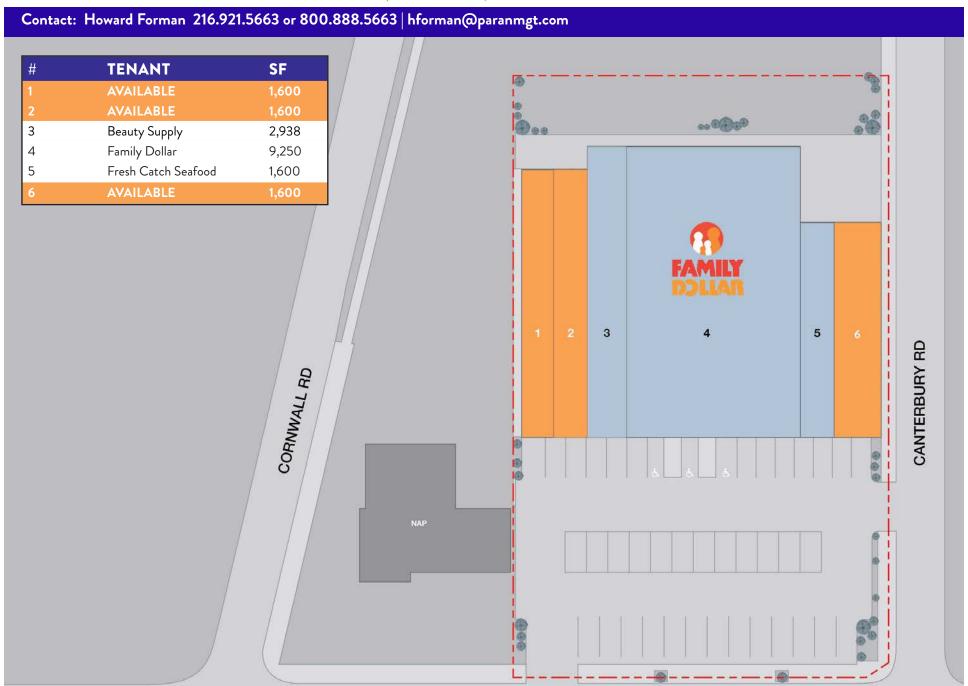

#### PROPERTY DESCRIPTION

- Convenient, established 18,500 SF neighborhood shopping center located on East 185<sup>th</sup> Street
- Excellent roadside visibility, easily accessible, convenient and with ample parking and high-walkability
- Enjoy the benefits of being a tenant located at the \$11.5 million East 185<sup>th</sup> Street Streetscape Improvement Project!
- Tenants include Family Dollar and Fresh Catch Seafood