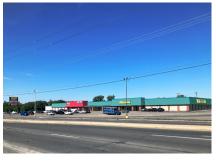

#### PROPERTY DESCRIPTION

- Located at Needmore Road just west of I-75 in North Dayton, Harrison Township, Montgomery County
- Zoned Commercial Service 1 District, Harrison Township
- FULLY LEASED

| DEMOGRAPHICS   | 1 Mile   | 3 Mile   | 5 Mile   |
|----------------|----------|----------|----------|
| Population     | 7,267    | 48,071   | 168,524  |
| Households     | 3,018    | 20,705   | 70,346   |
| Avg. HH Income | \$41,209 | \$53,329 | \$56,024 |