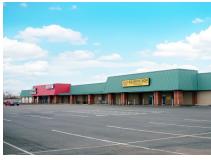

#### PROPERTY DESCRIPTION

- Located at Needmore Road just west of I-75 in North Dayton, Harrison Township, Montgomery County
- Zoned Commercial Service 1 District, Harrison Township
- FULLY LEASED

| DEMOGRAPHICS   | 1 Mile   | 3 Mile   | 5 Mile   |
|----------------|----------|----------|----------|
| Population     | 7,267    | 48,071   | 168,524  |
| Households     | 3,018    | 20,705   | 70,346   |
| Avg. HH Income | \$41,209 | \$53,329 | \$56,024 |