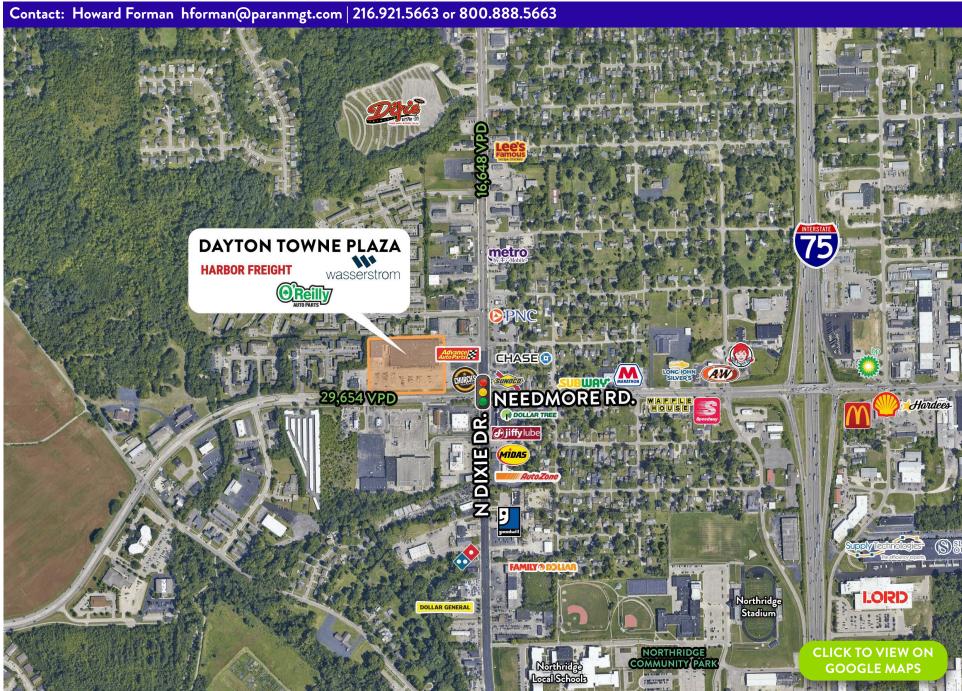

# **DAYTON TOWNE PLAZA**

Dayton, Ohio

**FULLY LEASED** 

#### PROPERTY DESCRIPTION

- Located at Needmore Road just west of I-75 in North Dayton, Harrison Township, Montgomery County
- Zoned Commercial Service 1 District, Harrison Township
- FULLY LEASED

| DEMOGRAPHICS   | 1 Mile   | 3 Mile   | 5 Mile   |
|----------------|----------|----------|----------|
| Population     | 7,267    | 48,071   | 168,524  |
| Households     | 3,018    | 20,705   | 70,346   |
| Avg. HH Income | \$41,209 | \$53,329 | \$56,024 |