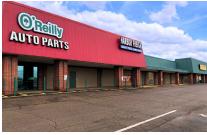

#### PROPERTY DESCRIPTION

- Located at Needmore Road just west of I-75 in North Dayton, Harrison Township, Montgomery County
- Zoned Commercial Service 1 District, Harrison Township
- FULLY LEASED

| DEMOGRAPHICS   | 1 Mile   | 3 Mile   | 5 Mile   |
|----------------|----------|----------|----------|
| Population     | 7,267    | 48,071   | 168,524  |
| Households     | 3,018    | 20,705   | 70,346   |
| Avg. HH Income | \$41,209 | \$53,329 | \$56,024 |