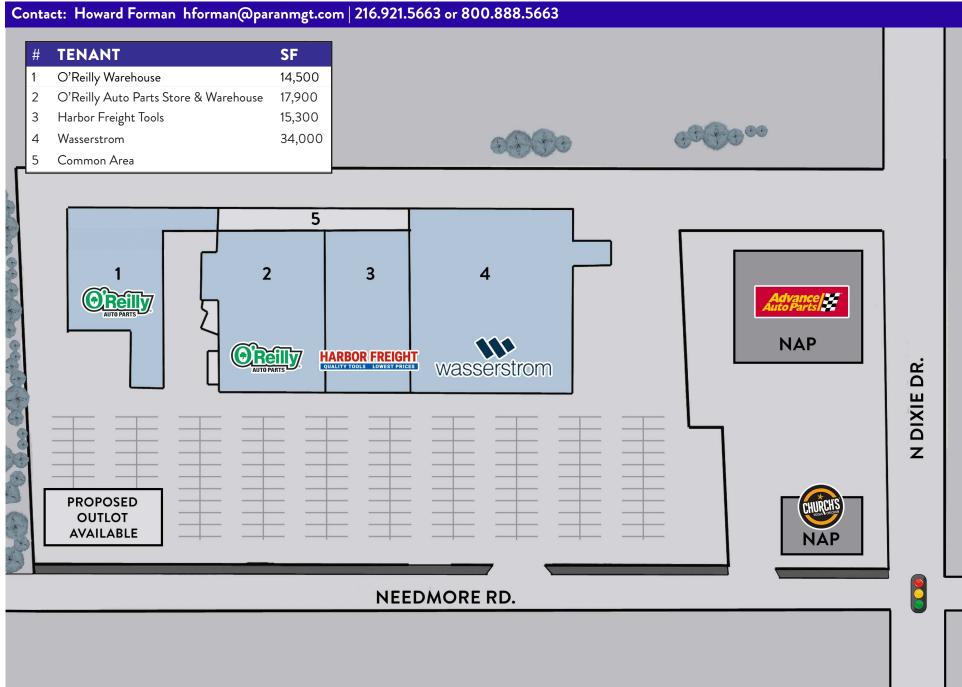

# **DAYTON TOWNE PLAZA**

Dayton, Ohio

**FULLY LEASED** 

#### PROPERTY DESCRIPTION

- Located at Needmore Road just west of I-75 in North Dayton, Harrison Township, Montgomery County
- Zoned Commercial Service 1 District, Harrison Township
- FULLY LEASED

| DEMOGRAPHICS   | 1 Mile   | 3 Mile   | 5 Mile   |
|----------------|----------|----------|----------|
| Population     | 7,267    | 48,071   | 168,524  |
| Households     | 3,018    | 20,705   | 70,346   |
| Avg. HH Income | \$41,209 | \$53,329 | \$56,024 |