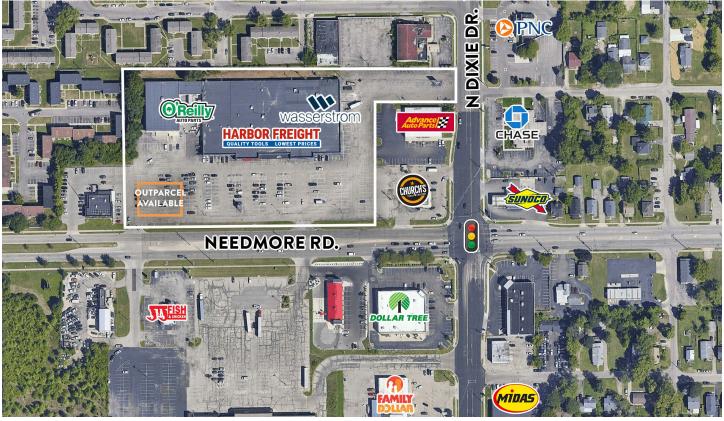

#### PROPERTY DESCRIPTION

- Located at Needmore Road just west of I-75 in North Dayton, Harrison Township, Montgomery County
- Zoned Commercial Service 1 District, Harrison Township
- FULLY LEASED

| DEMOGRAPHICS   | 1 Mile   | 3 Mile   | 5 Mile   |
|----------------|----------|----------|----------|
| Population     | 7,267    | 48,071   | 168,524  |
| Households     | 3,018    | 20,705   | 70,346   |
| Avg. HH Income | \$41,209 | \$53,329 | \$56,024 |