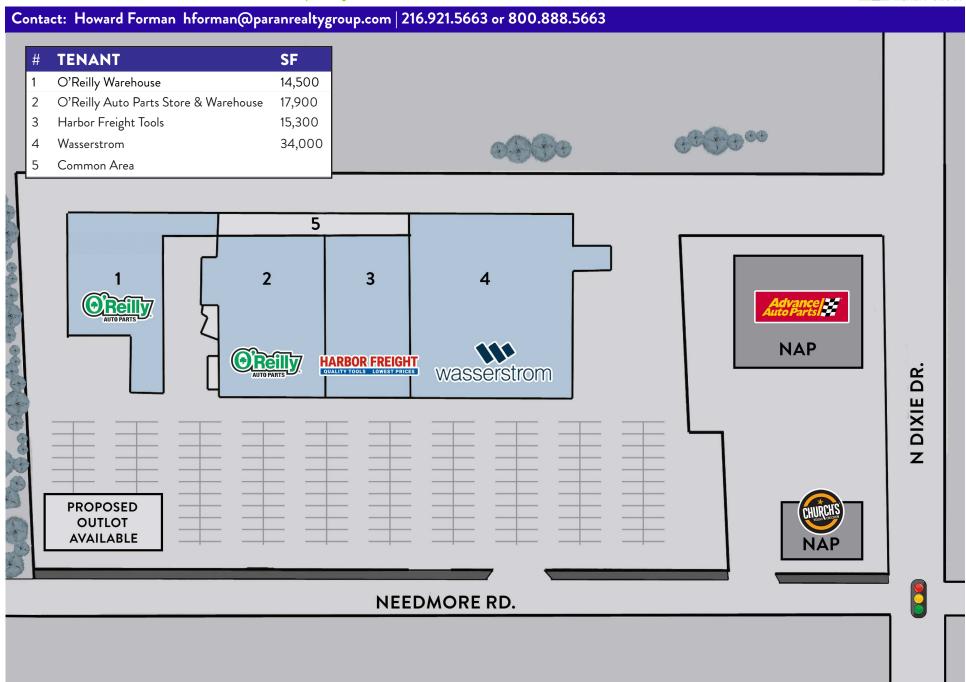

#### PROPERTY DESCRIPTION

- Located at Needmore Road just west of I-75 in North Dayton, Harrison Township, Montgomery County
- Zoned Commercial Service 1 District, Harrison Township
- FULLY LEASED

| DEMOGRAPHICS   | 1 Mile   | 3 Mile   | 5 Mile   |
|----------------|----------|----------|----------|
| Population     | 7,267    | 48,071   | 168,524  |
| Households     | 3,018    | 20,705   | 70,346   |
| Avg. HH Income | \$41,209 | \$53,329 | \$56,024 |

### DAYTON TOWNE PLAZA | Dayton, OH