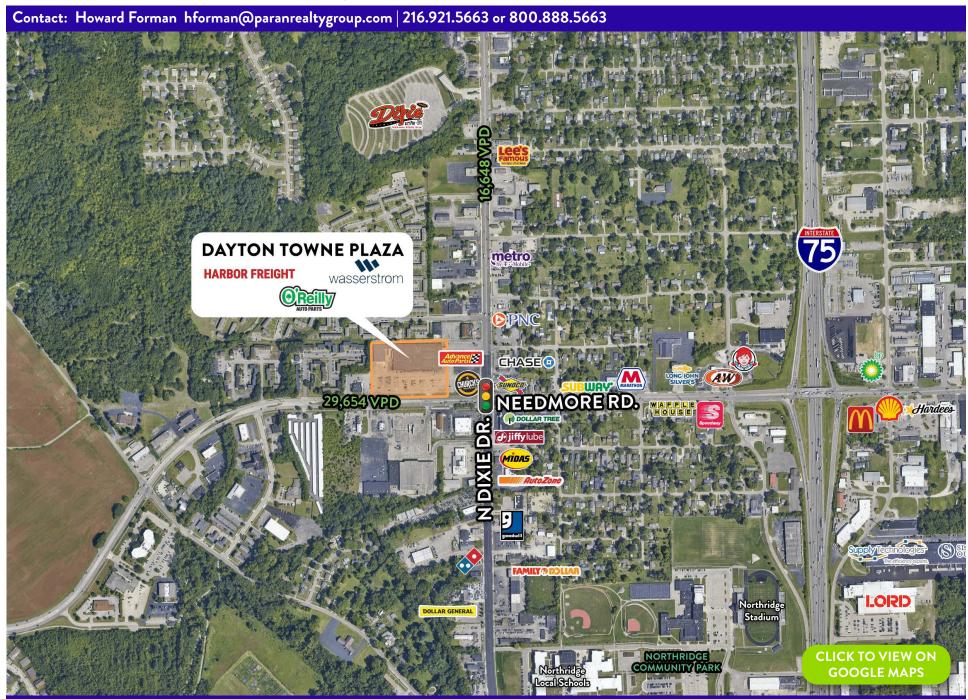

#### PROPERTY DESCRIPTION

- Located at Needmore Road just west of I-75 in North Dayton, Harrison Township, Montgomery County
- Zoned Commercial Service 1 District, Harrison Township
- FULLY LEASED

| DEMOGRAPHICS   | 1 Mile   | 3 Mile   | 5 Mile   |
|----------------|----------|----------|----------|
| Population     | 7,267    | 48,071   | 168,524  |
| Households     | 3,018    | 20,705   | 70,346   |
| Avg. HH Income | \$41,209 | \$53,329 | \$56,024 |

### DAYTON TOWNE PLAZA | Dayton, OH