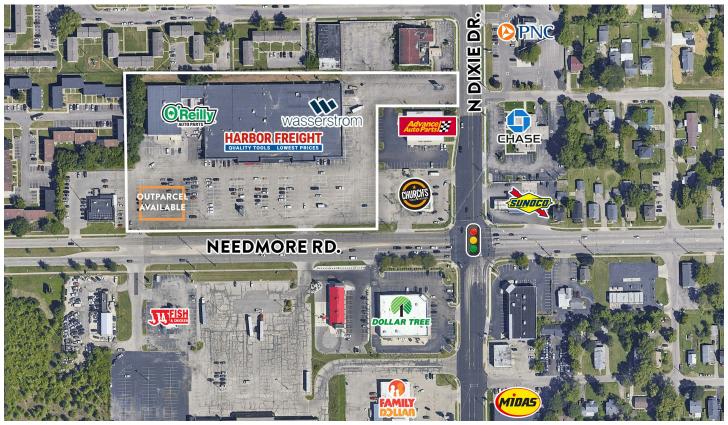

# DAYTON TOWNE PLAZA

Dayton, Ohio

**FULLY LEASED** 

#### PROPERTY DESCRIPTION

- Located at Needmore Road just west of I-75 in North Dayton, Harrison Township, Montgomery County
- Zoned Commercial Service 1 District, Harrison Township
- FULLY LEASED

| DEMOGRAPHICS   | 1 Mile   | 3 Mile   | 5 Mile   |
|----------------|----------|----------|----------|
| Population     | 7,267    | 48,071   | 168,524  |
| Households     | 3,018    | 20,705   | 70,346   |
| Avg. HH Income | \$41,209 | \$53,329 | \$56,024 |