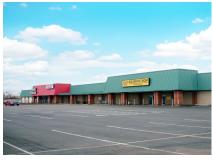

# DAYTON TOWNE PLAZA

Dayton, Ohio

**FULLY LEASED** 

#### PROPERTY DESCRIPTION

- Located at Needmore Road just west of I-75 in North Dayton, Harrison Township, Montgomery County
- Zoned Commercial Service 1 District, Harrison Township
- FULLY LEASED

| DEMOGRAPHICS   | 1 Mile   | 3 Mile   | 5 Mile   |
|----------------|----------|----------|----------|
| Population     | 7,267    | 48,071   | 168,524  |
| Households     | 3,018    | 20,705   | 70,346   |
| Avg. HH Income | \$41,209 | \$53,329 | \$56,024 |