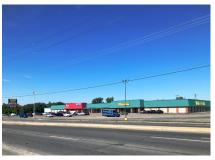

# DAYTON TOWNE PLAZA

Dayton, Ohio

**FULLY LEASED** 

#### PROPERTY DESCRIPTION

- Located at Needmore Road just west of I-75 in North Dayton, Harrison Township, Montgomery County
- Zoned Commercial Service 1 District, Harrison Township
- FULLY LEASED

| DEMOGRAPHICS   | 1 Mile   | 3 Mile   | 5 Mile   |
|----------------|----------|----------|----------|
| Population     | 7,267    | 48,071   | 168,524  |
| Households     | 3,018    | 20,705   | 70,346   |
| Avg. HH Income | \$41,209 | \$53,329 | \$56,024 |