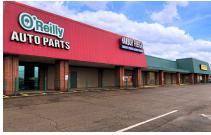

# DAYTON TOWNE PLAZA

Dayton, Ohio

**FULLY LEASED** 

#### PROPERTY DESCRIPTION

- Located at Needmore Road just west of I-75 in North Dayton, Harrison Township, Montgomery County
- Zoned Commercial Service 1 District, Harrison Township
- FULLY LEASED

| DEMOGRAPHICS   | 1 Mile   | 3 Mile   | 5 Mile   |
|----------------|----------|----------|----------|
| Population     | 7,267    | 48,071   | 168,524  |
| Households     | 3,018    | 20,705   | 70,346   |
| Avg. HH Income | \$41,209 | \$53,329 | \$56,024 |