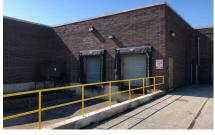

- 2 Flush loading docks
- 53' trailer access
- Box Compactor
- Sprinkler System
- Gas Heat
- 480/277 V 3 Phase Electrical; 120/208; KVA Transformer

| DE | MO | GR | ΔP | н | CS |
|----|----|----|----|---|----|