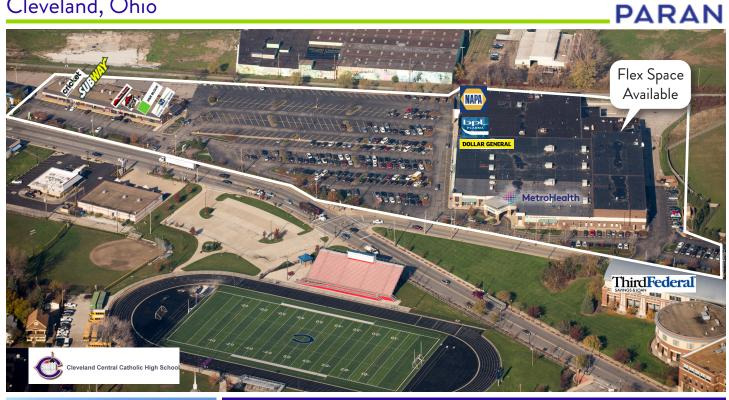

## Cleveland, Ohio

PARANMGT.COM d. All rights reserved

### 6835 Broadway Avenue Cleveland, OH 44105

### SPACE DESCRIPTION

Ideal office/warehouse space for tradesman seeking centralized location. Minutes east of downtown Cleveland and located in local business district. Within the essential retail center at Broadway Shoppes Shopping Center in Cleveland's Slavic Village.