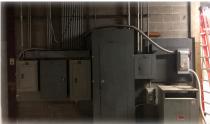

- 2 Flush loading docks
- 53' trailer access
- Box Compactor
- Sprinkler System
- Gas Heat
- 480/277 V 3 Phase Electrical; 120/208; KVA Transformer

| DE | MO | GR | ΔP | н | CS |
|----|----|----|----|---|----|

| Population     | 14   |
|----------------|------|
| Households     | 5    |
| Avg. HH Income | \$36 |

18' Deck Height - 16' Clear Height

**NOW LEASING** 

- 2 Restrooms
- **RTA Route**
- Close proximity to I-77 and I-480
- On-site surface parking
- Concrete slab flooring .
- Floor drains