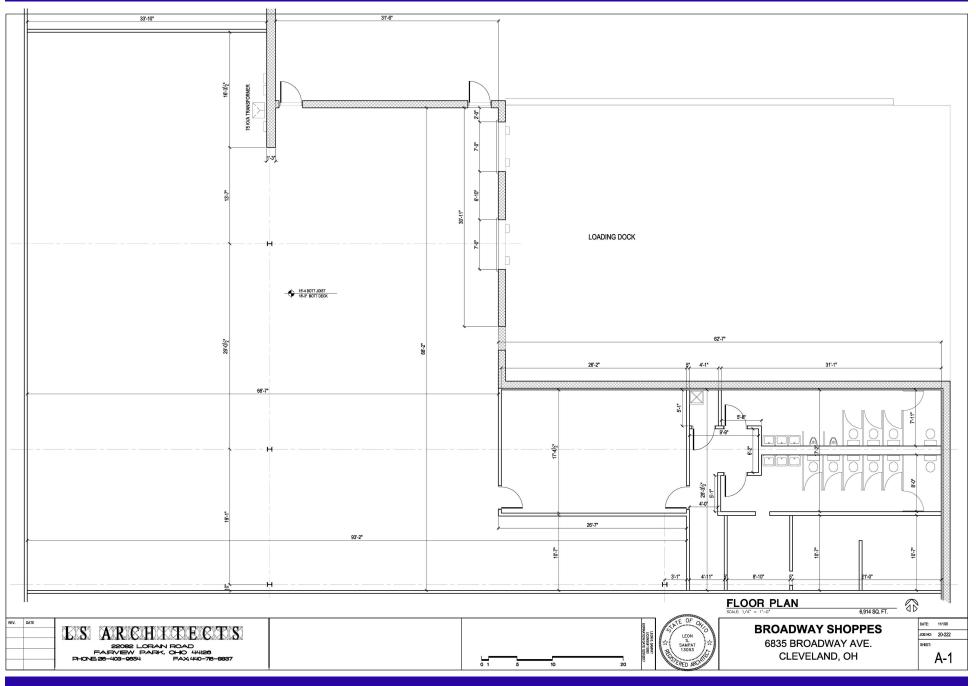

### SPACE DESCRIPTION

Ideal office/warehouse space for tradesman seeking centralized location. Minutes east of downtown Cleveland and located in local business district. Within the essential retail center at Broadway Shoppes Shopping Center in Cleveland's Slavic Village.

- 2 Flush loading docks
- 53' trailer access
- Box Compactor
- Sprinkler System
- Gas Heat
- 480/277 V 3 Phase Electrical; 120/208; KVA Transformer

| DE | MO | GR | ΔP | н | CS |
|----|----|----|----|---|----|

| Population     | 14   |
|----------------|------|
| Households     | 5    |
| Avg. HH Income | \$36 |

18' Deck Height - 16' Clear Height

**NOW LEASING** 

- 2 Restrooms
- **RTA Route**
- Close proximity to I-77 and I-480
- On-site surface parking
- Concrete slab flooring .
- Floor drains