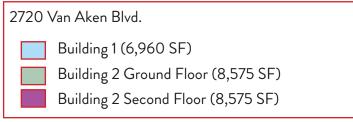

Shaker Blvd. and Van Aken Blvd. in Cleveland's Historic Shaker Square District.

- Office and retail space available in the heart of Shaker Square with excellent window lines/visibility/high ceilings
- 1,600 SF 8,000 SF For Lease
- Surface parking
- Management/ownership on site

#### **DEMOGRAPHICS**

|                | 1-MILE   | 3-MILE   | 5-MILE   |
|----------------|----------|----------|----------|
| Population     | 21,117   | 152,883  | 341,291  |
| Households     | 10,079   | 65,158   | 141,781  |
| Avg. HH Income | \$66,868 | \$66,562 | \$62,351 |

#### CONTACT: Joe Del Balso

jdelbalso@paranmgt.com 216.921.5663

Paran Management Company, Ltd. 2720 Van Aken Blvd. Suite 200 | Cleveland, Oh 44120 P: 216/921.5663 or 800.888.9663 | info@paranmgt.com





## **MASTER DEVELOPMENT**











## BUILDING 1 - First Floor 6,960 SF















Building 1 Scale: 1/8" = 1'-0"