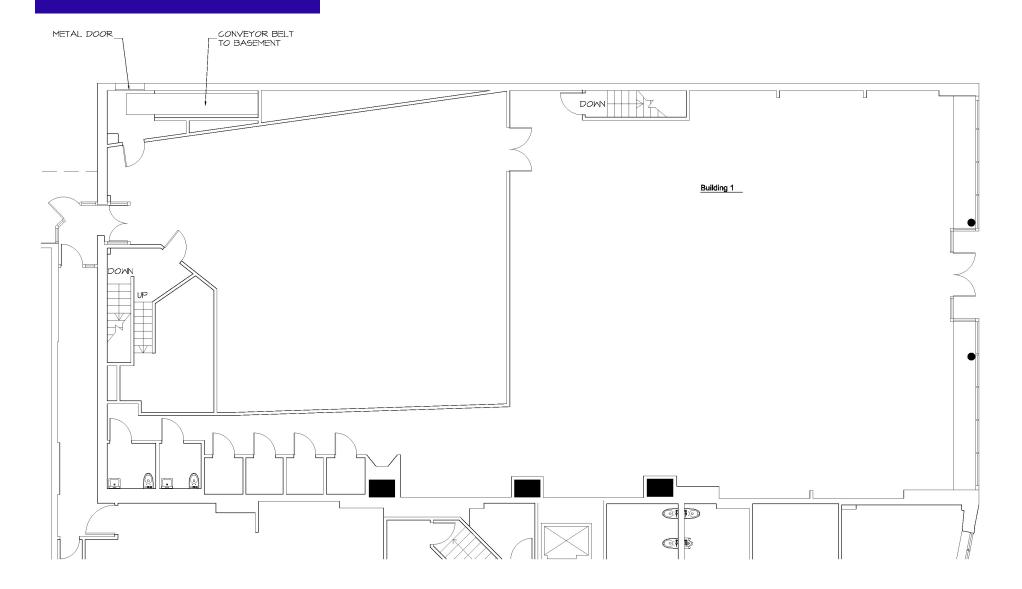

s Historic Shaker Square District.

- Office and retail space available in the heart of Shaker Square with excellent window lines/visibility/high ceilings
- 1,600 SF 8,000 SF For Lease
- Surface parking
- Management/ownership on site

#### **DEMOGRAPHICS**

|                | 1-MILE   | 3-MILE   | 5-MILE   |
|----------------|----------|----------|----------|
| Population     | 21,117   | 152,883  | 341,291  |
| Households     | 10,079   | 65,158   | 141,781  |
| Avg. HH Income | \$66,868 | \$66,562 | \$62,351 |

#### CONTACT: Joe Del Balso

jdelbalso@paranmgt.com 216.921.5663

Paran Management Company, Ltd. 2720 Van Aken Blvd. Suite 200 | Cleveland, Oh 44120 P: 216/921.5663 or 800.888.9663 | info@paranmgt.com





## **MASTER DEVELOPMENT**











## BUILDING 1 - First Floor 6,960 SF















Building 1 Scale: 1/8" = 1'-0"