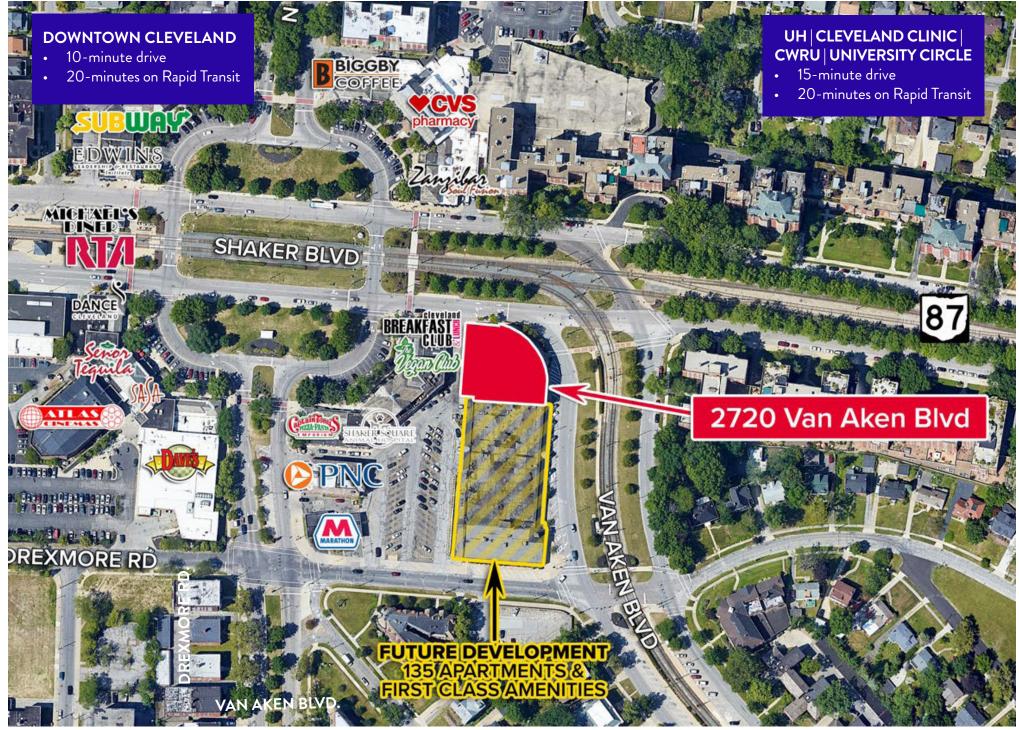

# Franklin Simon NOW LEASING

Historic Shaker Square District - Cleveland, Ohio

PARANMGT.COM 2022 Paran Management Company, Ltd. All rights reserved.

2720 Van Aken Blyd. Cleveland, OH 44120

**OFFICE & RETAIL** SPACE AVAILABLE

### PROPERTY DESCRIPTION

Located at the southwest corner of Shaker Blvd. and Van Aken Blvd. in Cleveland's Historic Shaker Square District.

- Office and retail space available in the heart of Shaker Square with excellent window lines/visibility/high ceilings
- 1,600 SF 8,000 SF For Lease
- Surface parking
- Management/ownership on site