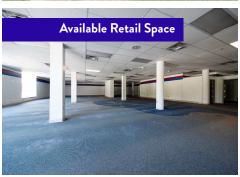

### PROPERTY DESCRIPTION

Located at the southwest corner of Shaker Blvd. and Van Aken Blvd. in Cleveland's Historic Shaker Square District.

- Office and retail space available in the heart of Shaker Square with excellent window lines/visibility/high ceilings
- 1,600 SF 8,000 SF For Lease
- Surface parking
- Management/ownership on site