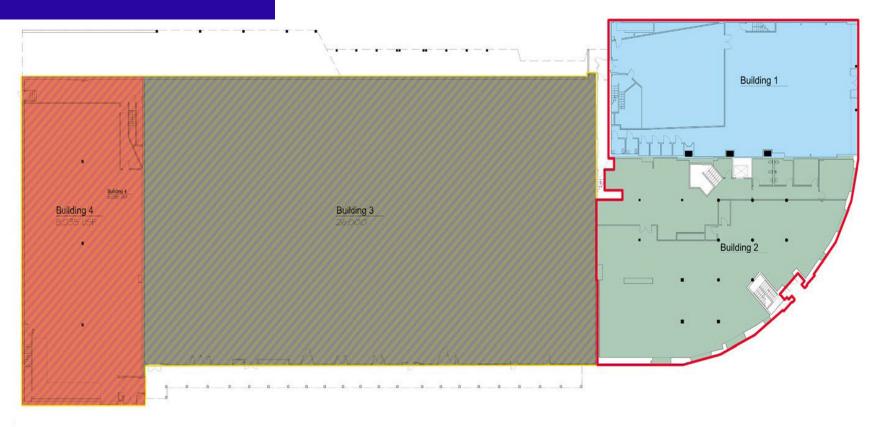

of Shaker Blvd. and Van Aken Blvd. in Cleveland's Historic Shaker Square District.

- Office and retail space available in the heart of Shaker Square with excellent window lines/visibility/high ceilings
- 1,600 SF 8,000 SF For Lease
- Surface parking
- Management/ownership on site

#### **DEMOGRAPHICS**

|                | 1-MILE   | 3-MILE   | 5-MILE   |
|----------------|----------|----------|----------|
| Population     | 21,117   | 152,883  | 341,291  |
| Households     | 10,079   | 65,158   | 141,781  |
| Avg. HH Income | \$66,868 | \$66,562 | \$62,351 |

#### CONTACT: Joe Del Balso

jdelbalso@paranmgt.com 216.921.5663

Paran Management Company, Ltd. 2720 Van Aken Blvd. Suite 200 | Cleveland, Oh 44120 P: 216/921.5663 or 800.888.9663 | info@paranmgt.com





## **MASTER DEVELOPMENT**











## BUILDING 1 - First Floor 6,960 SF















Building 1 Scale: 1/8" = 1'-0"