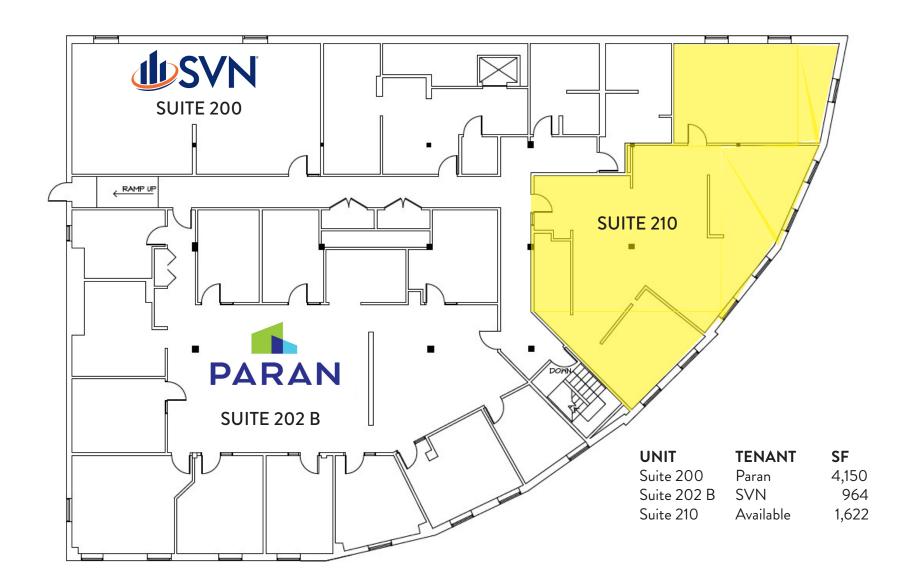

### PROPERTY DESCRIPTION

Located at the southwest corner of Shaker Blvd. and Van Aken Blvd. in Cleveland's Historic Shaker Square District.

- Office and retail space available in the heart of Shaker Square with excellent window lines/visibility/high ceilings
- 1,600 SF 8,000 SF For Lease
- Surface parking
- Management/ownership on site