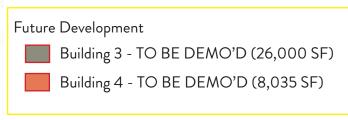

haker Blvd. and Van Aken Blvd. in Cleveland's Historic Shaker Square District.

- Office and retail space available in the heart of Shaker Square with excellent window lines/visibility/high ceilings
- 1,600 SF 8,000 SF For Lease
- Surface parking
- Management/ownership on site

#### **DEMOGRAPHICS**

|                | 1-MILE   | 3-MILE   | 5-MILE   |
|----------------|----------|----------|----------|
| Population     | 21,117   | 152,883  | 341,291  |
| Households     | 10,079   | 65,158   | 141,781  |
| Avg. HH Income | \$66,868 | \$66,562 | \$62,351 |

#### CONTACT: Joe Del Balso

jdelbalso@paranmgt.com 216.921.5663

Paran Management Company, Ltd. 2720 Van Aken Blvd. Suite 200 | Cleveland, Oh 44120 P: 216/921.5663 or 800.888.9663 | info@paranmgt.com





## **MASTER DEVELOPMENT**











## BUILDING 1 - First Floor 6,960 SF















Building 1 Scale: 1/8" = 1'-0"