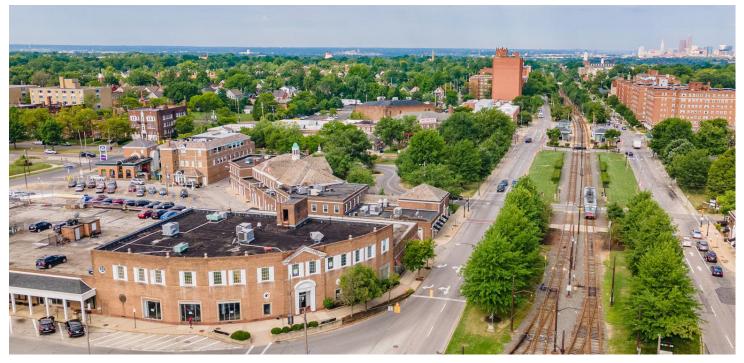

### PROPERTY DESCRIPTION

Located at the southwest corner of Shaker Blvd. and Van Aken Blvd. in Cleveland's Historic Shaker Square District.

- Office and retail space available in the heart of Shaker Square with excellent window lines/visibility/high ceilings
- 1,600 SF 8,000 SF For Lease
- Surface parking
- Management/ownership on site