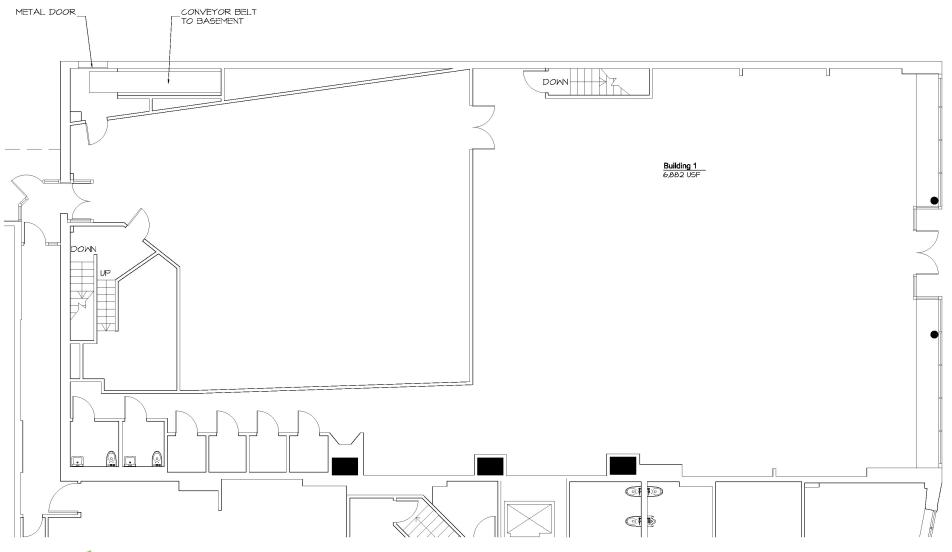

Shaker Square District.

- Office and retail space available in the heart of Shaker Square with excellent window lines/visibility/high ceilings
- 1,600 SF 8,000 SF For Lease
- Surface parking
- Management/ownership on site

#### **DEMOGRAPHICS**

|                | 1-MILE   | 3-MILE   | 5-MILE   |
|----------------|----------|----------|----------|
| Population     | 21,117   | 152,883  | 341,291  |
| Households     | 10,079   | 65,158   | 141,781  |
| Avg. HH Income | \$66,868 | \$66,562 | \$62,351 |

#### CONTACT: Joe Del Balso

jdelbalso@paranmgt.com 216.921.5663

Paran Management Company, Ltd. 2720 Van Aken Blvd. Suite 200 | Cleveland, Oh 44120 P: 216/921.5663 or 800.888.9663 | info@paranmgt.com





## **MASTER DEVELOPMENT**











## BUILDING 1 - First Floor 6,960 SF















Building 1 Scale: 1/8" = 1'-0"