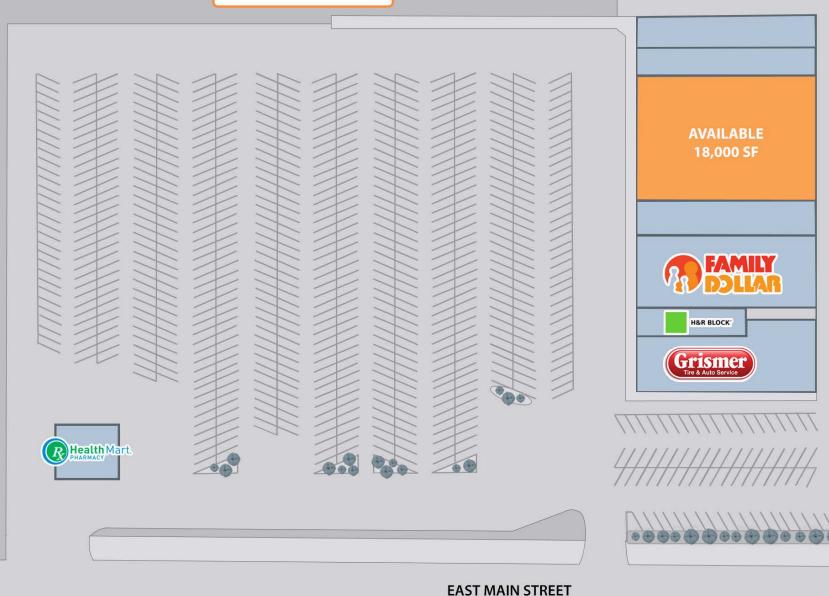

### **PROPERTY DESCRIPTION**

- 51,740 SF neighborhood shopping center
- Excellent roadside visibility
- Easily accessible with ample parking
- Adjacent to newly opened Dayton Metro Library and Montgomery County Courthouse
- 18,000 SF big box space available
- Conveniently located in Trotwood, positioned between I-70 & I-75