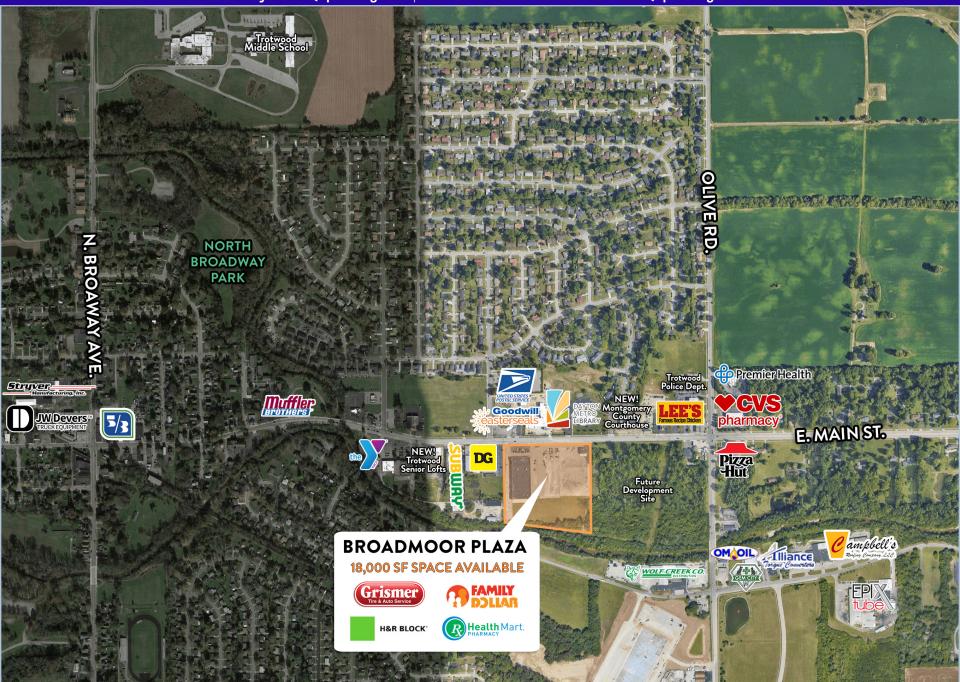

### **PROPERTY DESCRIPTION**

- 51,740 SF neighborhood shopping center
- Excellent roadside visibility
- Easily accessible with ample parking
- Adjacent to newly opened Dayton Metro Library and Montgomery County Courthouse
- 18,000 SF big box space available
- Conveniently located in Trotwood, positioned between I-70 & I-75