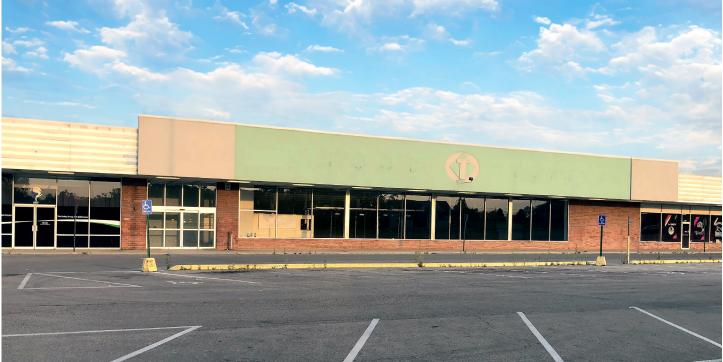

### **PROPERTY DESCRIPTION**

- 51,740 SF neighborhood shopping center
- Excellent roadside visibility
- Easily accessible with ample parking
- Adjacent to newly opened Dayton Metro Library and Montgomery County Courthouse
- 18,000 SF big box space available
- Conveniently located in Trotwood, positioned between I-70 & I-75