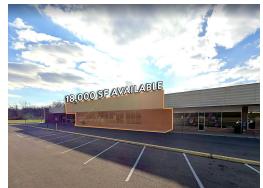

### **PROPERTY DESCRIPTION**

- 51,740 SF neighborhood shopping center
- Excellent roadside visibility
- Easily accessible with ample parking
- Adjacent to newly opened Dayton Metro Library and Montgomery County Courthouse
- 18,000 SF big box space available
- Conveniently located in Trotwood, positioned between I-70 & I-75