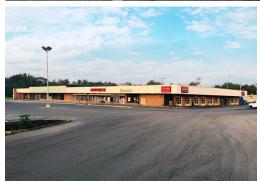

### **PROPERTY DESCRIPTION**

- 51,740 SF neighborhood shopping center
- Excellent roadside visibility
- Easily accessible with ample parking
- Adjacent to newly opened Dayton Metro Library and Montgomery County Courthouse
- 18,000 SF big box space available
- Conveniently located in Trotwood, positioned between I-70 & I-75