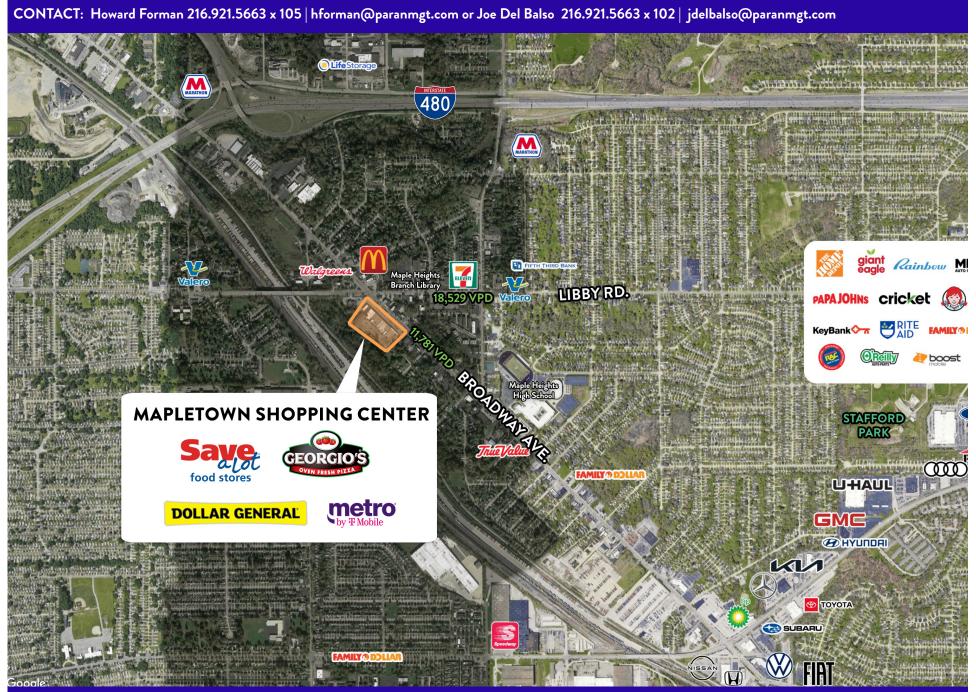

#### PROPERTY DESCRIPTION

- 102,765 SF shopping center at the signalized corner of Broadway Ave. and Libby Rd.
- Essential shopping center serving a densely populated neighborhood
- Located near community institutions including city hall, library, high school, and quick access to I-480.
- Anchors include Save A Lot and Dollar General

### MAPLETOWN SHOPPING CENTER | Maple Heights, OH

MARION ST.

CONTACT: Howard Forman 216.921.5663 x 105 | hforman@paranmgt.com or Joe Del Balso 216.921.5663 x 102 | jdelbalso@paranmgt.com