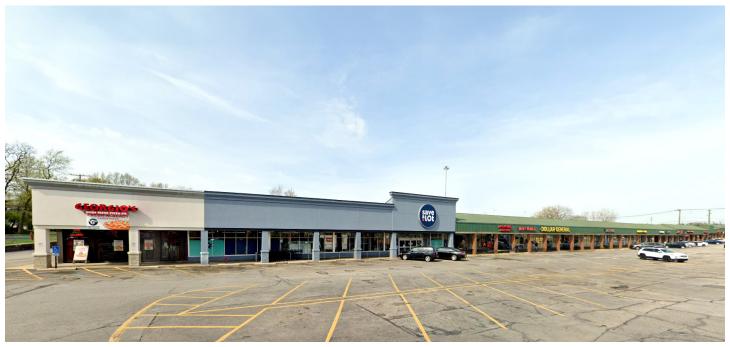

#### PROPERTY DESCRIPTION

- 102,765 SF shopping center at the signalized corner of Broadway Ave. and Libby Rd.
- Essential shopping center serving a densely populated neighborhood
- Located near community institutions including city hall, library, high school, and quick access to I-480.
- Anchors include Save A Lot and Dollar General