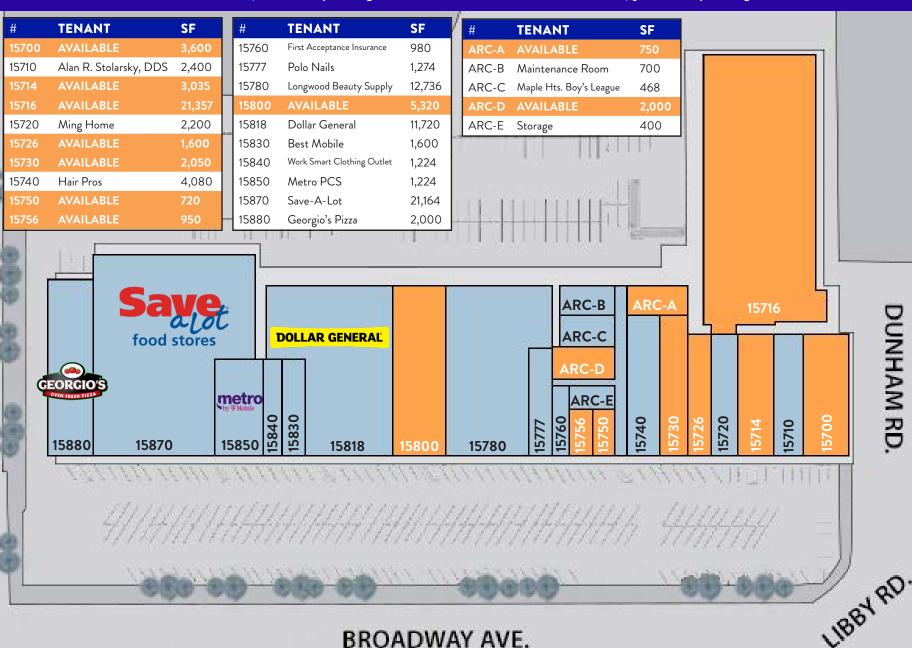

#### PROPERTY DESCRIPTION

- 102,765 SF shopping center at the signalized corner of Broadway Ave. and Libby Rd.
- Essential shopping center serving a densely populated neighborhood
- Located near community institutions including city hall, library, high school, and quick access to I-480.
- Anchors include Save A Lot and Dollar General

### MAPLETOWN SHOPPING CENTER | Maple Heights, OH

MARION ST.

CONTACT: Howard Forman 216.921.5663 x 105 | hforman@paranmgt.com or Joe Del Balso 216.921.5663 x 102 | jdelbalso@paranmgt.com