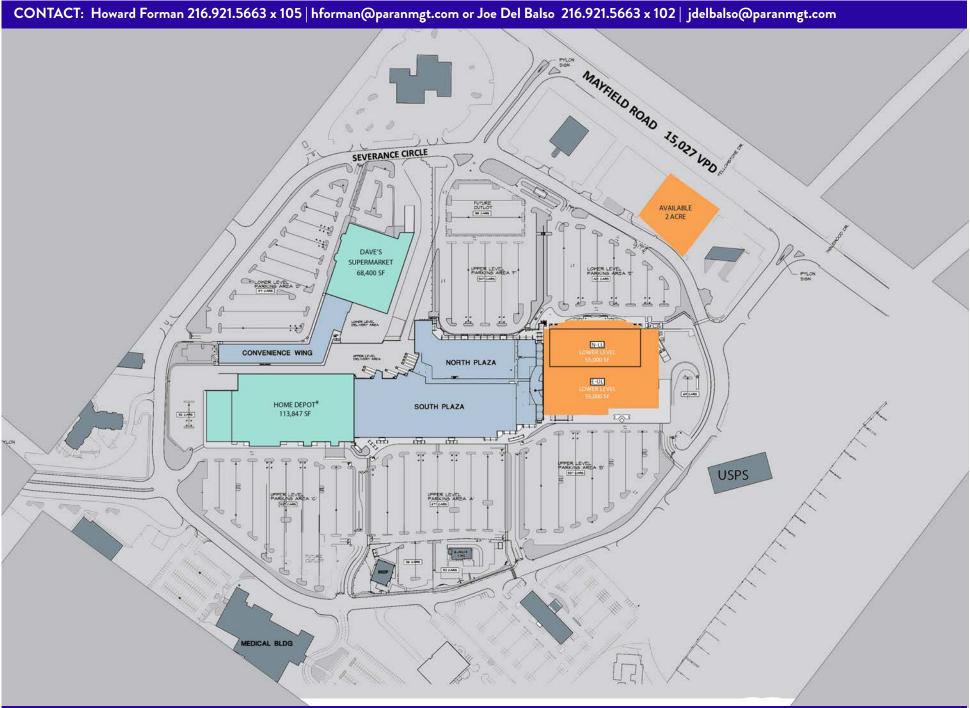

#### **PROPERTY DESCRIPTION**

- 652,904 SF Town Center located in a highly populated suburb of Cleveland, near signalized intersection of Mayfield Road (18,306 VPD) and South Taylor Road (10,483 VPD).
- Anchor, in-line, and pad space available
- Excellent roadside signage
- Easily accessible center with ample parking
- Anchors include Home Depot, Dave's Supermarket, and OfficeMax.

## SEVERANCE TOWN CENTER | Cleveland Heights, OH

The information presented here is deemed to be accurate, but it has not been independently verified. We make no guarantee, warranty or representation to accuracy. It is the buyer or lessee's responsibility to independently confirm accuracy and completeness.