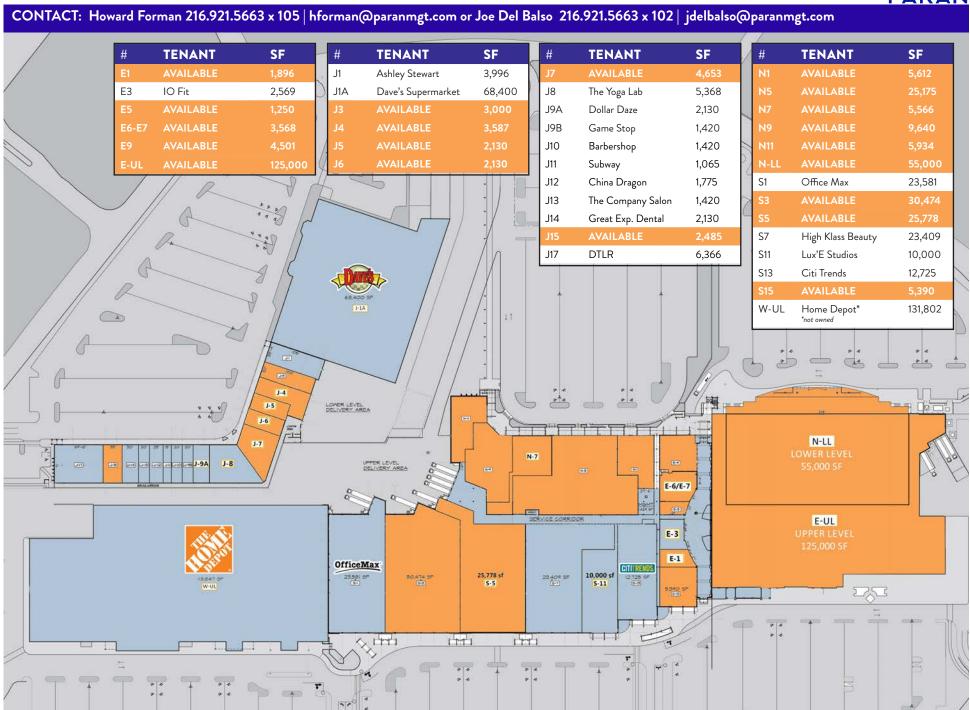

#### **PROPERTY DESCRIPTION**

- 652,904 SF Town Center located in a highly populated suburb of Cleveland, near signalized intersection of Mayfield Road (18,306 VPD) and South Taylor Road (10,483 VPD).
- Anchor, in-line, and pad space available
- Excellent roadside signage
- Easily accessible center with ample parking
- Anchors include Home Depot, Dave's Supermarket, and OfficeMax.

# SEVERANCE TOWN CENTER | Cleveland Heights, OH

The information presented here is deemed to be accurate, but it has not been independently verified. We make no guarantee, warranty or representation to accuracy. It is the buyer or lessee's responsibility to independently confirm accuracy and completeness.