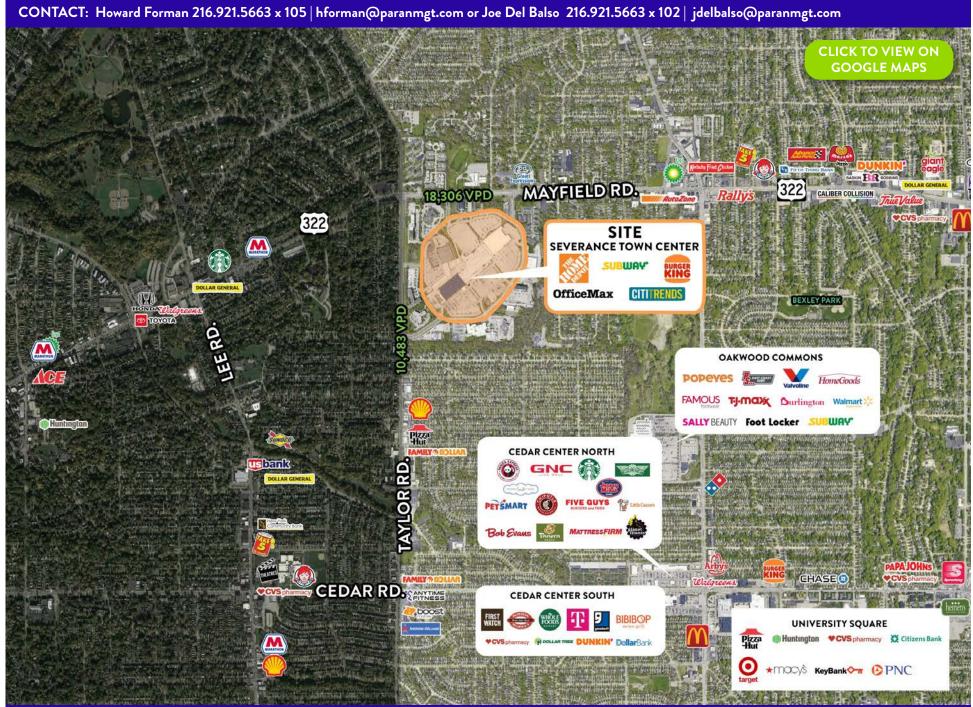

#### **PROPERTY DESCRIPTION**

- 652,904 SF Town Center located in a highly populated suburb of Cleveland, near signalized intersection of Mayfield Road (18,306 VPD) and South Taylor Road (10,483 VPD).
- Anchor, in-line, and pad space available
- Excellent roadside signage
- Easily accessible center with ample parking
- Anchors include Home Depot, Dave's Supermarket, and OfficeMax.

| DEMOGRAPHICS   | 1 Mile   | 3 Mile    | 5 Mile   |
|----------------|----------|-----------|----------|
| Population     | 17,363   | 137,082   | 313,519  |
| Households     | 7,723    | 59,208    | 140,112  |
| Avg. HH Income | \$91,838 | \$100,851 | \$92,111 |

### SEVERANCE TOWN CENTER | Cleveland Heights, OH

The information presented here is deemed to be accurate, but it has not been independently verified. We make no guarantee, warranty or representation to accuracy. It is the buyer or lessee's responsibility to independently confirm accuracy and completeness.