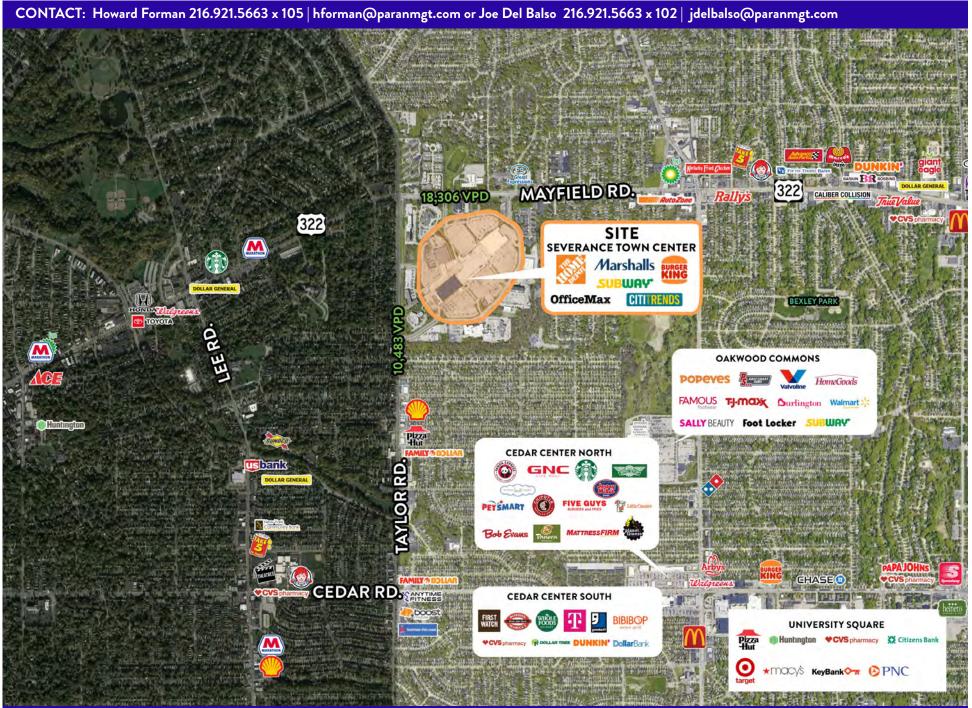

### **PROPERTY DESCRIPTION**

- 125,000 SF big box space in Severance Town Center
- Located in a highly populated suburb of Cleveland, near signalized intersection of Mayfield Road (18,306 VPD) and South Taylor Road (10,483 VPD)
- Excellent roadside signage
- · Easily accessible center with ample parking
- Other center tenants include Home Depot, Dave's Supermarket, Marshall's, and Office Max